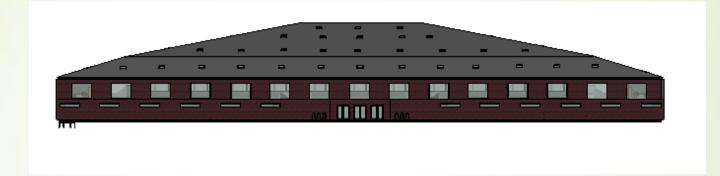

# Elizabethtown College Student Wellness Center Design

By: Anthony Davala, Brian Brennan, & Greyson McDonald

### Site Selection

- Behind Quads
- On practice soccer field/softball field





### Size/Location

- 300 x 180
- 2 Stories
- Raised Center for Basketball Court/Track
- Easily Accessible Location



## Exterior





#### Interior







#### Features

- Elevators
- Stairs
- Brita Water Stations
- 2<sup>nd</sup> floor carpeted for comfortable atmosphere
- Folding Bleachers
- 2<sup>nd</sup> Floor Balcony
- Air-locked Doors





Mind

### Second Floor



#### Offices



- Therapy Offices
- Coaches Offices
- Classroom/Group Study Room
- Wellness Office (The Well)
- OSA Storage/Office
- Couches around Balcony
  - Outside of Offices

### Large Section of First Floor



# Physical Fitness



- Basketball Court
- Rubber Indoor Track
- Rubber Floor
- Weight Room
- Physical Training Room
- Health Food "Bar"
- 6 Locker Rooms
  - 3 Men's & 3 Women's

### First Floor/Outside



#### Meditation & Relaxation



- Relaxation Room
- Outside Pavilion
- Green Roof
- Nature/Green Space
- Game Room
  - Ping Pong, Wii,