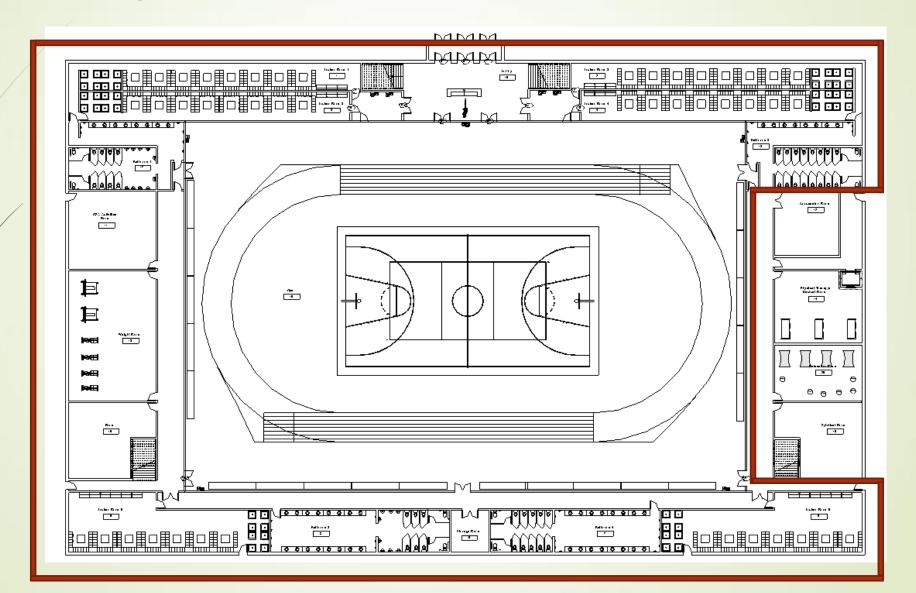

### Size/Location

- 300 x 180
- 2 Stories
- Raised Center for Basketball Court/Track
- Easily Accessible Location

### Large Section of First Floor

# Physical Fitness

- Basketball Court
- Rubber Indoor Track
- Rubber Floor
- Weight Room
- Physical Training Room
- Health Food "Bar"
- 6 Locker Rooms
  - 3 Men's & 3 Women's

### First Floor/Outside