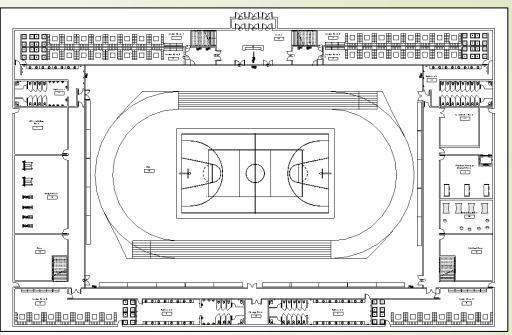

### Second Floor

#### Offices

- Therapy Offices
- Coaches Offices
- Classroom/Group Study Room
- Wellness Office (The Well)
- OSA Storage/Office
- Couches around Balcony
  - Outside of Offices

### Large Section of First Floor

# Physical Fitness

- Basketball Court
- Rubber Indoor Track
- Rubber Floor
- Weight Room
- Physical Training Room
- Health Food "Bar"
- 6 Locker Rooms
  - 3 Men's & 3 Women's