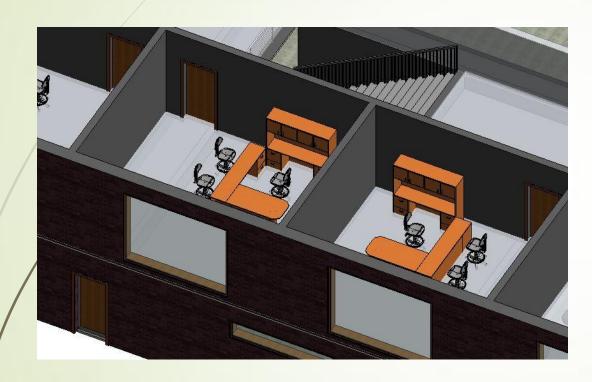

### Second Floor

#### Offices

- Therapy Offices
- Coaches Offices
- Classroom/Group Study Room
- Wellness Office (The Well)
- OSA Storage/Office
- Couches around Balcony
  - Outside of Offices