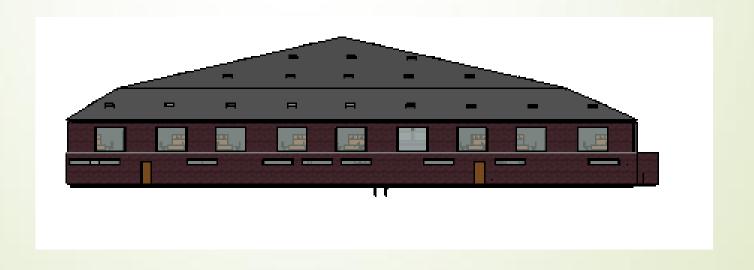

# Elizabethtown College Student Wellness Center Design

By: Anthony Davala, Brian Brennan, & Greyson McDonald

### Site Selection

- Behind Quads
- On practice soccer field/softball field





### Size/Location

- 300 x 180
- 2 Stories
- Raised Center for Basketball Court/Track
- Easily Accessible Location



## Exterior





#### Interior







#### Features

- Elevators
- Stairs
- Brita Water Stations
- 2<sup>nd</sup> floor carpeted for comfortable atmosphere
- Folding Bleachers
- 2<sup>nd</sup> Floor Balcony
- Air-locked Doors





Mind

### Second Floor



#### Offices



- Therapy Offices
- Coaches Offices
- Classroom/Group Study Room
- Wellness Office (The Well)
- OSA Storage/Office
- Couches around Balcony
  - Outside of Offices

### Large Section of First Floor



# Physical Fitness



- Basketball Court
- Rubber Indoor Track
- Rubber Floor
- Weight Room
- Physical Training Room
- Health Food "Bar"
- 6 Locker Rooms
  - 3 Men's & 3 Women's

### First Floor/Outside



#### Meditation & Relaxation



- Relaxation Room
- Outside Pavilion
- Green Roof
- Nature/Green Space
- Game Room
  - Ping Pong, Wii, e