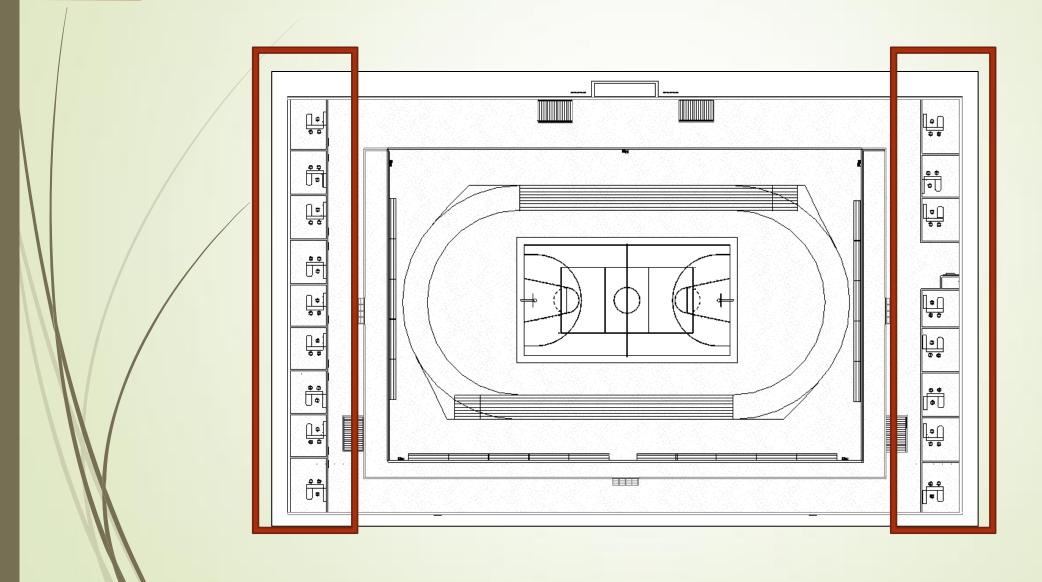

### Size/Location

- 300 x 180
- 2 Stories
- Raised Center for Basketball Court/Track
- Easily Accessible Location

### Large Section of First Floor

# Physical Fitness

- Basketball Court
- Rubber Indoor Track
- Rubber Floor
- Weight Room
- Physical Training Room
- Health Food "Bar"
- 6 Locker Rooms
  - 3 Men's & 3 Women's