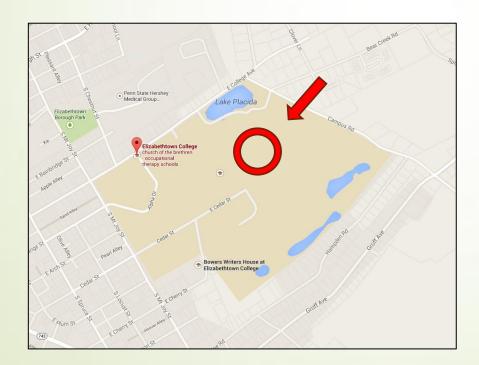

### Site Selection

- Behind Quads
- On practice soccer field/softball field

### Size/Location

- 300 x 180
- 2 Stories
- Raised Center for Basketball Court/Track
- Easily Accessible Location