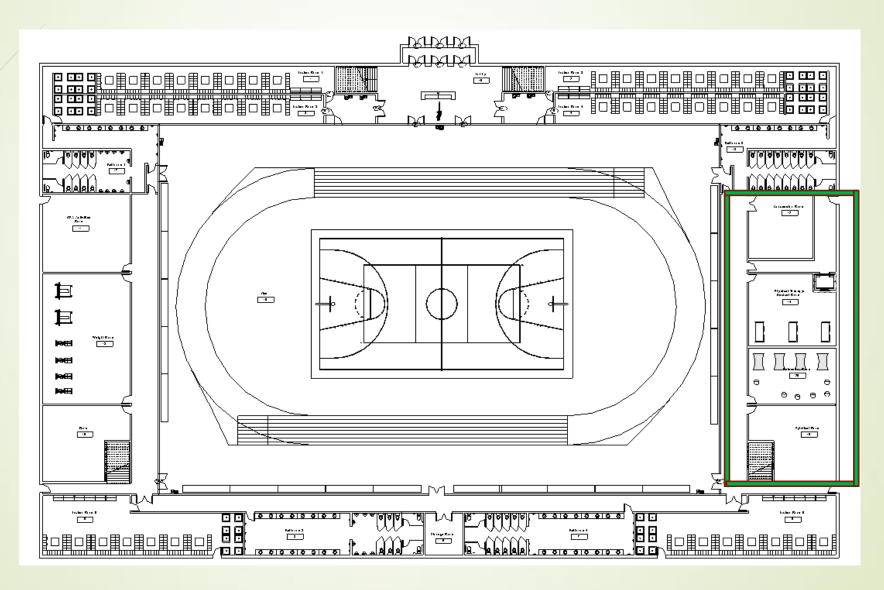

#### Offices

- Therapy Offices
- Coaches Offices
- Classroom/Group Study Room
- Wellness Office (The Well)
- OSA Storage/Office
- Couches around Balcony
  - Outside of Offices

# Physical Fitness

- Basketball Court
- Rubber Indoor Track
- Rubber Floor
- Weight Room
- Physical Training Room
- Health Food "Bar"
- 6 Locker Rooms
  - 3 Men's & 3 Women's