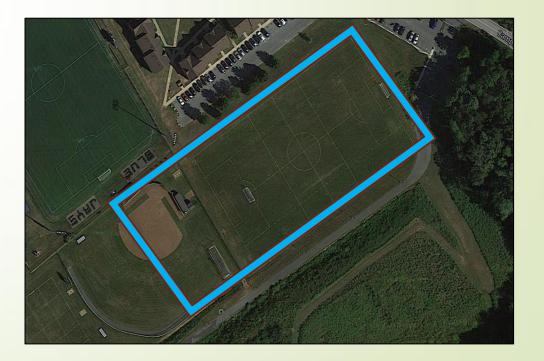

### Site Selection

- Behind Quads
- On practice soccer field/softball field

### Size/Location

- 300 x 180
- 2 Stories
- Raised Center for Basketball Court/Track
- Easily Accessible Location