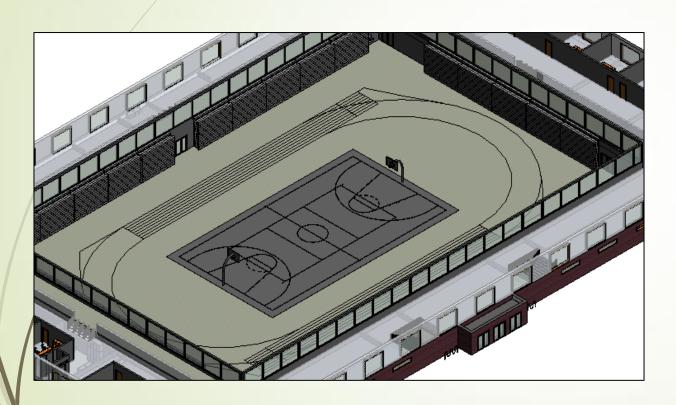

## Exterior

# Physical Fitness

- Basketball Court
- Rubber Indoor Track
- Rubber Floor
- Weight Room
- Physical Training Room
- Health Food "Bar"
- 6 Locker Rooms
  - 3 Men's & 3 Women's