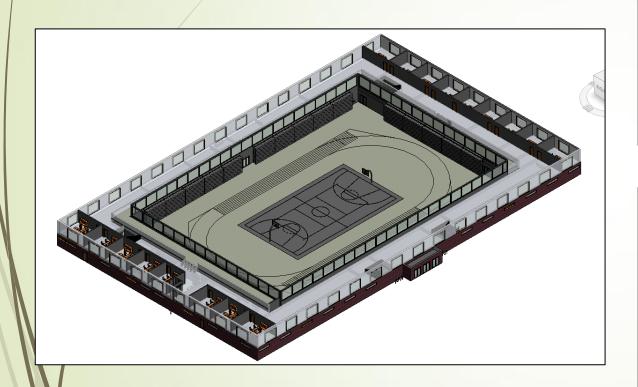

### Size/Location

- 300 x 180
- 2 Stories
- Raised Center for Basketball Court/Track
- Easily Accessible Location

### Large Section of First Floor

# Physical Fitness

- Basketball Court
- Rubber Indoor Track
- Rubber Floor
- Weight Room
- Physical Training Room
- Health Food "Bar"
- 6 Locker Rooms
  - 3 Men's & 3 Women's