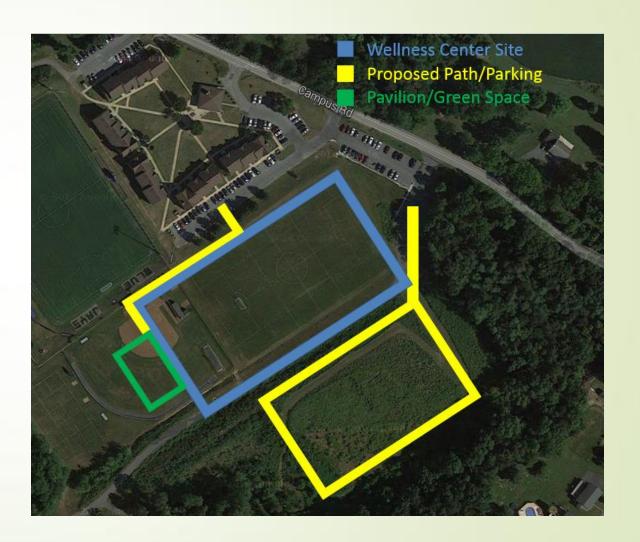

### Site Selection

- Behind Quads
- On practice soccer field/softball field

### Size/Location

- 300 x 180
- 2 Stories
- Raised Center for Basketball Court/Track
- Easily Accessible Location

## Location and Transportation

- Bike Racks
- Path
- Small Parking Lots