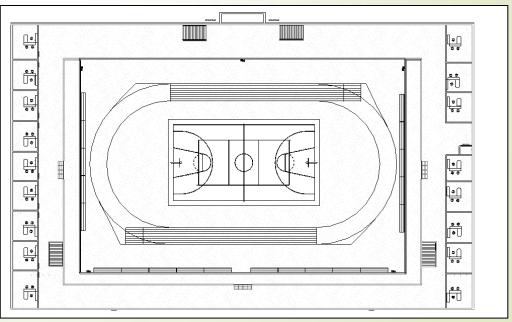

### First Floor/Outside

# Physical Fitness

- Basketball Court
- Rubber Indoor Track
- Rubber Floor
- Weight Room
- Physical Training Room
- Health Food "Bar"
- 6 Locker Rooms
  - 3 Men's & 3 Women's