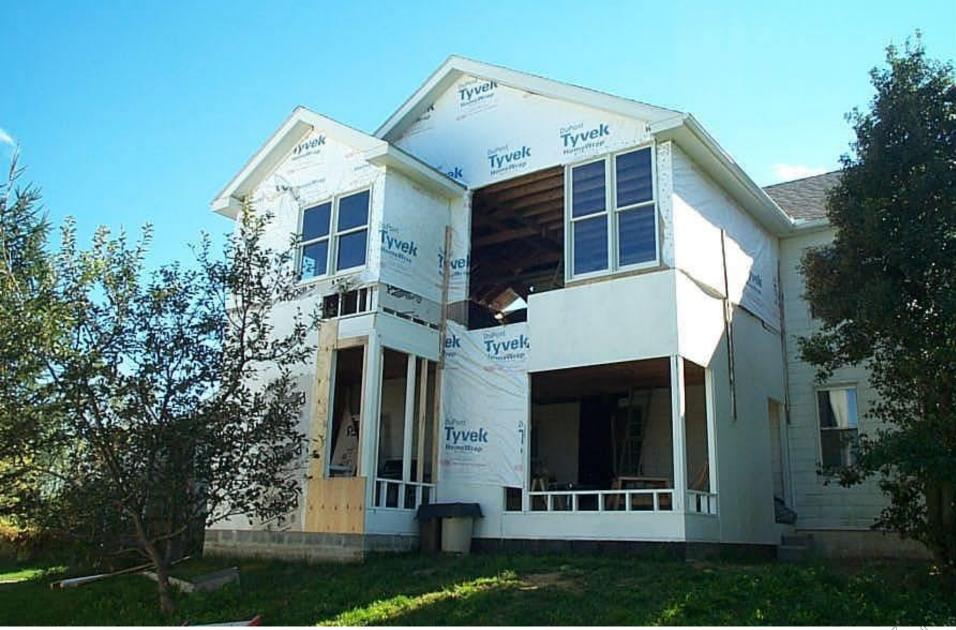

## JT Wunderlich 2002-present Southeastern Pennsylvania 2000sf remodel +1500sf new

- 4000 man hours
- Only contracts were shingles and concrete mix truck