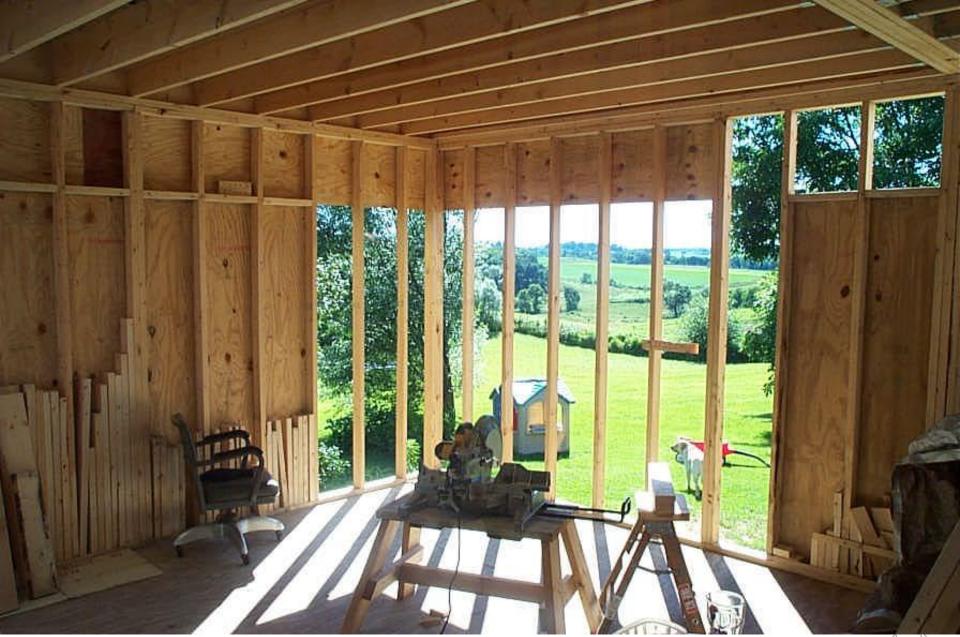

## 1877 Post & Beam, Mortise & Tenon

Pennsylvania **farmhouse** and barn

1877 Post & Beam, Mortise & Tenon, then 21st Century Wunderlich "2x4" "Stick-Built" renovation

## JT Wunderlich 2002-present Southeastern Pennsylvania 2000sf remodel +1500sf new

- 4000 man hours
- Only contracts were shingles and concrete mix truck