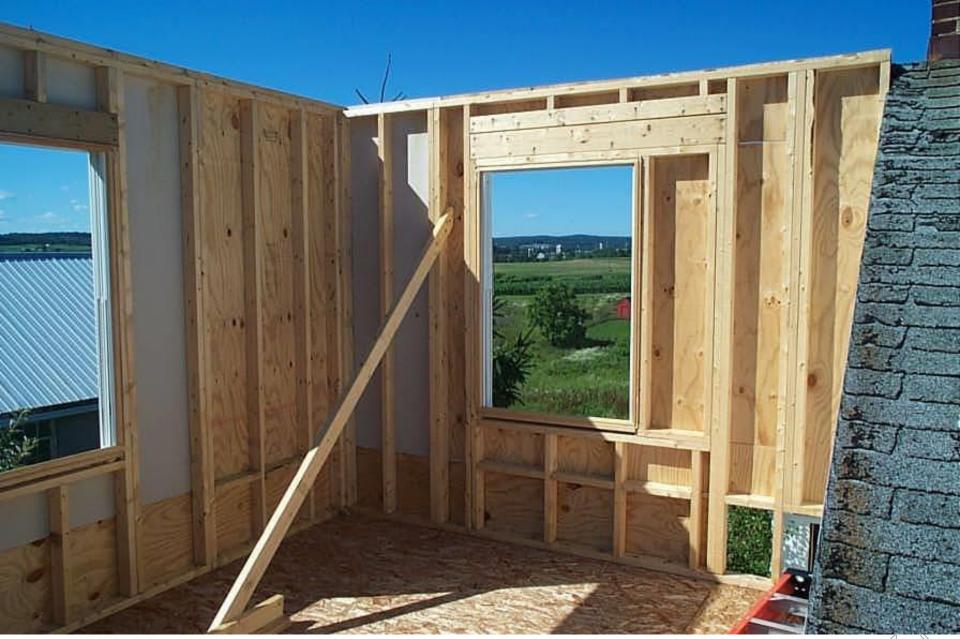

## 1877 Post & Beam, Mortise & Tenon

Pennsylvania **farmhouse** and barn

1877 Post & Beam, Mortise & Tenon, then 21st Century Wunderlich "2x4" "Stick-Built" renovation

## We repurpose materials!