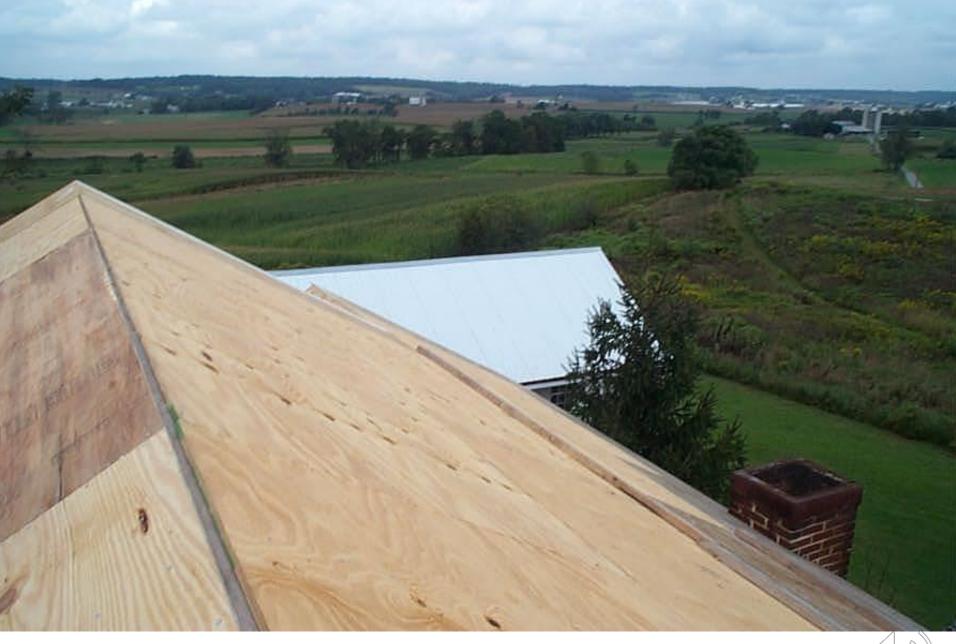

## 1877 Post & Beam, Mortise & Tenon

Pennsylvania **farmhouse** and barn

1877 Post & Beam, Mortise & Tenon, then 21st Century Wunderlich "2x4" "Stick-Built" renovation