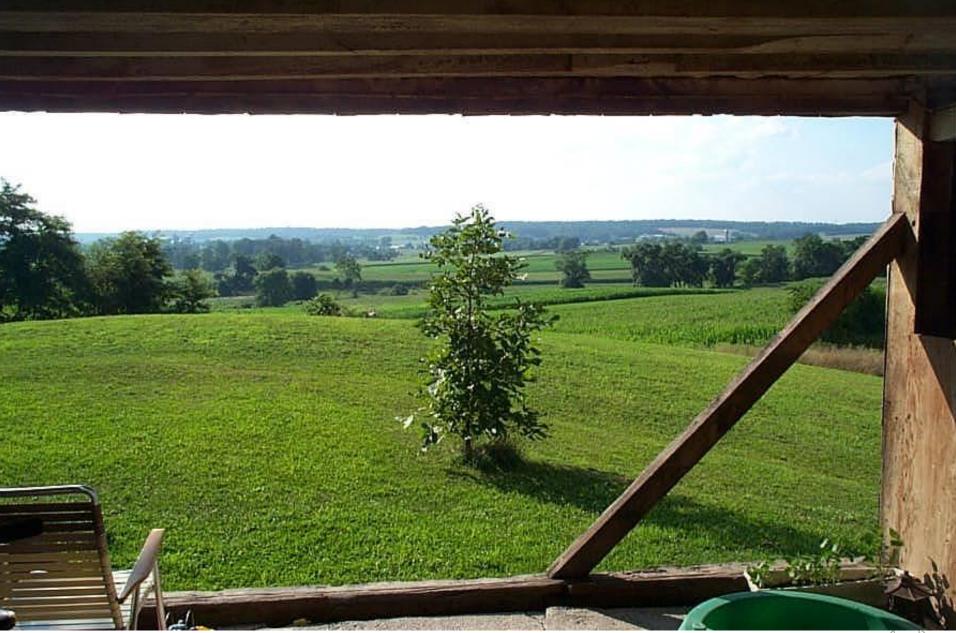

## Post & Beam Mortise & Tenon

1877 Wunderlich Pennsylvania farmhouse and **barn** (Post & Beam, Mortise & Tenon construction)

1877 Wunderlich Pennsylvania **farmhouse** and barn (Post & Beam, Mortise & Tenon construction)

## Pennsylvania **farmhouse** and barn

## 1877 Post & Beam, Mortise & Tenon

Pennsylvania **farmhouse** and barn

1877 Post & Beam, Mortise & Tenon, then 21st Century Wunderlich "2x4" "Stick-Built" renovation