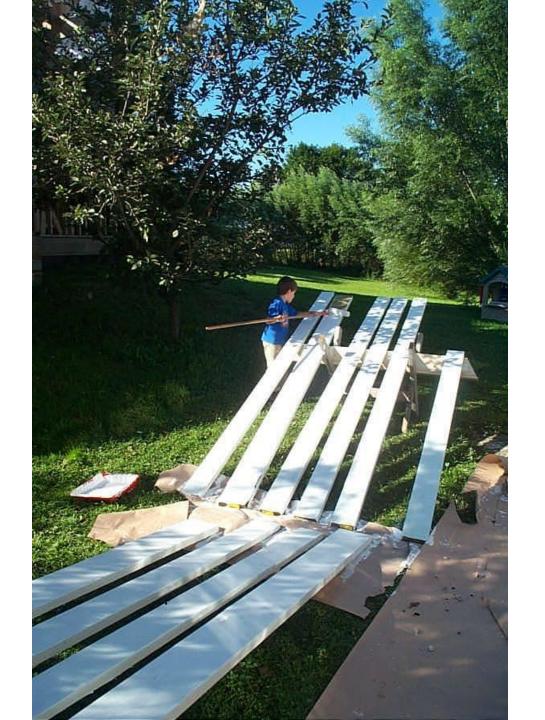

## JT Wunderlich 2002-present Southeastern Pennsylvania 2000sf remodel +1500sf new

- 4000 man hours
- Only contracts were shingles and concrete mix truck