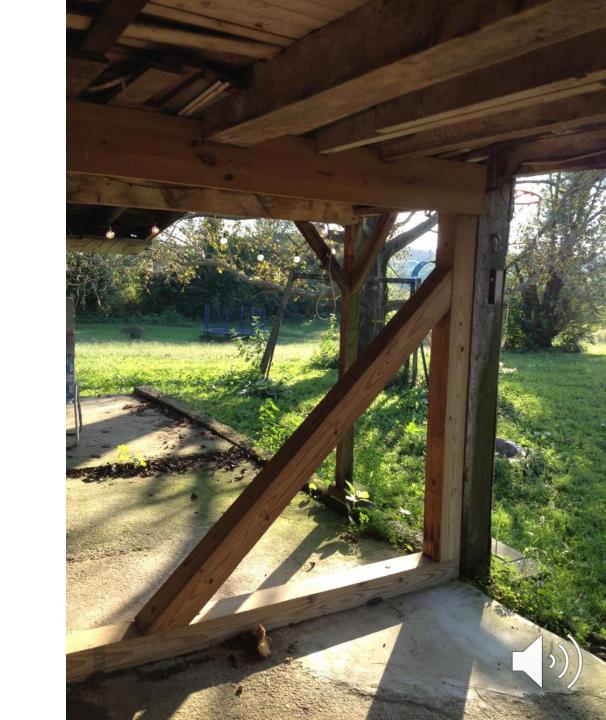

## Post & Beam Mortise & Tenon

1877 Wunderlich Pennsylvania farmhouse and **barn** (Post & Beam, Mortise & Tenon construction)

1877 Wunderlich Pennsylvania **farmhouse** and barn (Post & Beam, Mortise & Tenon construction)

## 1877 Post & Beam, Mortise & Tenon

## 1877 Post & Beam, Mortise & Tenon

Pennsylvania **farmhouse** and barn

1877 Post & Beam, Mortise & Tenon, then 21st Century Wunderlich "2x4" "Stick-Built" renovation