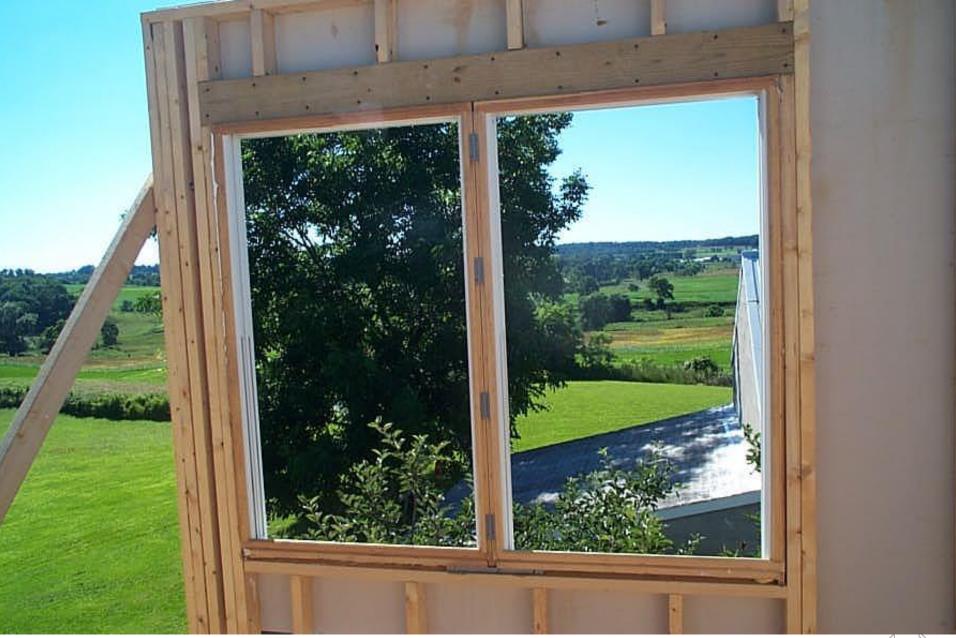

## 1877 Post & Beam, Mortise & Tenon

Pennsylvania **farmhouse** and barn

1877 Post & Beam, Mortise & Tenon, then 21st Century Wunderlich "2x4" "Stick-Built" renovation

## We repurpose materials!