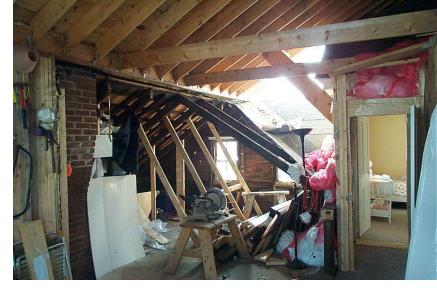

## 1877 Post & Beam, Mortise & Tenon

Pennsylvania **farmhouse** and barn

1877 Post & Beam, Mortise & Tenon, then 21st Century Wunderlich "2x4" "Stick-Built" renovation

## We repurpose materials!