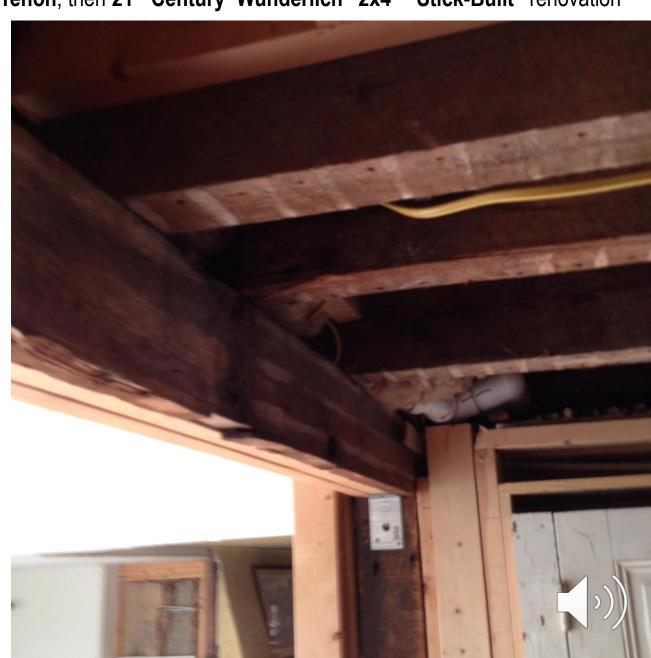

## 1877 Post & Beam, Mortise & Tenon

Pennsylvania **farmhouse** and barn

1877 Post & Beam, Mortise & Tenon, then 21st Century Wunderlich "2x4" "Stick-Built" renovation