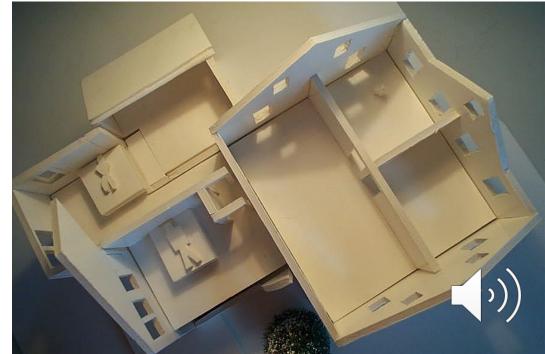

## Skeleton Beneath the Skin; The Bones of Barns and Farmhouses

JT Wunderlich PhD

## 1877 Wunderlich Pennsylvania farmhouse and barn

- 1877 Pennsylvania farmhouse and barn
  - Built in 1877 (when Frank Lloyd Wright was 10 years old)

## Post & Beam Mortise & Tenon

1877 Wunderlich Pennsylvania farmhouse and **barn** (Post & Beam, Mortise & Tenon construction)

1877 Wunderlich Pennsylvania **farmhouse** and barn (Post & Beam, Mortise & Tenon construction)