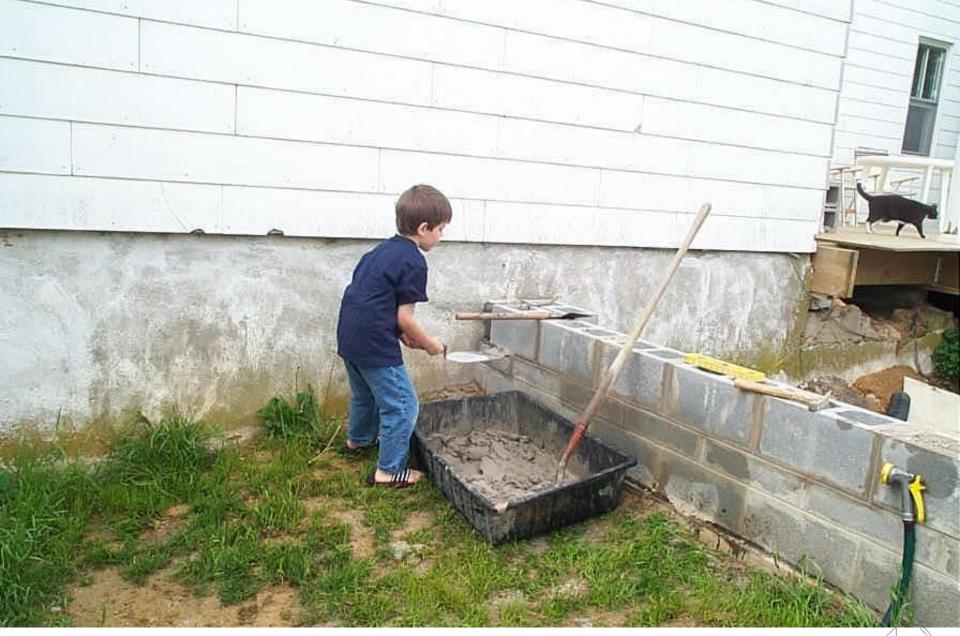

## JT Wunderlich 2002-present Southeastern Pennsylvania 2000sf remodel +1500sf new

- 4000 man hours
- Only contracts were shingles and concrete mix truck