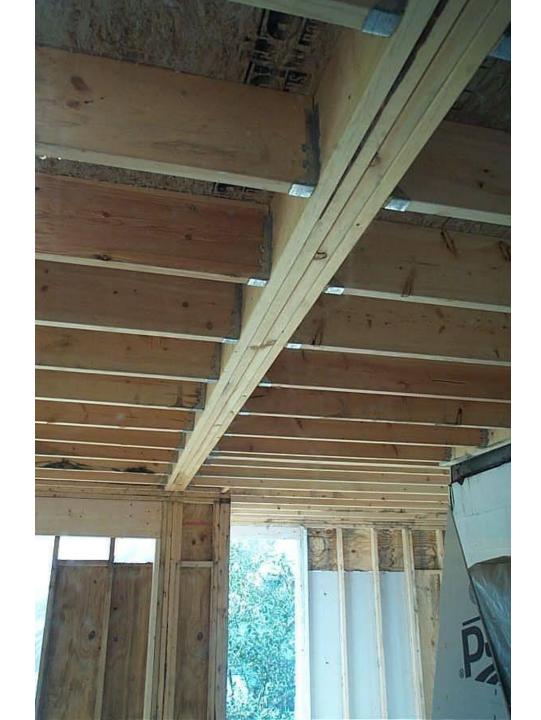

## 1877 Post & Beam, Mortise & Tenon

Pennsylvania **farmhouse** and barn

1877 Post & Beam, Mortise & Tenon, then 21st Century Wunderlich "2x4" "Stick-Built" renovation

## We repurpose materials!

## JT Wunderlich 2002-present Southeastern Pennsylvania 2000sf remodel +1500sf new

- 4000 man hours
- Only contracts were shingles and concrete mix truck