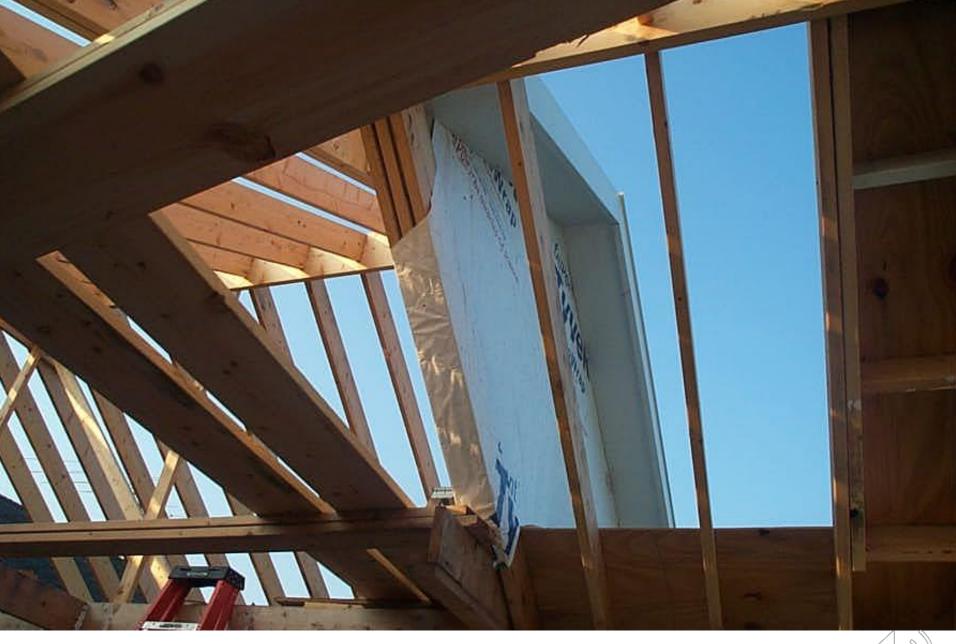

## 1877 Post & Beam, Mortise & Tenon

Pennsylvania **farmhouse** and barn

1877 Post & Beam, Mortise & Tenon, then 21st Century Wunderlich "2x4" "Stick-Built" renovation