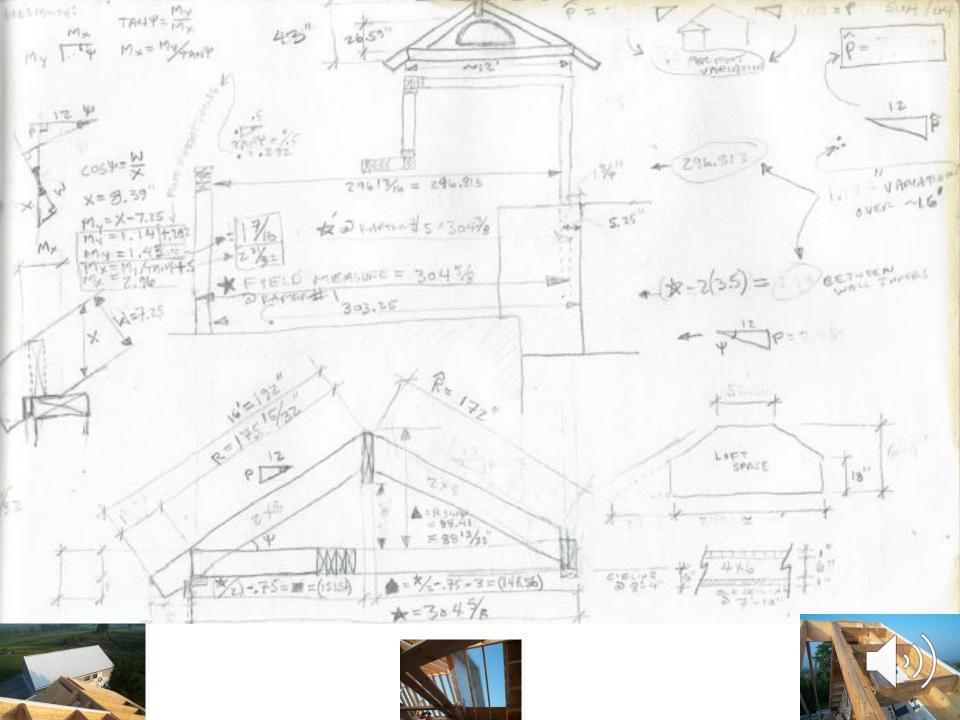

## 1877 Post & Beam, Mortise & Tenon

Pennsylvania **farmhouse** and barn

1877 Post & Beam, Mortise & Tenon, then 21st Century Wunderlich "2x4" "Stick-Built" renovation