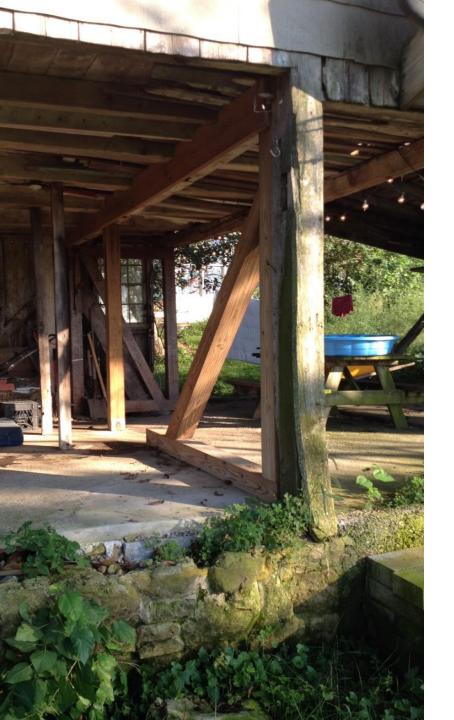

## Post & Beam Mortise & Tenon

1877 Wunderlich Pennsylvania farmhouse and **barn** (Post & Beam, Mortise & Tenon construction)

1877 Wunderlich Pennsylvania **farmhouse** and barn (Post & Beam, Mortise & Tenon construction)

## 1877 Post & Beam, Mortise & Tenon

## 1877 Post & Beam, Mortise & Tenon

Pennsylvania **farmhouse** and barn

1877 Post & Beam, Mortise & Tenon, then 21st Century Wunderlich "2x4" "Stick-Built" renovation