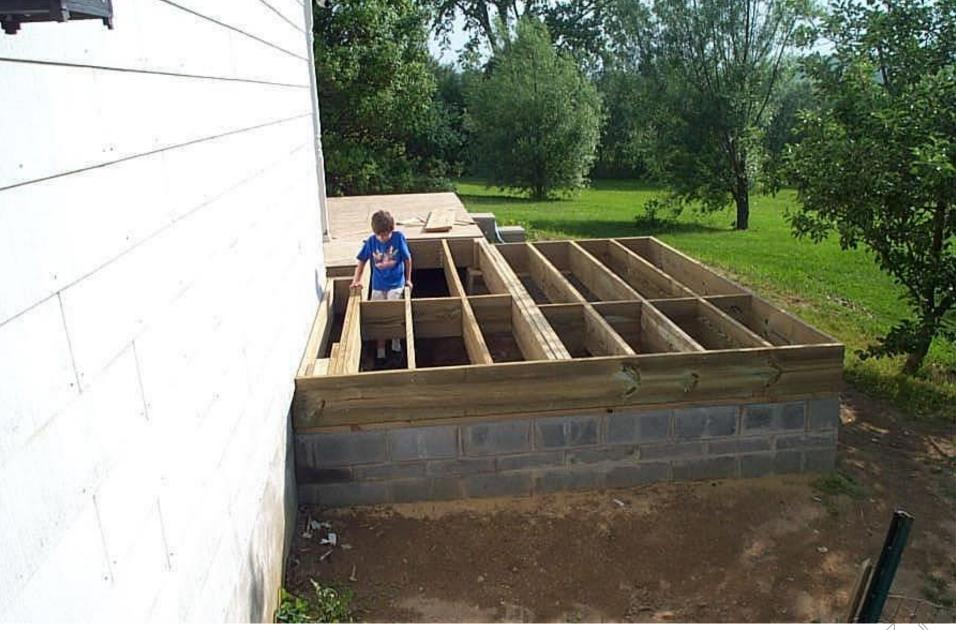

## JT Wunderlich 2002-present Southeastern Pennsylvania 2000sf remodel +1500sf new

- 4000 man hours
- Only contracts were shingles and concrete mix truck