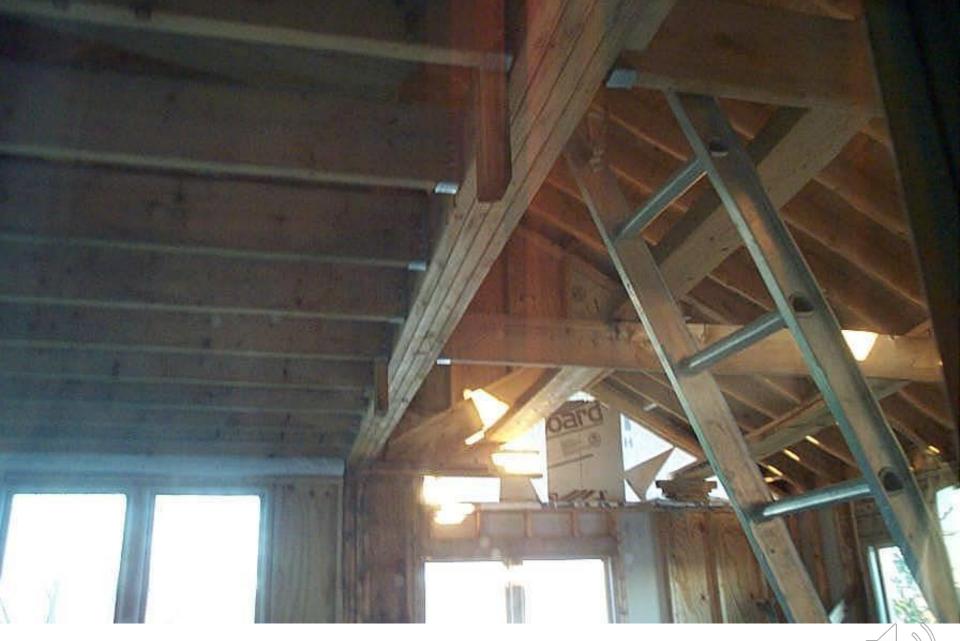

## Post & Beam Mortise & Tenon

1877 Wunderlich Pennsylvania farmhouse and **barn** (Post & Beam, Mortise & Tenon construction)

1877 Wunderlich Pennsylvania **farmhouse** and barn (Post & Beam, Mortise & Tenon construction)

## 1877 Post & Beam, Mortise & Tenon

## 1877 Post & Beam, Mortise & Tenon

Pennsylvania **farmhouse** and barn

1877 Post & Beam, Mortise & Tenon, then 21st Century Wunderlich "2x4" "Stick-Built" renovation