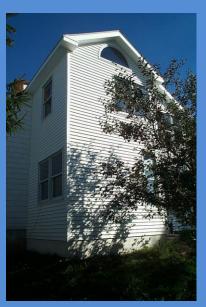

## 1877 Wunderlich Pennsylvania farmhouse and barn

- 1877 Pennsylvania farmhouse and barn
  - Built in 1877 (when Frank Lloyd Wright was 10 years old)

## Post & Beam Mortise & Tenon

1877 Wunderlich Pennsylvania farmhouse and **barn** (Post & Beam, Mortise & Tenon construction)

1877 Wunderlich Pennsylvania **farmhouse** and barn (Post & Beam, Mortise & Tenon construction)

## Pennsylvania **farmhouse** and barn