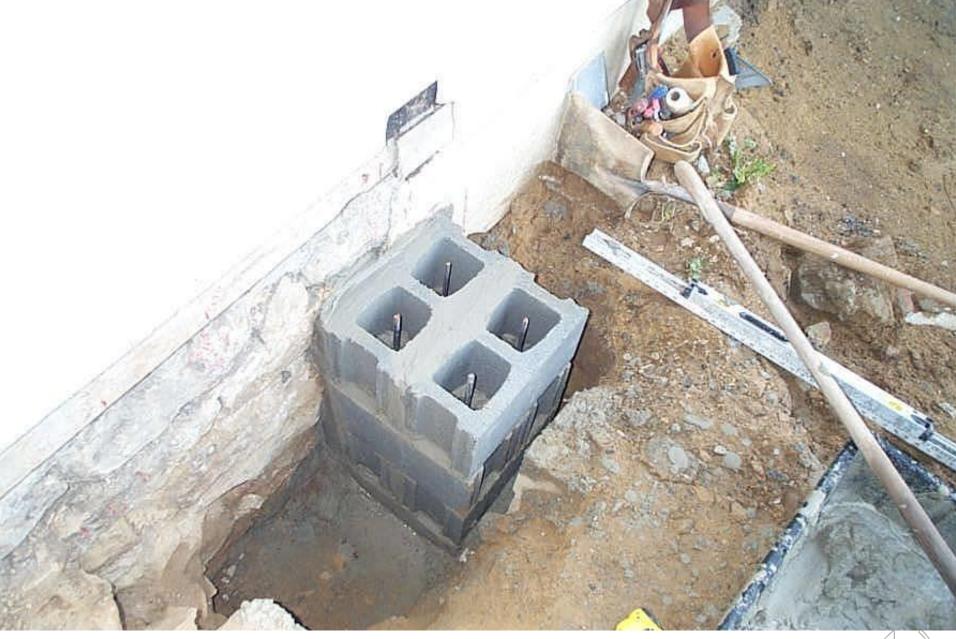

## JT Wunderlich 2002-present Southeastern Pennsylvania 2000sf remodel +1500sf new

- 4000 man hours
- Only contracts were shingles and concrete mix truck