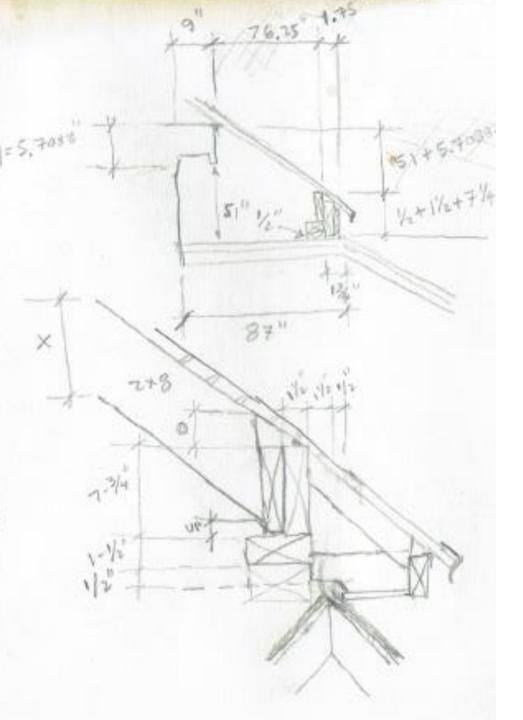

## 1877 Post & Beam, Mortise & Tenon

Pennsylvania **farmhouse** and barn

1877 Post & Beam, Mortise & Tenon, then 21st Century Wunderlich "2x4" "Stick-Built" renovation

## We repurpose materials!