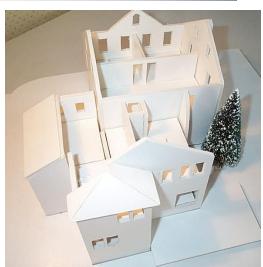

## Post & Beam Mortise & Tenon

1877 Wunderlich Pennsylvania farmhouse and **barn** (Post & Beam, Mortise & Tenon construction)

1877 Wunderlich Pennsylvania **farmhouse** and barn (Post & Beam, Mortise & Tenon construction)

## 1877 Post & Beam, Mortise & Tenon

## 1877 Post & Beam, Mortise & Tenon

Pennsylvania **farmhouse** and barn

1877 Post & Beam, Mortise & Tenon, then 21st Century Wunderlich "2x4" "Stick-Built" renovation