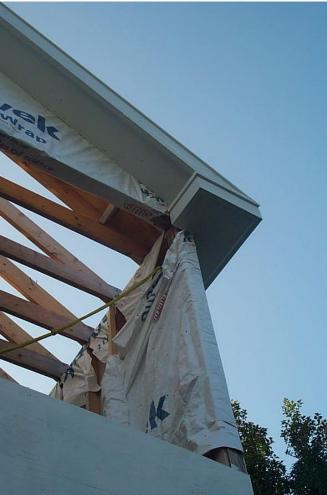

## 1877 Post & Beam, Mortise & Tenon

Pennsylvania **farmhouse** and barn

1877 Post & Beam, Mortise & Tenon, then 21st Century Wunderlich "2x4" "Stick-Built" renovation