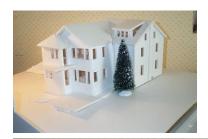

## 1877 Wunderlich Pennsylvania farmhouse and barn

- 1877 Pennsylvania farmhouse and barn
  - Built in 1877 (when Frank Lloyd Wright was 10 years old)

## Pennsylvania **farmhouse** and barn