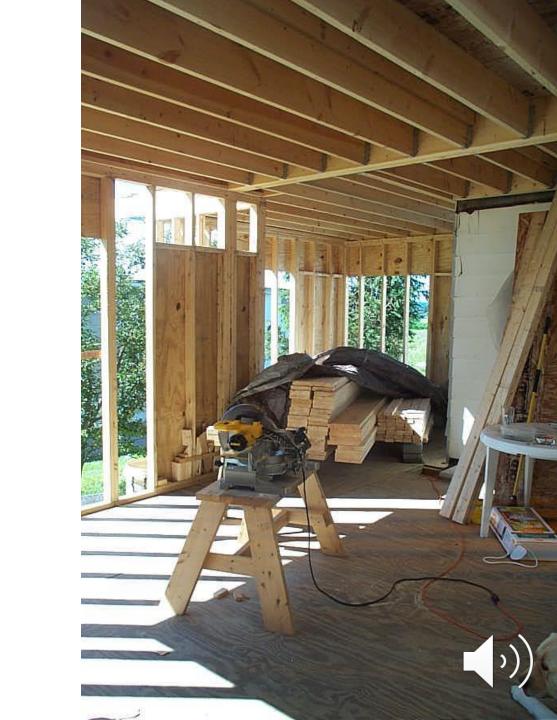

## 1877 Post & Beam, Mortise & Tenon

Pennsylvania **farmhouse** and barn

1877 Post & Beam, Mortise & Tenon, then 21st Century Wunderlich "2x4" "Stick-Built" renovation

## JT Wunderlich 2002-present Southeastern Pennsylvania 2000sf remodel +1500sf new

- 4000 man hours
- Only contracts were shingles and concrete mix truck