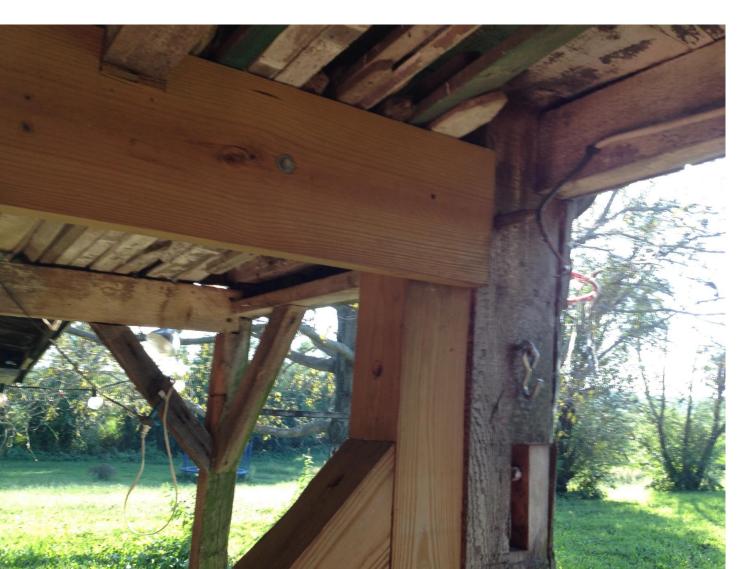

## Post & Beam Mortise & Tenon

1877 Wunderlich Pennsylvania farmhouse and **barn** (Post & Beam, Mortise & Tenon construction)

1877 Wunderlich Pennsylvania **farmhouse** and barn (Post & Beam, Mortise & Tenon construction)

## 1877 Post & Beam, Mortise & Tenon

## 1877 Post & Beam, Mortise & Tenon

Pennsylvania **farmhouse** and barn

1877 Post & Beam, Mortise & Tenon, then 21st Century Wunderlich "2x4" "Stick-Built" renovation