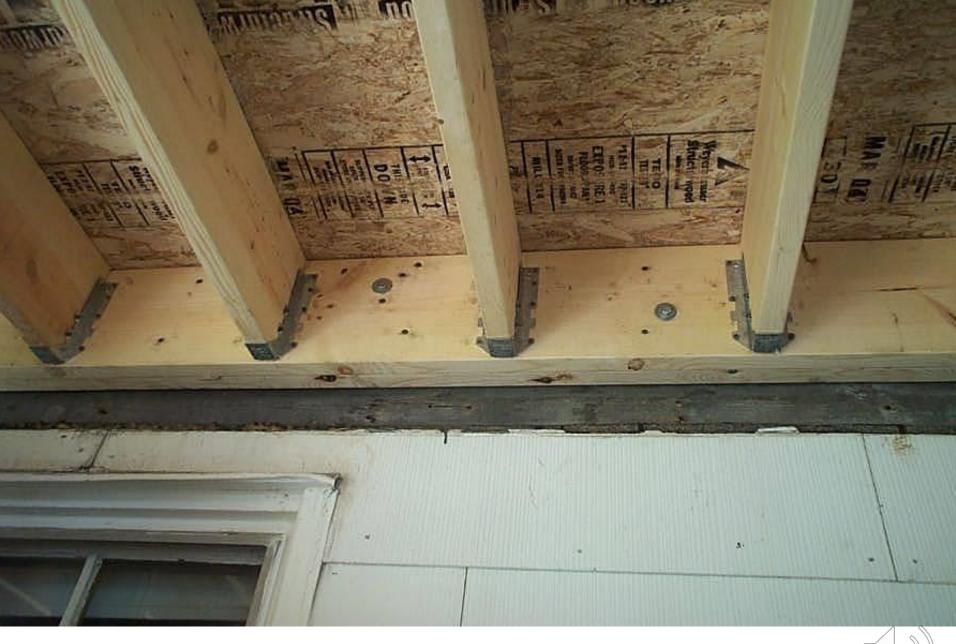

## Post & Beam Mortise & Tenon

1877 Wunderlich Pennsylvania farmhouse and **barn** (Post & Beam, Mortise & Tenon construction)

1877 Wunderlich Pennsylvania **farmhouse** and barn (Post & Beam, Mortise & Tenon construction)

## 1877 Post & Beam, Mortise & Tenon

## 1877 Post & Beam, Mortise & Tenon

Pennsylvania **farmhouse** and barn

1877 Post & Beam, Mortise & Tenon, then 21st Century Wunderlich "2x4" "Stick-Built" renovation