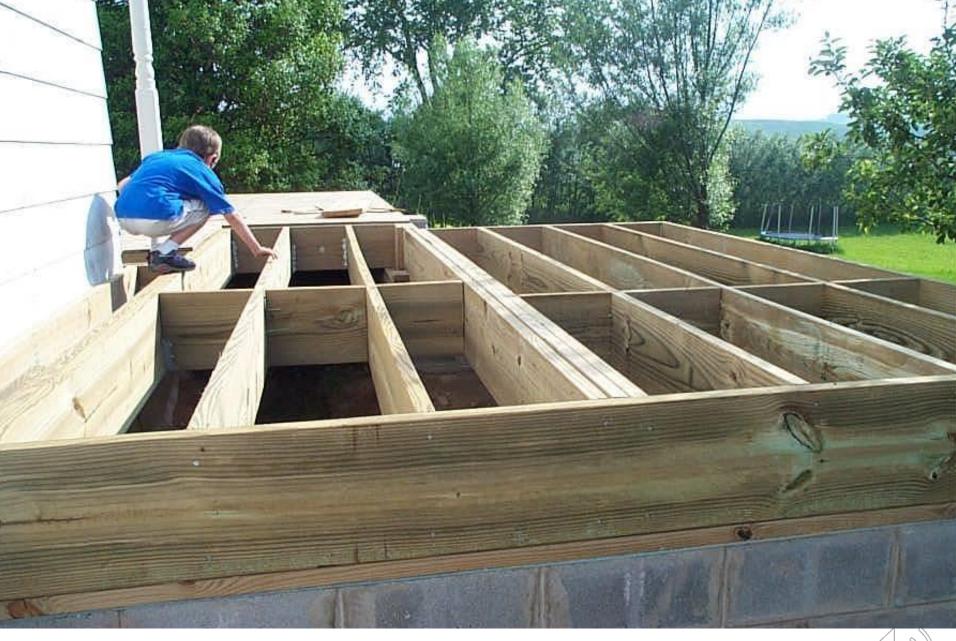

## JT Wunderlich 2002-present Southeastern Pennsylvania 2000sf remodel +1500sf new

- 4000 man hours
- Only contracts were shingles and concrete mix truck