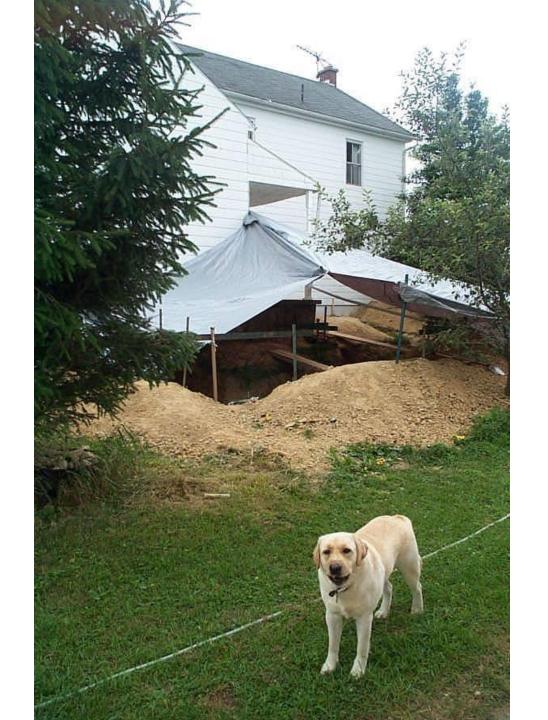

## JT Wunderlich 2002-present Southeastern Pennsylvania 2000sf remodel +1500sf new

- 4000 man hours
- Only contracts were shingles and concrete mix truck