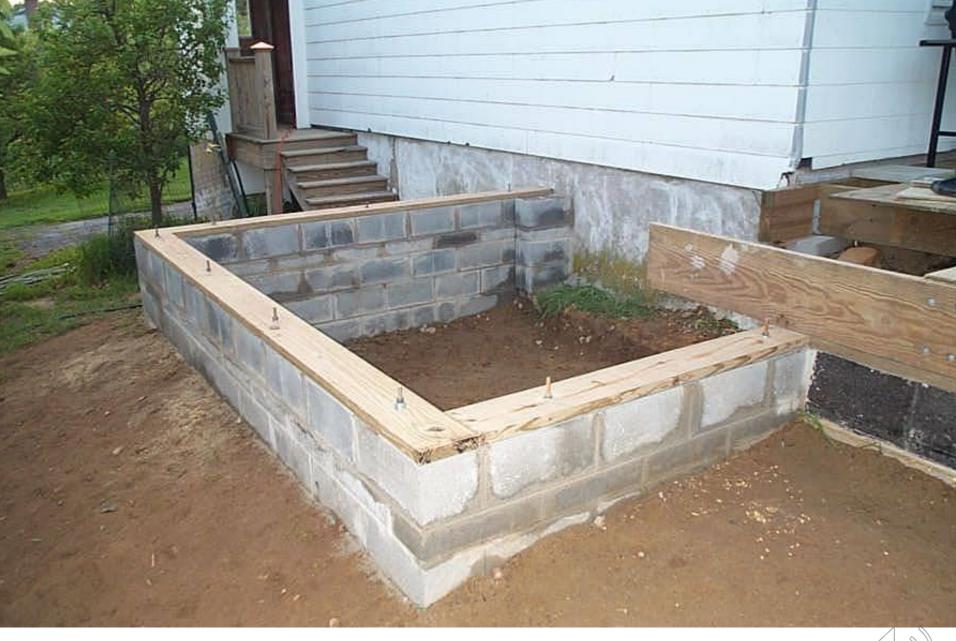

## JT Wunderlich 2002-present Southeastern Pennsylvania 2000sf remodel +1500sf new

- 4000 man hours
- Only contracts were shingles and concrete mix truck