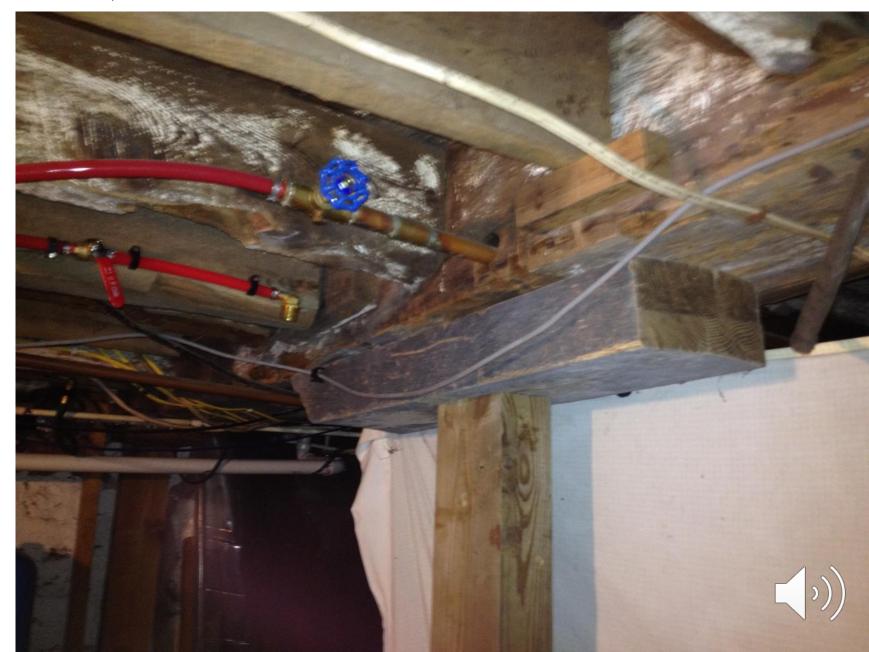

## JT Wunderlich 2002-present Southeastern Pennsylvania 2000sf remodel +1500sf new

- 4000 man hours
- Only contracts were shingles and concrete mix truck