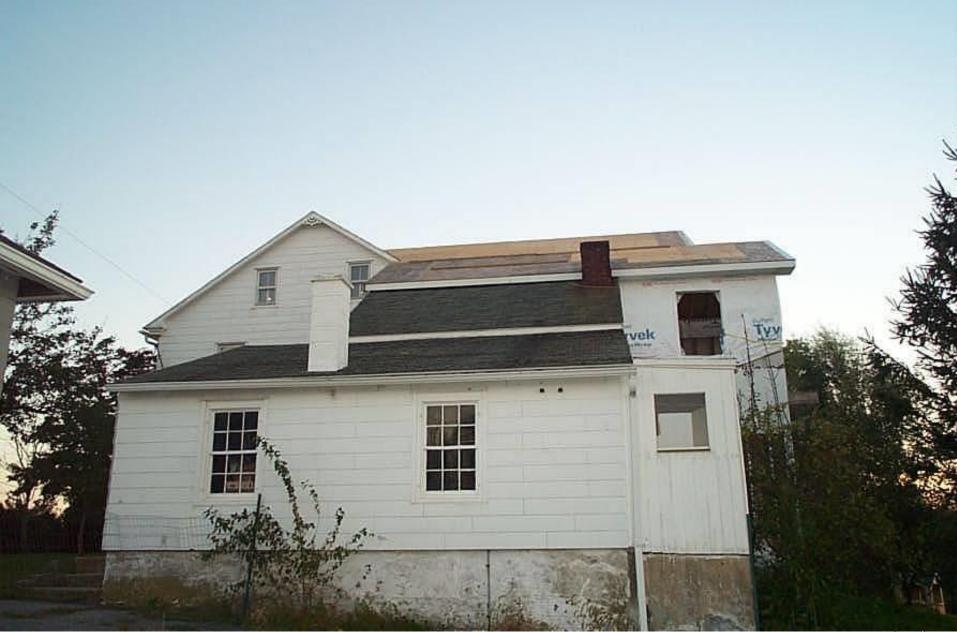

## 1877 Wunderlich Pennsylvania farmhouse and barn

- 1877 Pennsylvania farmhouse and barn
  - Built in 1877 (when Frank Lloyd Wright was 10 years old)

## Post & Beam Mortise & Tenon

1877 Wunderlich Pennsylvania farmhouse and **barn** (Post & Beam, Mortise & Tenon construction)

1877 Wunderlich Pennsylvania **farmhouse** and barn (Post & Beam, Mortise & Tenon construction)

## Pennsylvania **farmhouse** and barn

## 1877 Post & Beam, Mortise & Tenon

Pennsylvania **farmhouse** and barn

1877 Post & Beam, Mortise & Tenon, then 21st Century Wunderlich "2x4" "Stick-Built" renovation