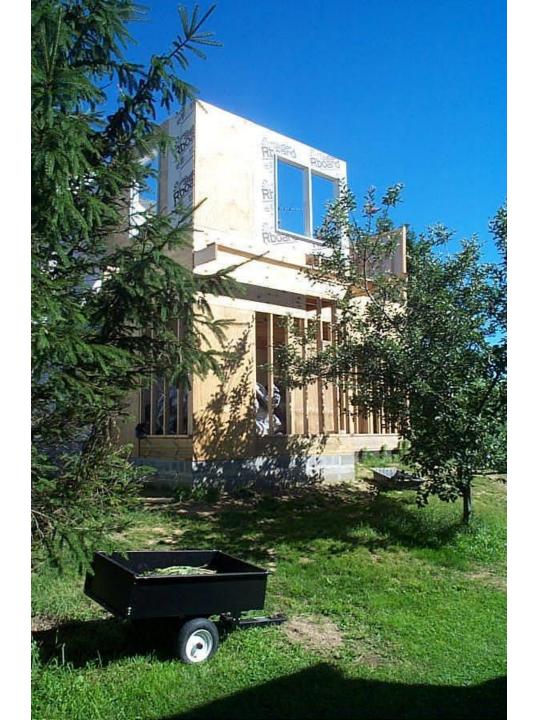

## 1877 Post & Beam, Mortise & Tenon

Pennsylvania **farmhouse** and barn

1877 Post & Beam, Mortise & Tenon, then 21st Century Wunderlich "2x4" "Stick-Built" renovation