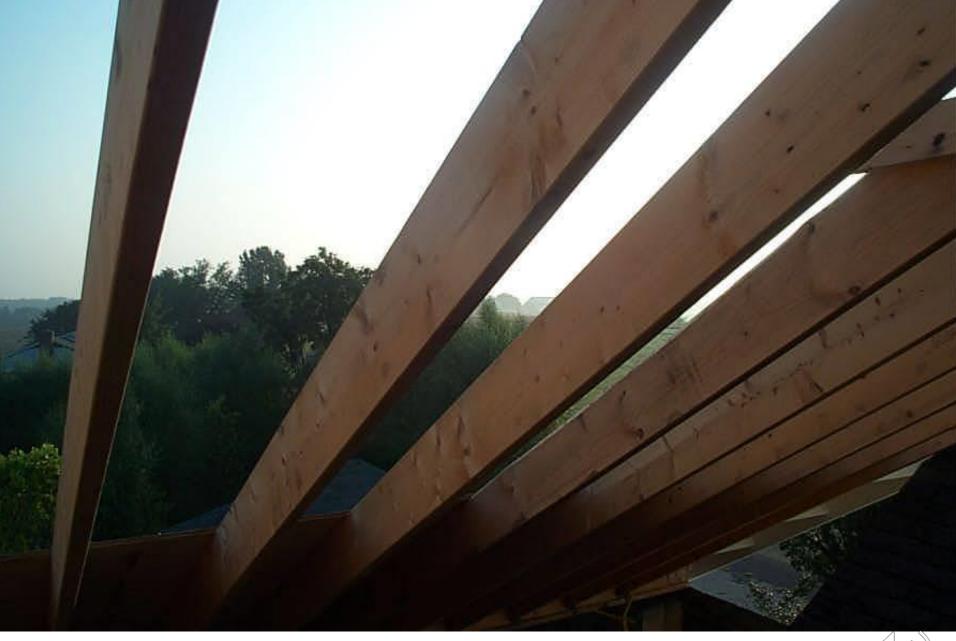

## Post & Beam Mortise & Tenon

1877 Wunderlich Pennsylvania farmhouse and **barn** (Post & Beam, Mortise & Tenon construction)

1877 Wunderlich Pennsylvania **farmhouse** and barn (Post & Beam, Mortise & Tenon construction)

## 1877 Post & Beam, Mortise & Tenon

## 1877 Post & Beam, Mortise & Tenon

Pennsylvania **farmhouse** and barn

1877 Post & Beam, Mortise & Tenon, then 21st Century Wunderlich "2x4" "Stick-Built" renovation