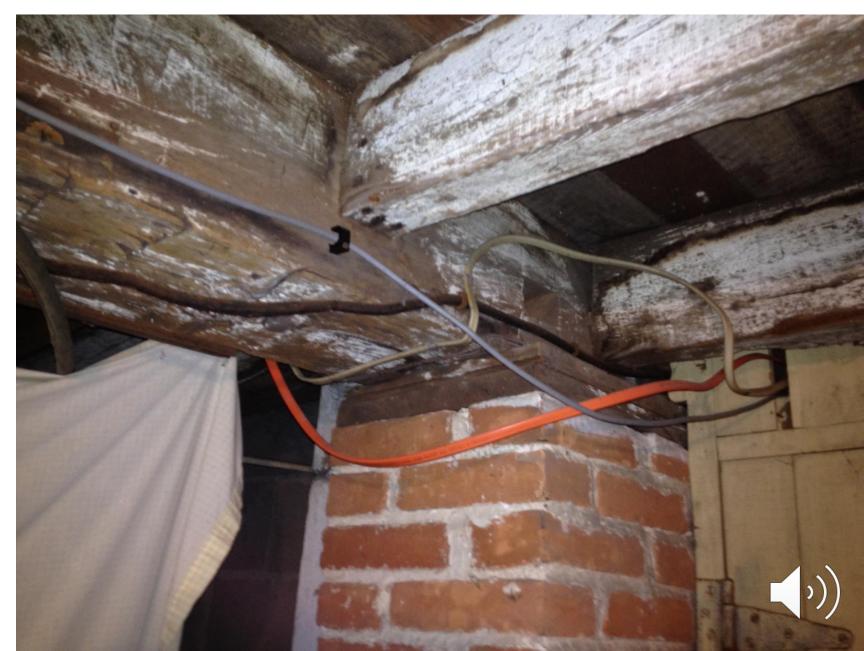

## JT Wunderlich 2002-present Southeastern Pennsylvania 2000sf remodel +1500sf new

- 4000 man hours
- Only contracts were shingles and concrete mix truck