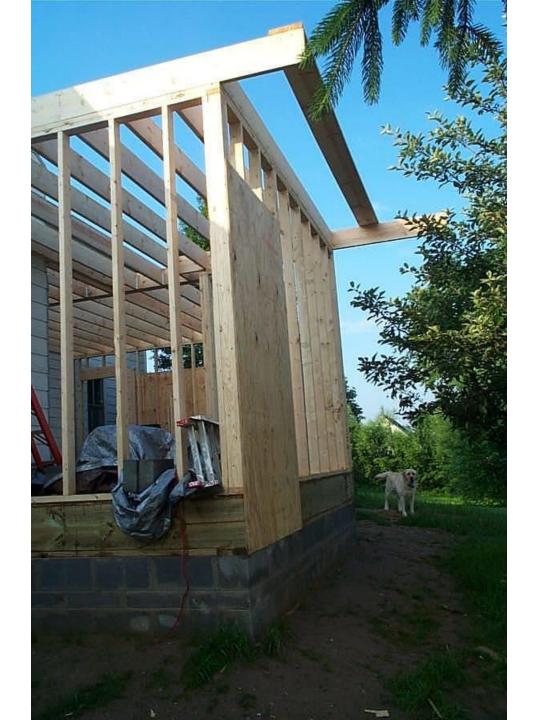

## 1877 Post & Beam, Mortise & Tenon

Pennsylvania **farmhouse** and barn

1877 Post & Beam, Mortise & Tenon, then 21st Century Wunderlich "2x4" "Stick-Built" renovation

## JT Wunderlich 2002-present Southeastern Pennsylvania 2000sf remodel +1500sf new

- 4000 man hours
- Only contracts were shingles and concrete mix truck