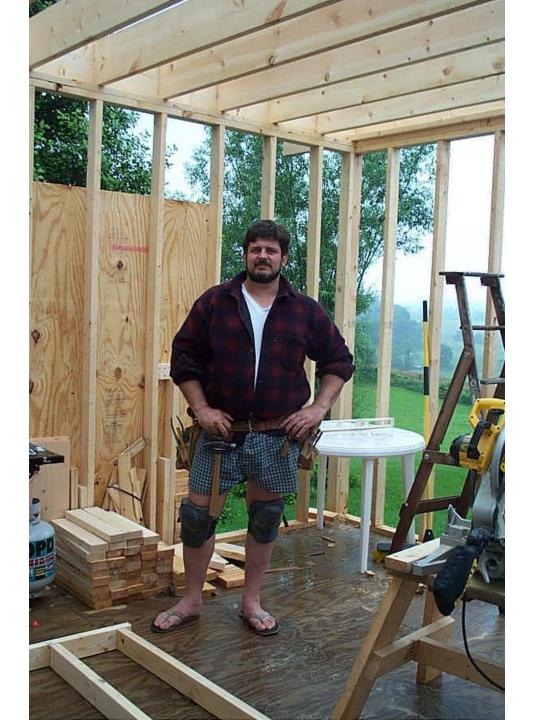

## 1877 Post & Beam, Mortise & Tenon

Pennsylvania **farmhouse** and barn

1877 Post & Beam, Mortise & Tenon, then 21st Century Wunderlich "2x4" "Stick-Built" renovation

## We repurpose materials!

## JT Wunderlich 2002-present Southeastern Pennsylvania 2000sf remodel +1500sf new

- 4000 man hours
- Only contracts were shingles and concrete mix truck