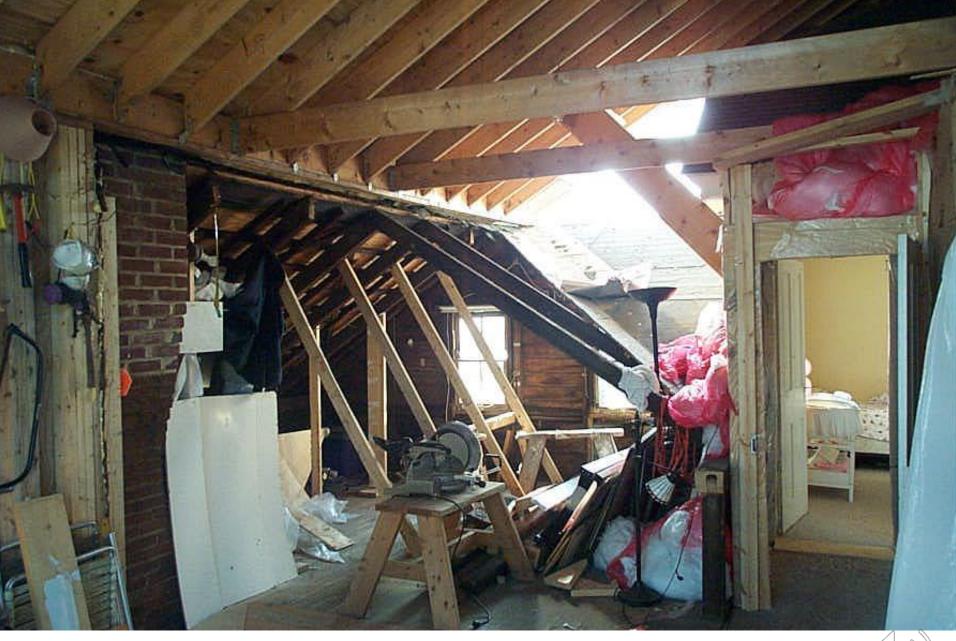

## 1877 Post & Beam, Mortise & Tenon

Pennsylvania **farmhouse** and barn

1877 Post & Beam, Mortise & Tenon, then 21st Century Wunderlich "2x4" "Stick-Built" renovation

## We repurpose materials!