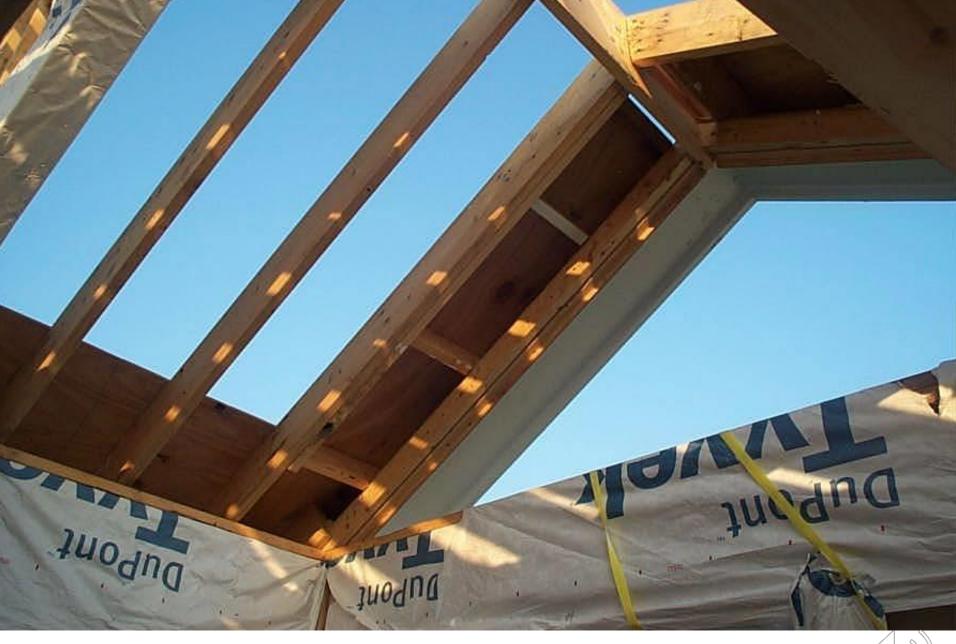

## 1877 Post & Beam, Mortise & Tenon

Pennsylvania **farmhouse** and barn

1877 Post & Beam, Mortise & Tenon, then 21st Century Wunderlich "2x4" "Stick-Built" renovation