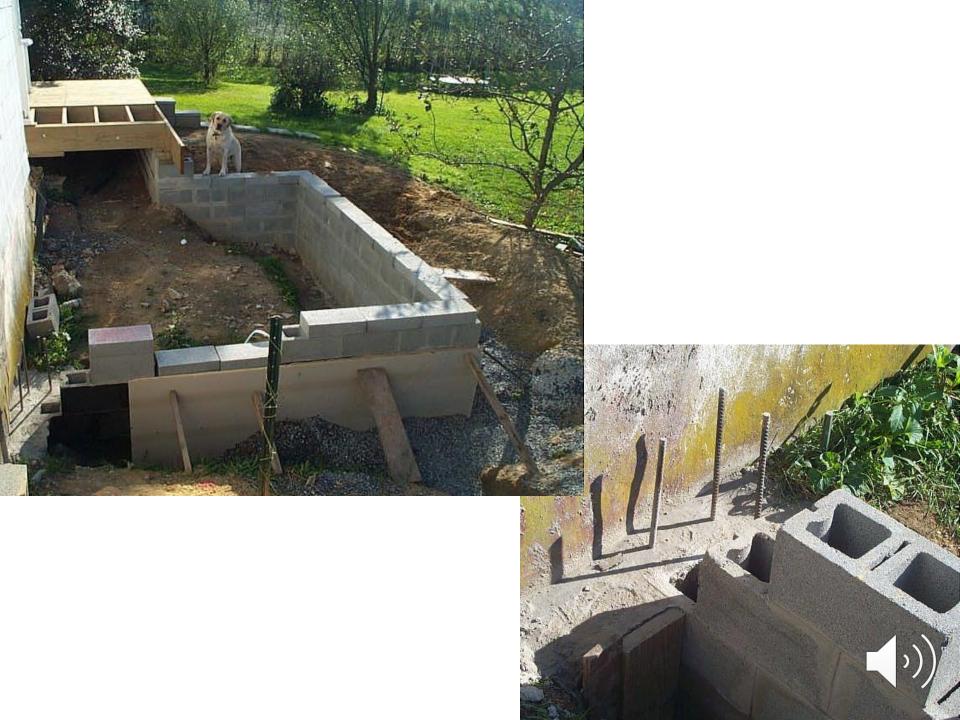

## JT Wunderlich 2002-present Southeastern Pennsylvania 2000sf remodel +1500sf new

- 4000 man hours
- Only contracts were shingles and concrete mix truck