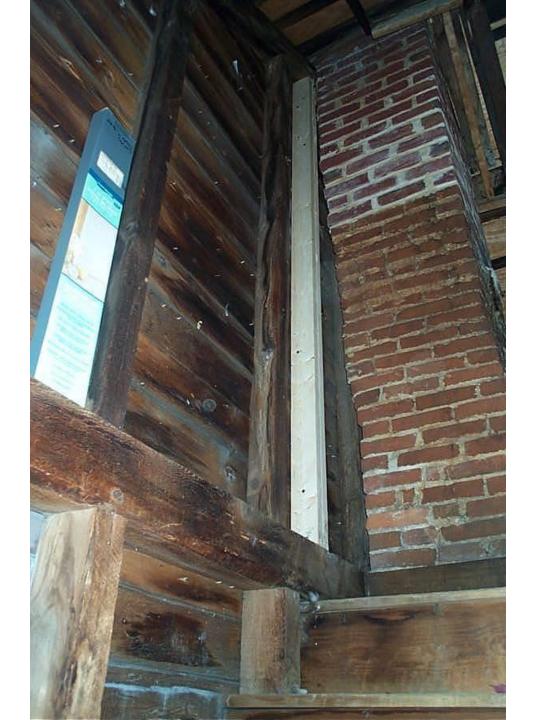

## Post & Beam Mortise & Tenon

1877 Wunderlich Pennsylvania farmhouse and **barn** (Post & Beam, Mortise & Tenon construction)

1877 Wunderlich Pennsylvania **farmhouse** and barn (Post & Beam, Mortise & Tenon construction)

## 1877 Post & Beam, Mortise & Tenon

## 1877 Post & Beam, Mortise & Tenon

Pennsylvania **farmhouse** and barn

1877 Post & Beam, Mortise & Tenon, then 21st Century Wunderlich "2x4" "Stick-Built" renovation