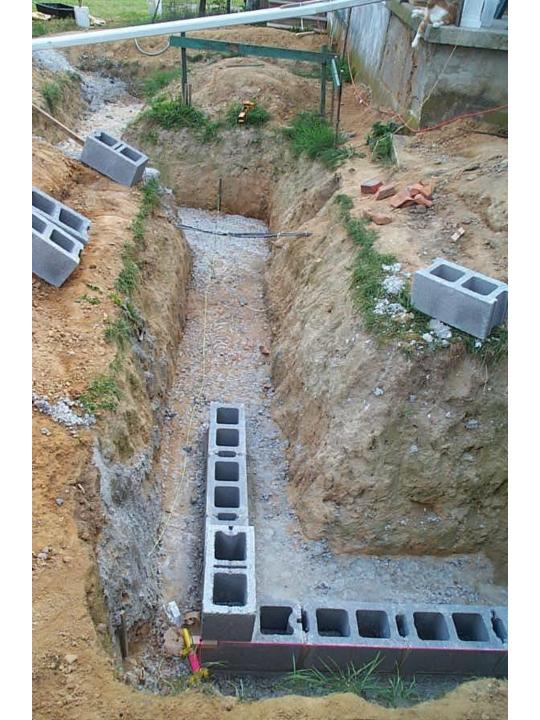

## JT Wunderlich 2002-present Southeastern Pennsylvania 2000sf remodel +1500sf new

- 4000 man hours
- Only contracts were shingles and concrete mix truck