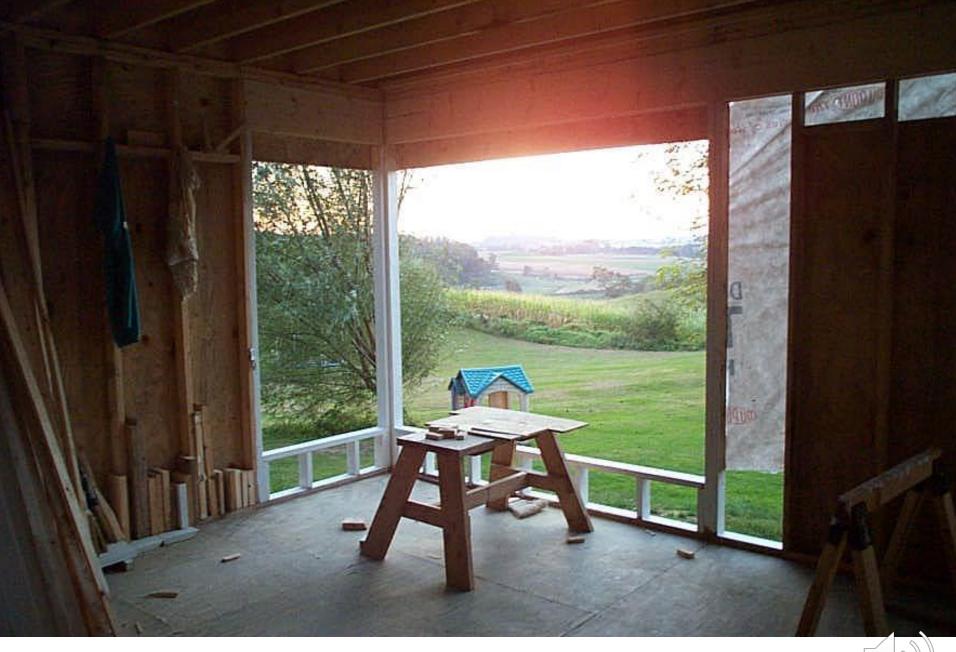

## 1877 Post & Beam, Mortise & Tenon

Pennsylvania **farmhouse** and barn

1877 Post & Beam, Mortise & Tenon, then 21st Century Wunderlich "2x4" "Stick-Built" renovation

## JT Wunderlich 2002-present Southeastern Pennsylvania 2000sf remodel +1500sf new

- 4000 man hours
- Only contracts were shingles and concrete mix truck