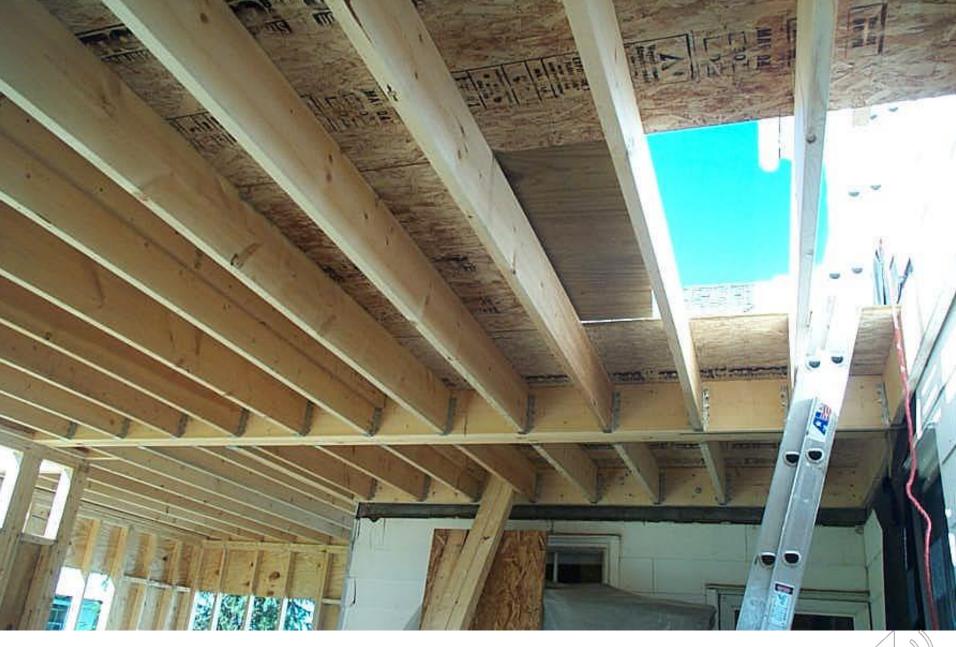

## 1877 Post & Beam, Mortise & Tenon

Pennsylvania **farmhouse** and barn

1877 Post & Beam, Mortise & Tenon, then 21st Century Wunderlich "2x4" "Stick-Built" renovation

## We repurpose materials!

## JT Wunderlich 2002-present Southeastern Pennsylvania 2000sf remodel +1500sf new

- 4000 man hours
- Only contracts were shingles and concrete mix truck