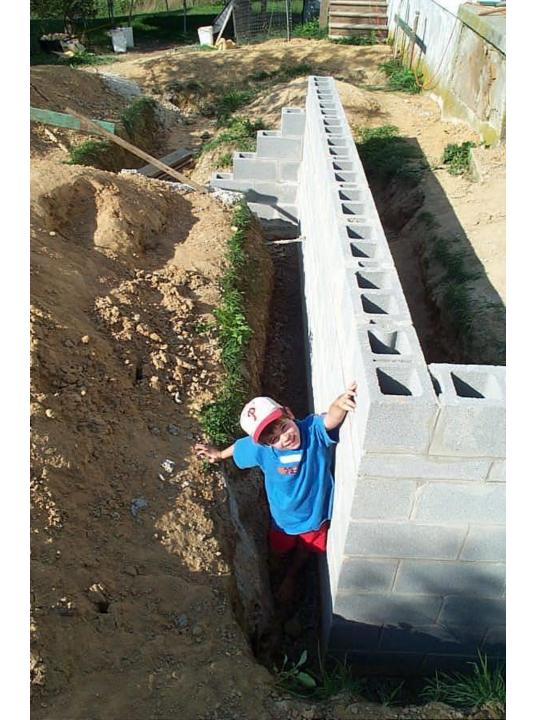

## JT Wunderlich 2002-present Southeastern Pennsylvania 2000sf remodel +1500sf new

- 4000 man hours
- Only contracts were shingles and concrete mix truck