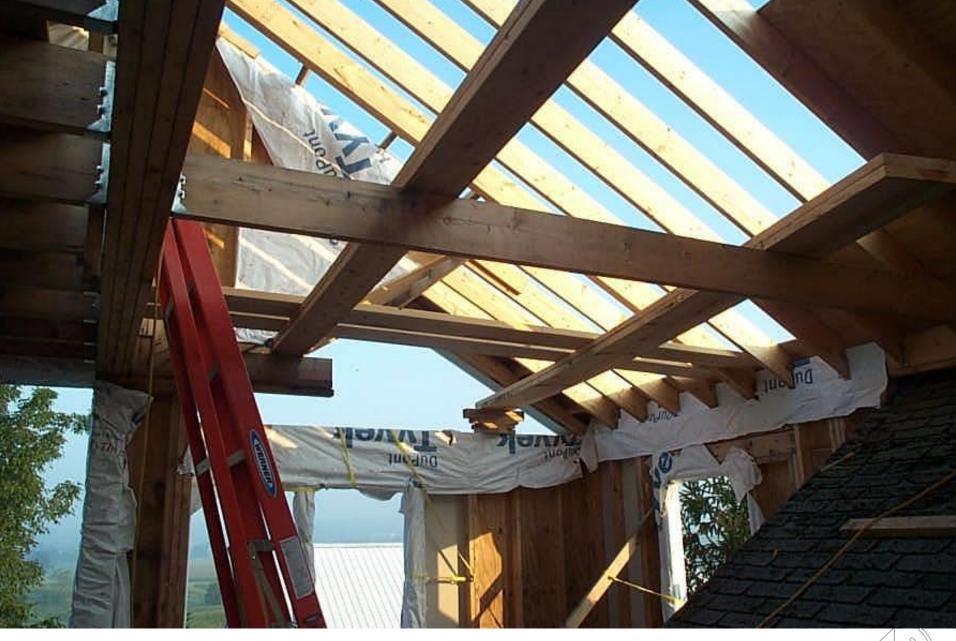

## 1877 Post & Beam, Mortise & Tenon

Pennsylvania **farmhouse** and barn

1877 Post & Beam, Mortise & Tenon, then 21st Century Wunderlich "2x4" "Stick-Built" renovation