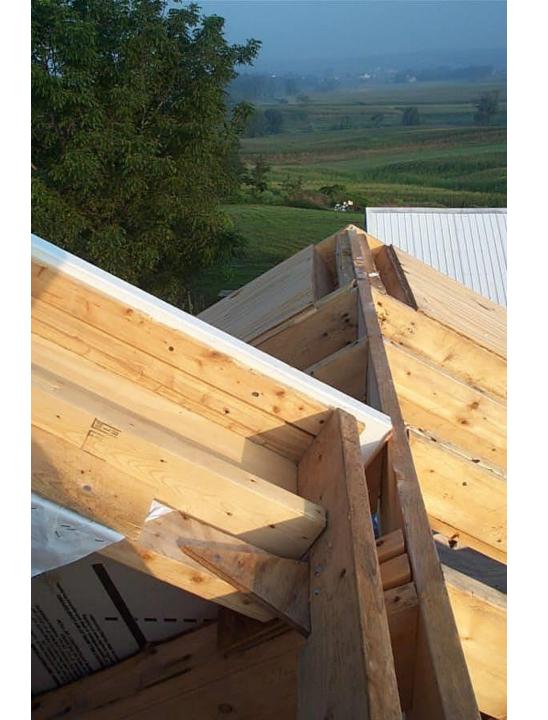

## Post & Beam Mortise & Tenon

1877 Wunderlich Pennsylvania farmhouse and **barn** (Post & Beam, Mortise & Tenon construction)

1877 Wunderlich Pennsylvania **farmhouse** and barn (Post & Beam, Mortise & Tenon construction)

## 1877 Post & Beam, Mortise & Tenon

## 1877 Post & Beam, Mortise & Tenon

Pennsylvania **farmhouse** and barn

1877 Post & Beam, Mortise & Tenon, then 21st Century Wunderlich "2x4" "Stick-Built" renovation