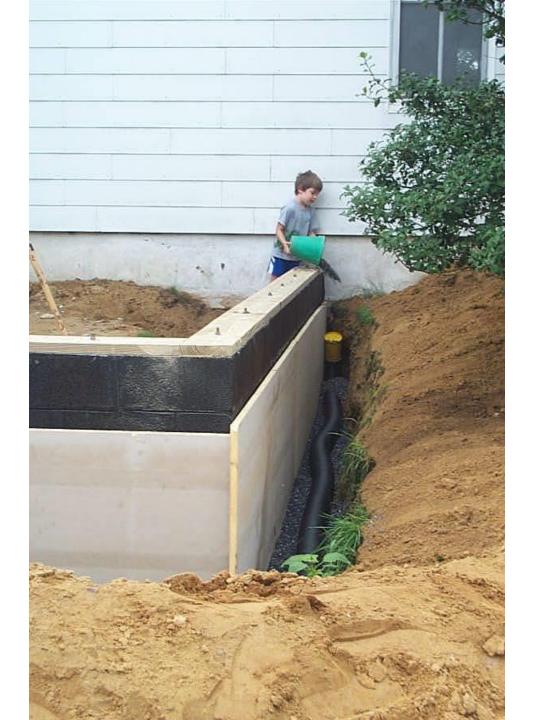

## JT Wunderlich 2002-present Southeastern Pennsylvania 2000sf remodel +1500sf new

- 4000 man hours
- Only contracts were shingles and concrete mix truck