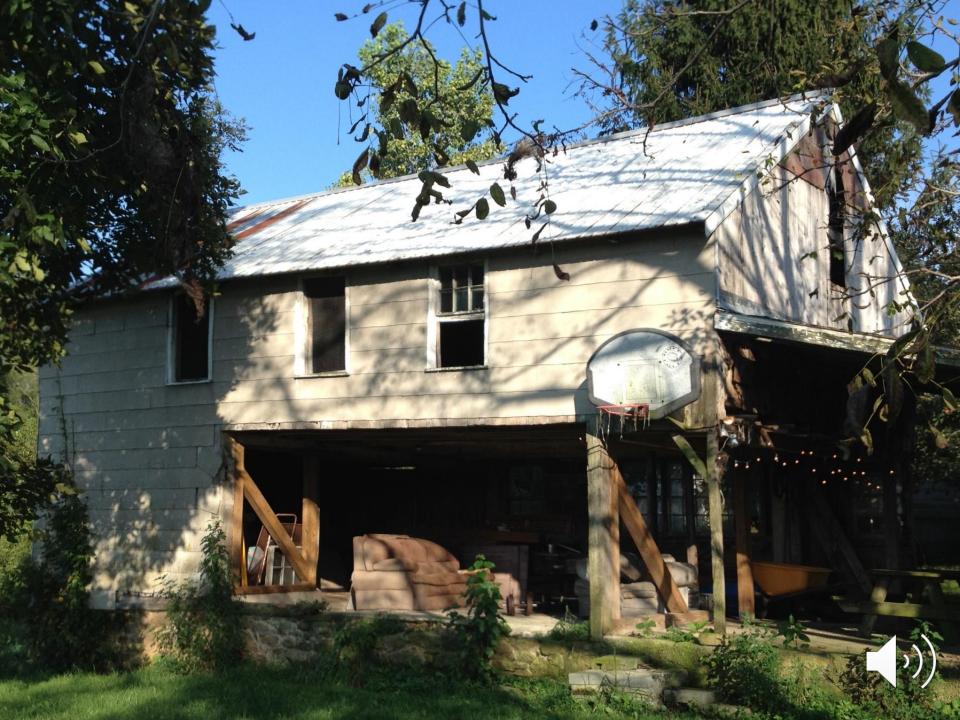

## Post & Beam Mortise & Tenon

1877 Wunderlich Pennsylvania farmhouse and **barn** (Post & Beam, Mortise & Tenon construction)

1877 Wunderlich Pennsylvania **farmhouse** and barn (Post & Beam, Mortise & Tenon construction)

## 1877 Post & Beam, Mortise & Tenon

Pennsylvania **farmhouse** and barn

1877 Post & Beam, Mortise & Tenon, then 21st Century Wunderlich "2x4" "Stick-Built" renovation