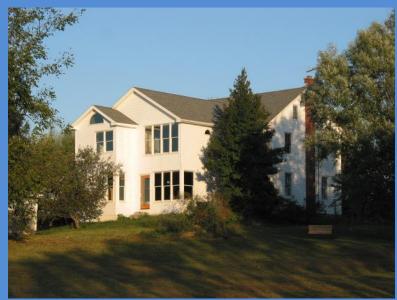

## Pennsylvania **farmhouse** and barn

## 1877 Post & Beam, Mortise & Tenon

Pennsylvania **farmhouse** and barn

1877 Post & Beam, Mortise & Tenon, then 21st Century Wunderlich "2x4" "Stick-Built" renovation