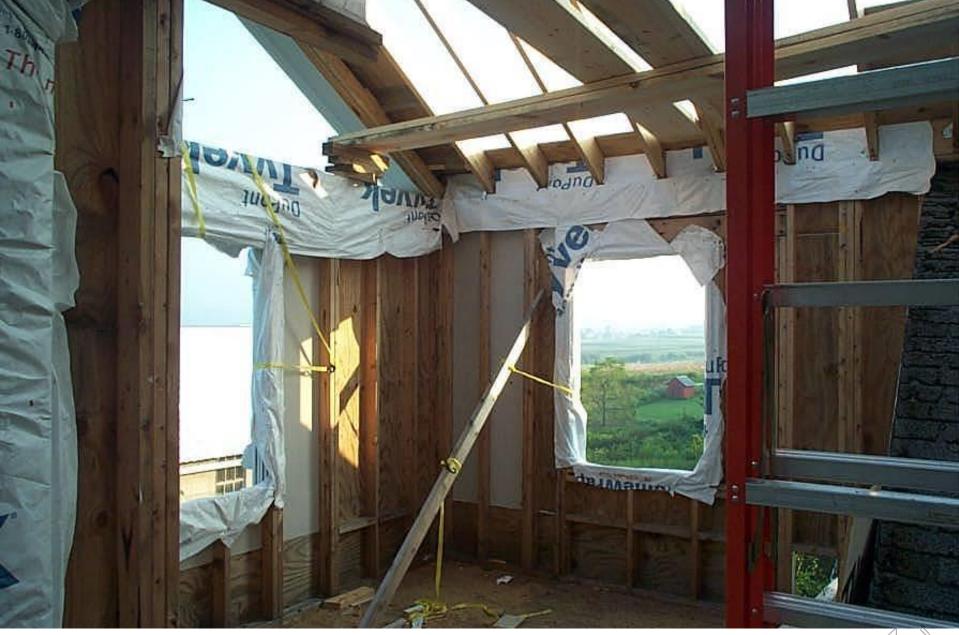

## 1877 Post & Beam, Mortise & Tenon

Pennsylvania **farmhouse** and barn

1877 Post & Beam, Mortise & Tenon, then 21st Century Wunderlich "2x4" "Stick-Built" renovation

## We repurpose materials!