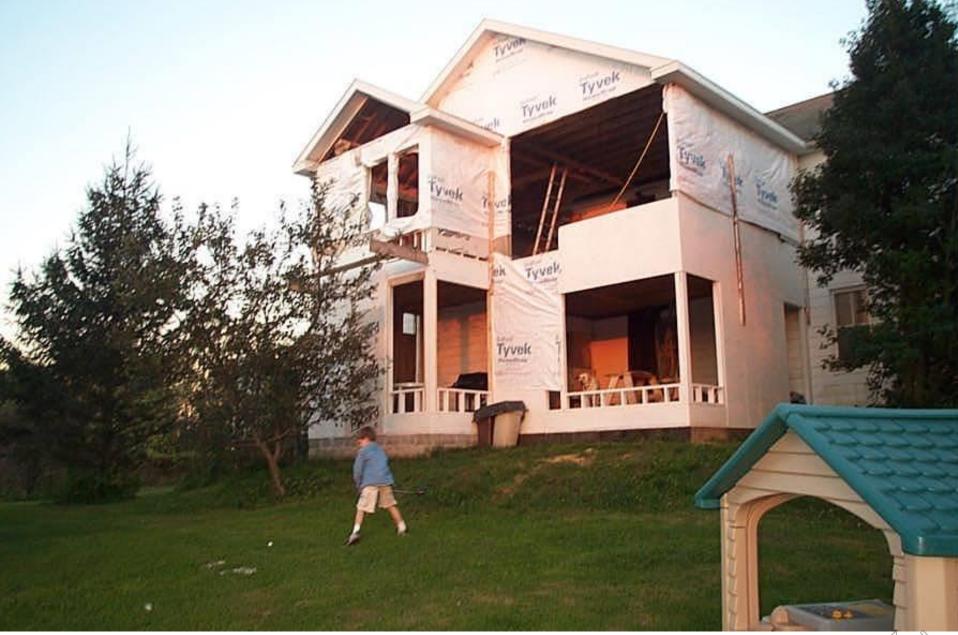

## JT Wunderlich 2002-present Southeastern Pennsylvania 2000sf remodel +1500sf new

- 4000 man hours
- Only contracts were shingles and concrete mix truck