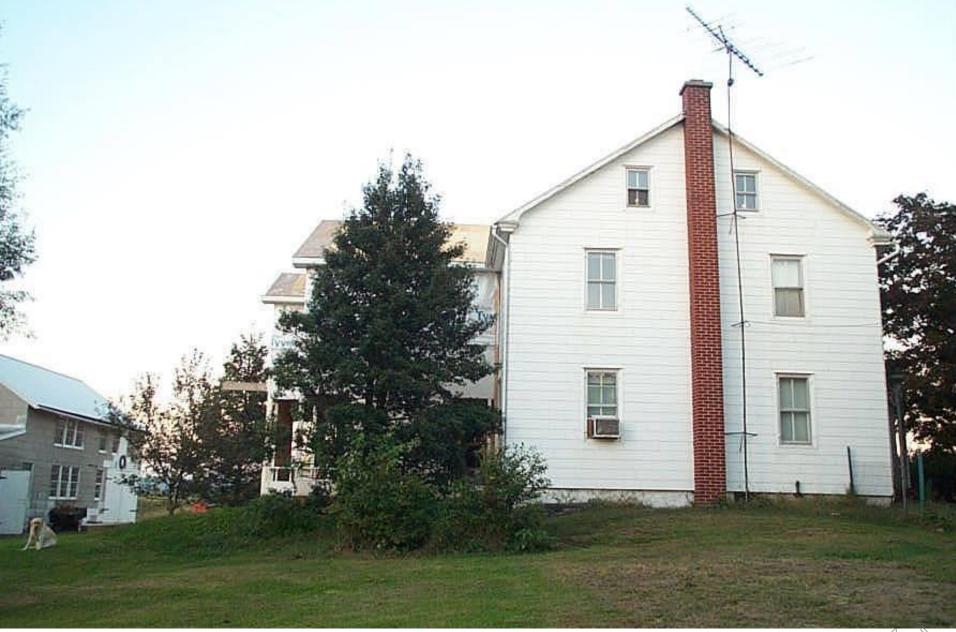

## 1877 Wunderlich Pennsylvania farmhouse and barn

- 1877 Pennsylvania farmhouse and barn
  - Built in 1877 (when Frank Lloyd Wright was 10 years old)

## Post & Beam Mortise & Tenon

1877 Wunderlich Pennsylvania farmhouse and **barn** (Post & Beam, Mortise & Tenon construction)

1877 Wunderlich Pennsylvania **farmhouse** and barn (Post & Beam, Mortise & Tenon construction)