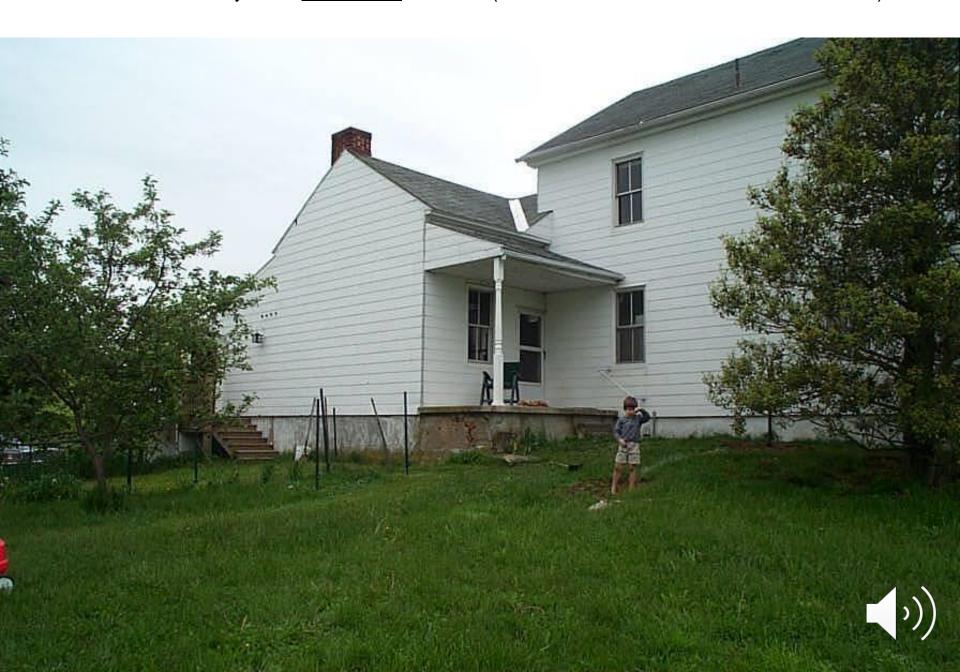

## 1877 Wunderlich Pennsylvania farmhouse and barn

- 1877 Pennsylvania farmhouse and barn
  - Built in 1877 (when Frank Lloyd Wright was 10 years old)

## Post & Beam Mortise & Tenon

1877 Wunderlich Pennsylvania farmhouse and **barn** (Post & Beam, Mortise & Tenon construction)

1877 Wunderlich Pennsylvania **farmhouse** and barn (Post & Beam, Mortise & Tenon construction)

## Pennsylvania **farmhouse** and barn

## 1877 Post & Beam, Mortise & Tenon

Pennsylvania **farmhouse** and barn

1877 Post & Beam, Mortise & Tenon, then 21st Century Wunderlich "2x4" "Stick-Built" renovation