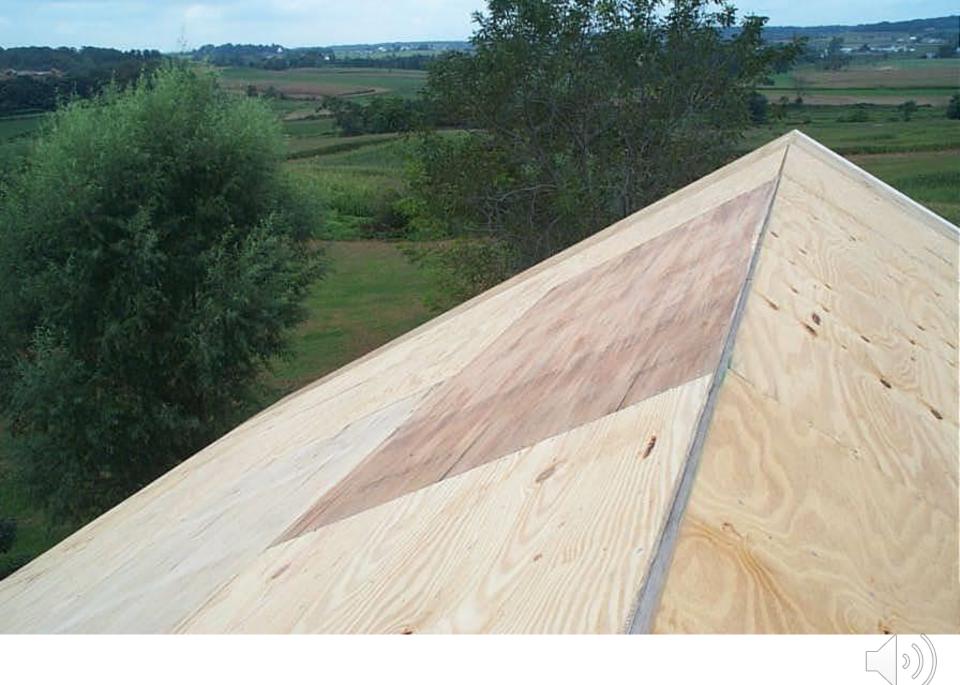

## 1877 Post & Beam, Mortise & Tenon

Pennsylvania **farmhouse** and barn

1877 Post & Beam, Mortise & Tenon, then 21st Century Wunderlich "2x4" "Stick-Built" renovation