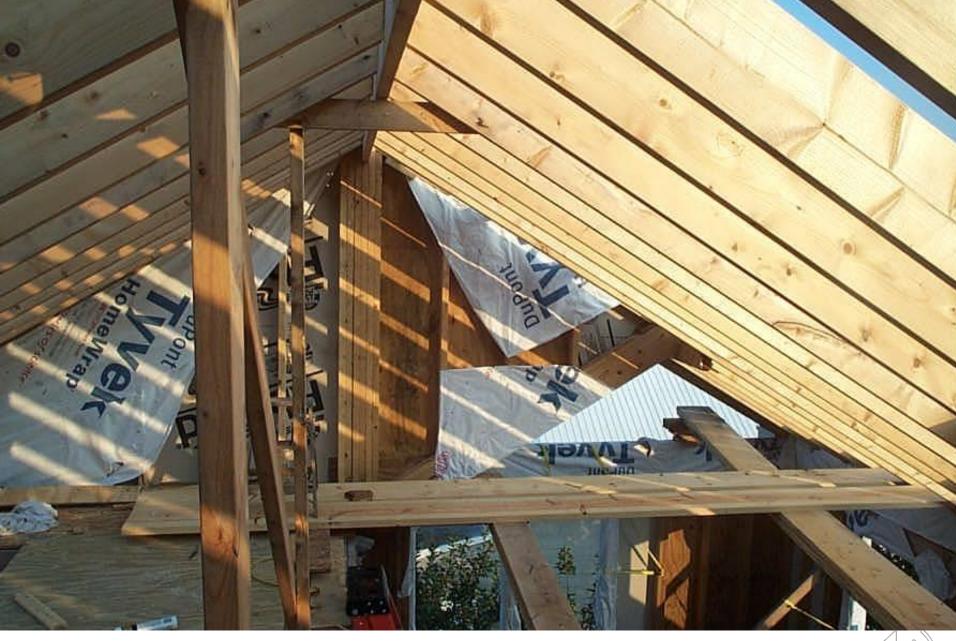

## 1877 Post & Beam, Mortise & Tenon

Pennsylvania **farmhouse** and barn

1877 Post & Beam, Mortise & Tenon, then 21st Century Wunderlich "2x4" "Stick-Built" renovation