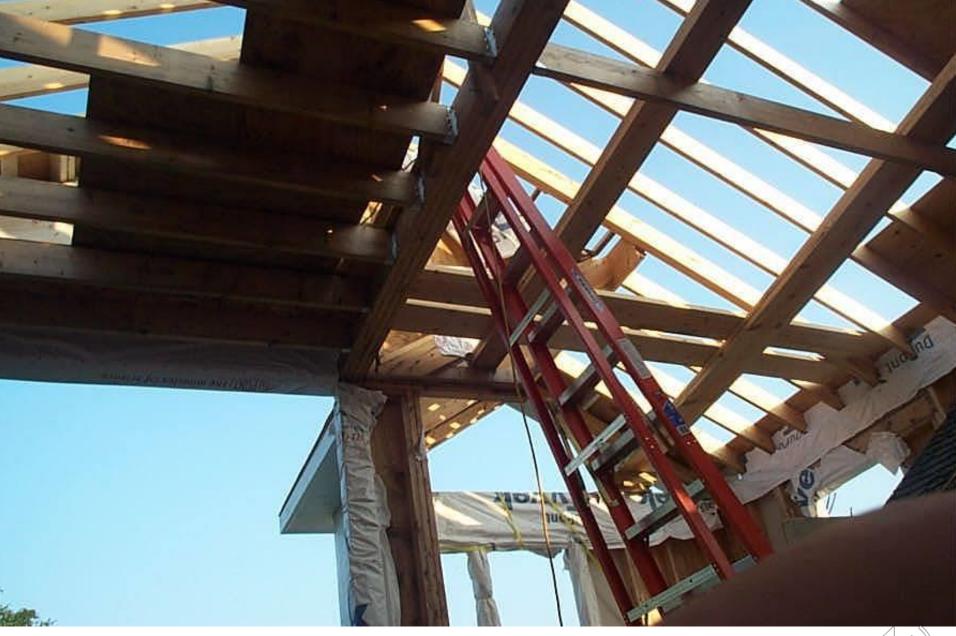

## 1877 Post & Beam, Mortise & Tenon

Pennsylvania **farmhouse** and barn

1877 Post & Beam, Mortise & Tenon, then 21st Century Wunderlich "2x4" "Stick-Built" renovation

## We repurpose materials!