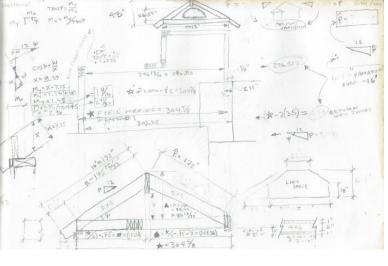

## 1877 Post & Beam, Mortise & Tenon

## 1877 Post & Beam, Mortise & Tenon

Pennsylvania **farmhouse** and barn

1877 Post & Beam, Mortise & Tenon, then 21st Century Wunderlich "2x4" "Stick-Built" renovation