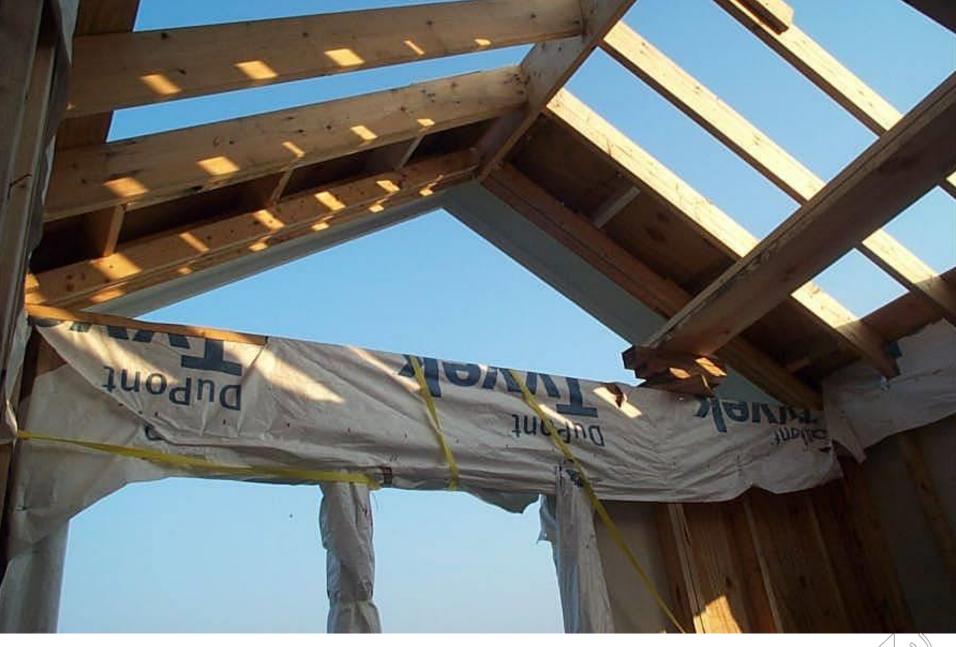

## 1877 Post & Beam, Mortise & Tenon

Pennsylvania **farmhouse** and barn

1877 Post & Beam, Mortise & Tenon, then 21st Century Wunderlich "2x4" "Stick-Built" renovation