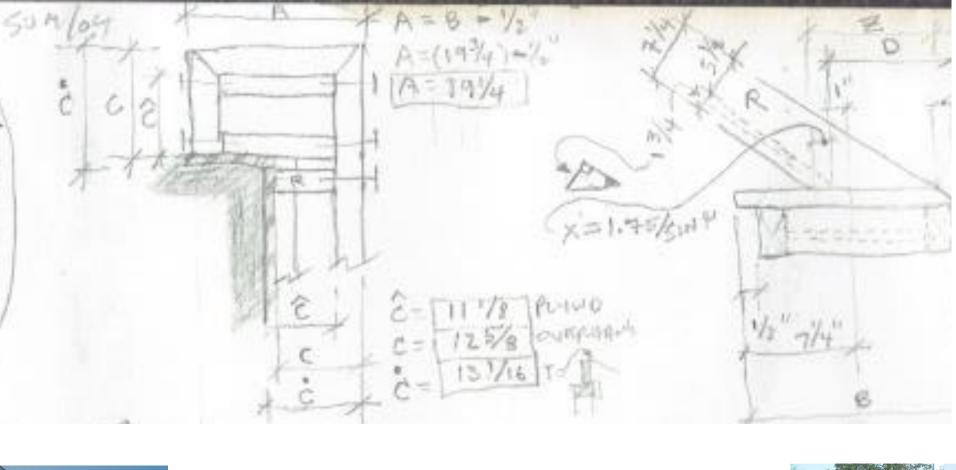

## 1877 Post & Beam, Mortise & Tenon

Pennsylvania **farmhouse** and barn

1877 Post & Beam, Mortise & Tenon, then 21st Century Wunderlich "2x4" "Stick-Built" renovation