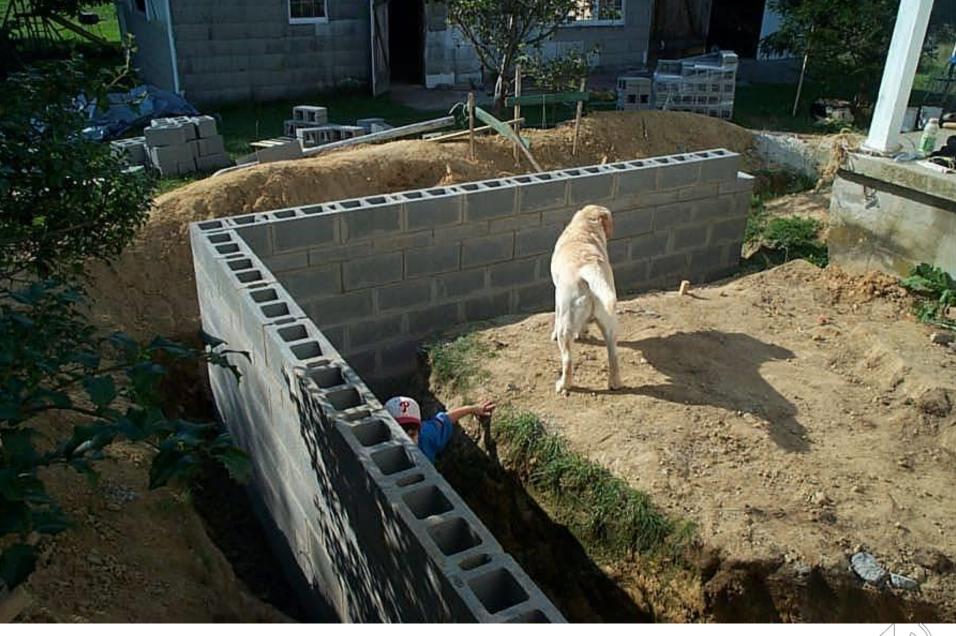

## JT Wunderlich 2002-present Southeastern Pennsylvania 2000sf remodel +1500sf new

- 4000 man hours
- Only contracts were shingles and concrete mix truck