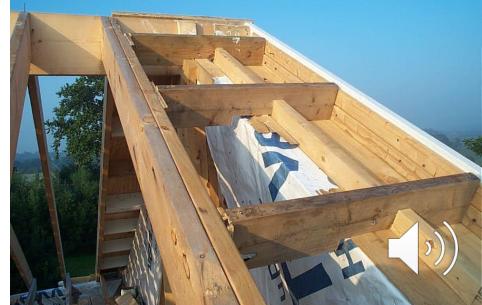

## 1877 Post & Beam, Mortise & Tenon

Pennsylvania **farmhouse** and barn

1877 Post & Beam, Mortise & Tenon, then 21st Century Wunderlich "2x4" "Stick-Built" renovation