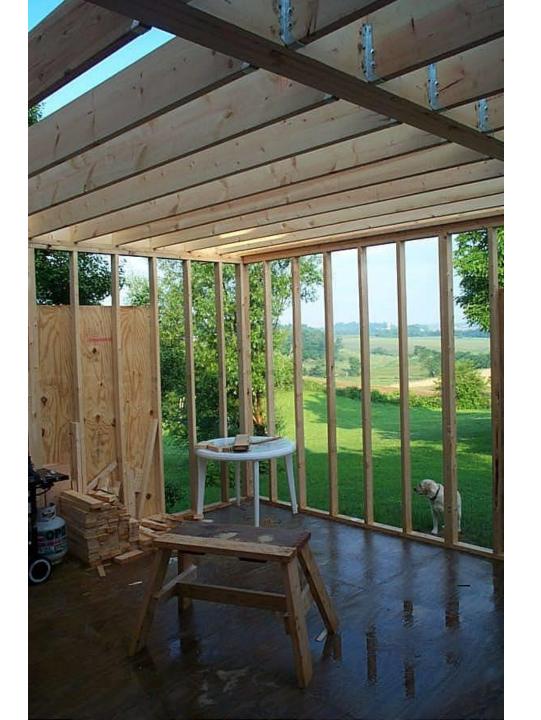

## 1877 Post & Beam, Mortise & Tenon

Pennsylvania **farmhouse** and barn

1877 Post & Beam, Mortise & Tenon, then 21st Century Wunderlich "2x4" "Stick-Built" renovation

## We repurpose materials!

## JT Wunderlich 2002-present Southeastern Pennsylvania 2000sf remodel +1500sf new

- 4000 man hours
- Only contracts were shingles and concrete mix truck