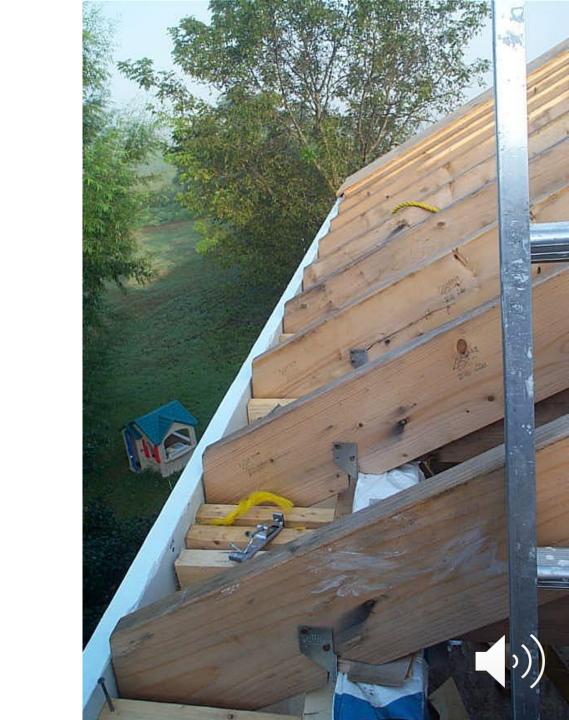

## 1877 Post & Beam, Mortise & Tenon

Pennsylvania **farmhouse** and barn

1877 Post & Beam, Mortise & Tenon, then 21st Century Wunderlich "2x4" "Stick-Built" renovation