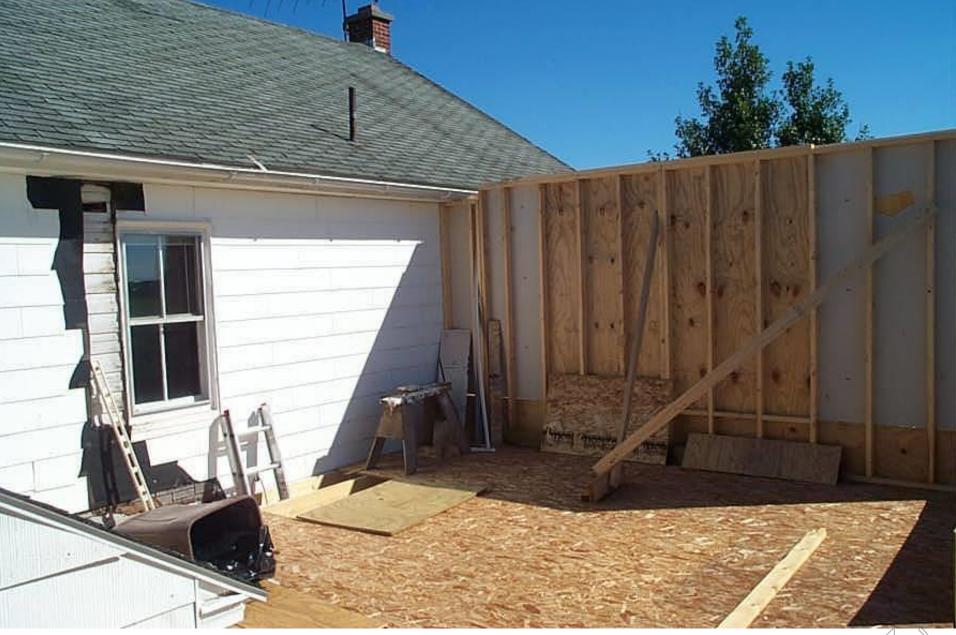

## 1877 Post & Beam, Mortise & Tenon

Pennsylvania **farmhouse** and barn

1877 Post & Beam, Mortise & Tenon, then 21st Century Wunderlich "2x4" "Stick-Built" renovation

## We repurpose materials!