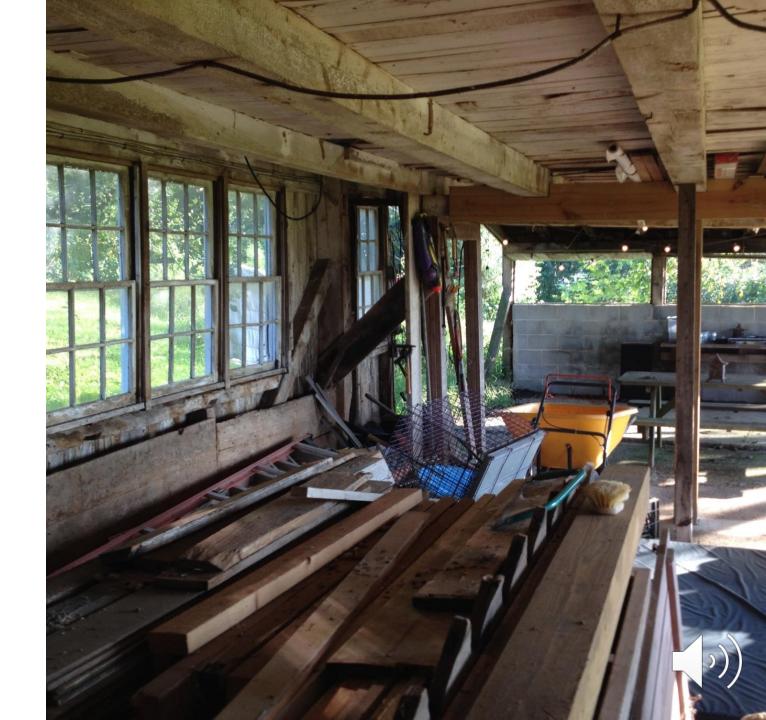

## Post & Beam Mortise & Tenon

1877 Wunderlich Pennsylvania farmhouse and **barn** (Post & Beam, Mortise & Tenon construction)

1877 Wunderlich Pennsylvania **farmhouse** and barn (Post & Beam, Mortise & Tenon construction)

## Pennsylvania **farmhouse** and barn

## 1877 Post & Beam, Mortise & Tenon

Pennsylvania **farmhouse** and barn

1877 Post & Beam, Mortise & Tenon, then 21st Century Wunderlich "2x4" "Stick-Built" renovation