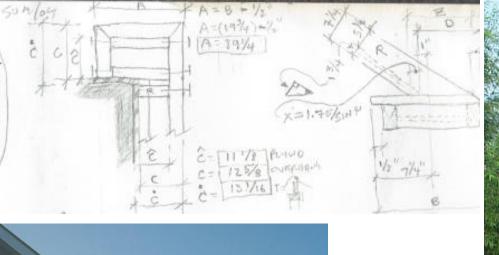

ost & Beam Mortise & Tenon



1877 Wunderlich Pennsylvania farmhouse and **barn** (Post & Beam, Mortise & Tenon construction)





























1877 Wunderlich Pennsylvania **farmhouse** and barn (Post & Beam, Mortise & Tenon construction)



selected design
DESIGN CHOICE 3





































































## Pennsylvania **farmhouse** and barn

## 1877 Post & Beam, Mortise & Tenon



## Pennsylvania **farmhouse** and barn

## 1877 Post & Beam, Mortise & Tenon







































































Pennsylvania **farmhouse** and barn

1877 Post & Beam, Mortise & Tenon, then 21st Century Wunderlich "2x4" "Stick-Built" renovation



























































































































































## We repurpose materials!





















## JT Wunderlich 2002-present Southeastern Pennsylvania 2000sf remodel +1500sf new

- 4000 man hours
- Only contracts were shingles and concrete mix truck













## Present Day Timber Frame Barns



Simpler Design



**More Complex Designs** 

https://www.vermonttimberworks.com/our-work/heavytimberconstruction/timberframe/



## Present Day Timber Frame (Homes and Barns)



Very Complex Designs (e.g., Japanese) <a href="http://www.grotontimberworks.com/asiandesign.html">http://www.grotontimberworks.com/asiandesign.html</a>