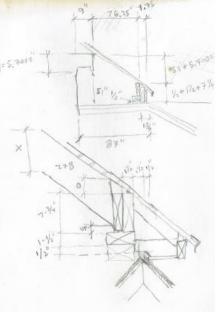

## 1877 Post & Beam, Mortise & Tenon

Pennsylvania **farmhouse** and barn

1877 Post & Beam, Mortise & Tenon, then 21st Century Wunderlich "2x4" "Stick-Built" renovation

## We repurpose materials!