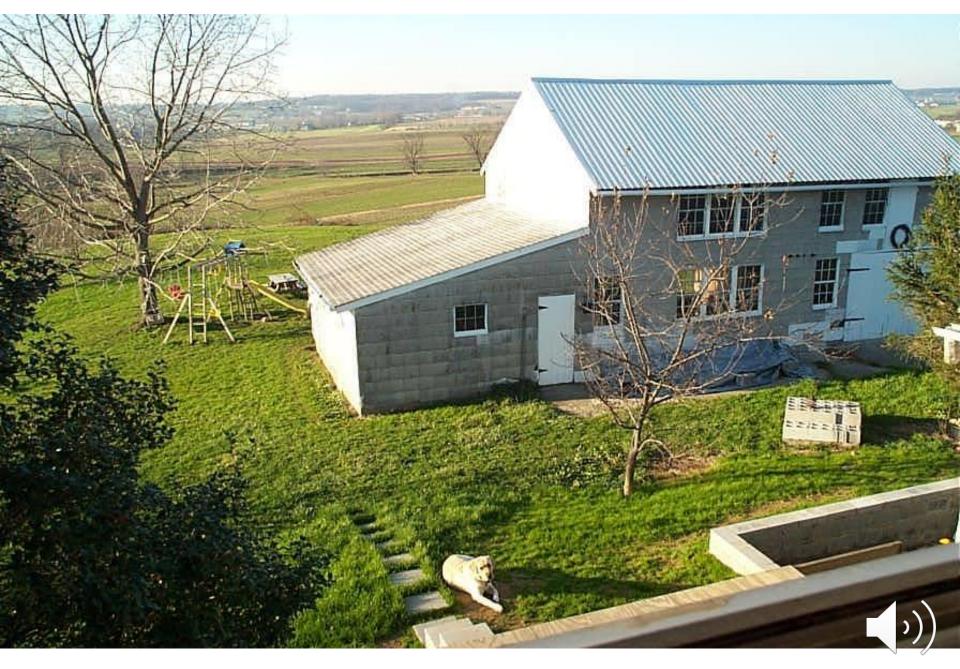

## 1877 Wunderlich Pennsylvania farmhouse and barn

- 1877 Pennsylvania farmhouse and barn
  - Built in 1877 (when Frank Lloyd Wright was 10 years old)

## Post & Beam Mortise & Tenon

1877 Wunderlich Pennsylvania farmhouse and **barn** (Post & Beam, Mortise & Tenon construction)

1877 Wunderlich Pennsylvania **farmhouse** and barn (Post & Beam, Mortise & Tenon construction)

## Pennsylvania **farmhouse** and barn