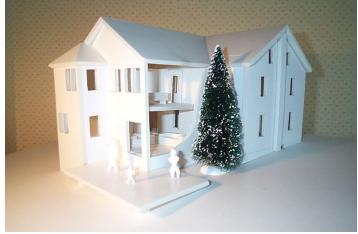

## Pennsylvania **farmhouse** and barn

## 1877 Post & Beam, Mortise & Tenon

Pennsylvania **farmhouse** and barn

1877 Post & Beam, Mortise & Tenon, then 21st Century Wunderlich "2x4" "Stick-Built" renovation