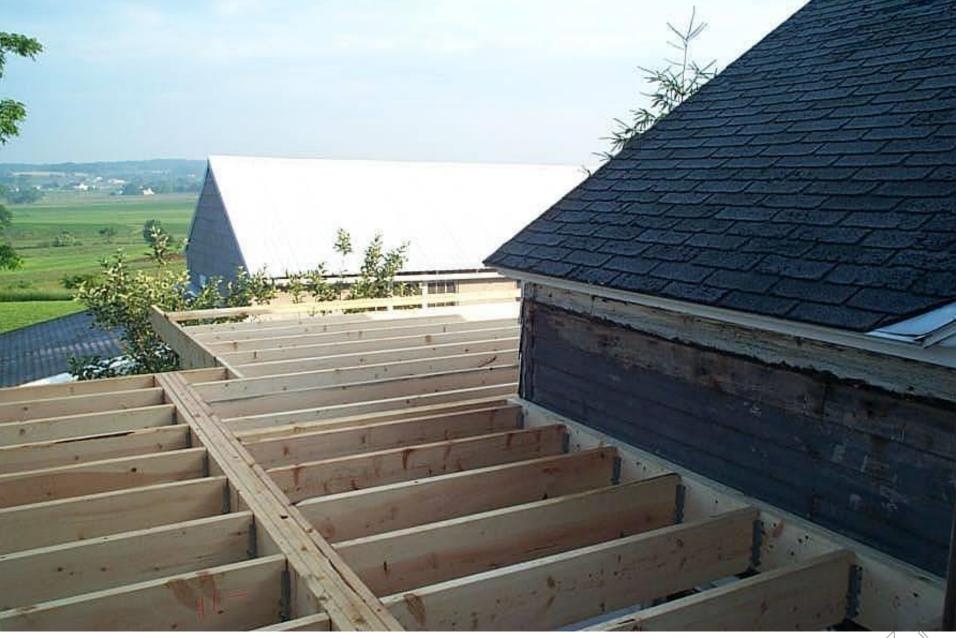

## 1877 Post & Beam, Mortise & Tenon

Pennsylvania **farmhouse** and barn

1877 Post & Beam, Mortise & Tenon, then 21st Century Wunderlich "2x4" "Stick-Built" renovation

## We repurpose materials!

## JT Wunderlich 2002-present Southeastern Pennsylvania 2000sf remodel +1500sf new

- 4000 man hours
- Only contracts were shingles and concrete mix truck