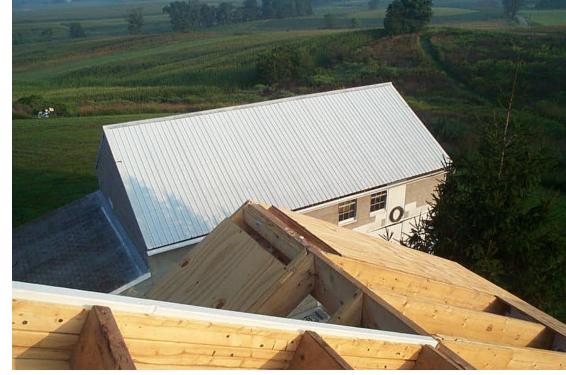

## 1877 Post & Beam, Mortise & Tenon

Pennsylvania **farmhouse** and barn

1877 Post & Beam, Mortise & Tenon, then 21st Century Wunderlich "2x4" "Stick-Built" renovation