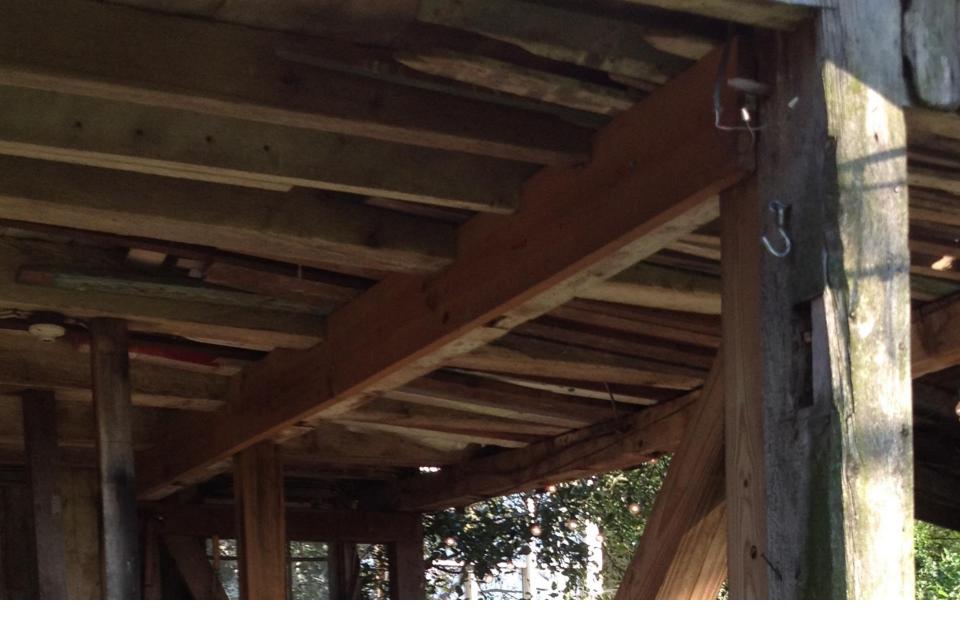

## Post & Beam Mortise & Tenon

1877 Wunderlich Pennsylvania farmhouse and **barn** (Post & Beam, Mortise & Tenon construction)

1877 Wunderlich Pennsylvania **farmhouse** and barn (Post & Beam, Mortise & Tenon construction)

## 1877 Post & Beam, Mortise & Tenon

## 1877 Post & Beam, Mortise & Tenon

Pennsylvania **farmhouse** and barn

1877 Post & Beam, Mortise & Tenon, then 21st Century Wunderlich "2x4" "Stick-Built" renovation