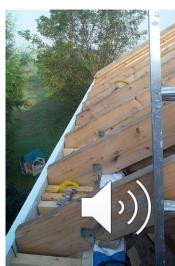

## 1877 Post & Beam, Mortise & Tenon

Pennsylvania **farmhouse** and barn

1877 Post & Beam, Mortise & Tenon, then 21st Century Wunderlich "2x4" "Stick-Built" renovation