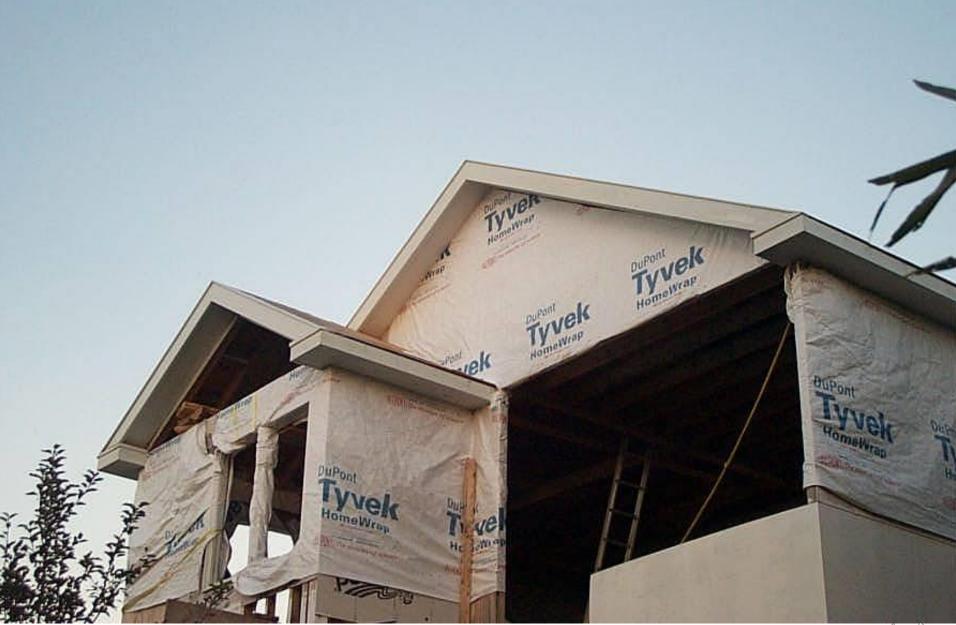

## JT Wunderlich 2002-present Southeastern Pennsylvania 2000sf remodel +1500sf new

- 4000 man hours
- Only contracts were shingles and concrete mix truck