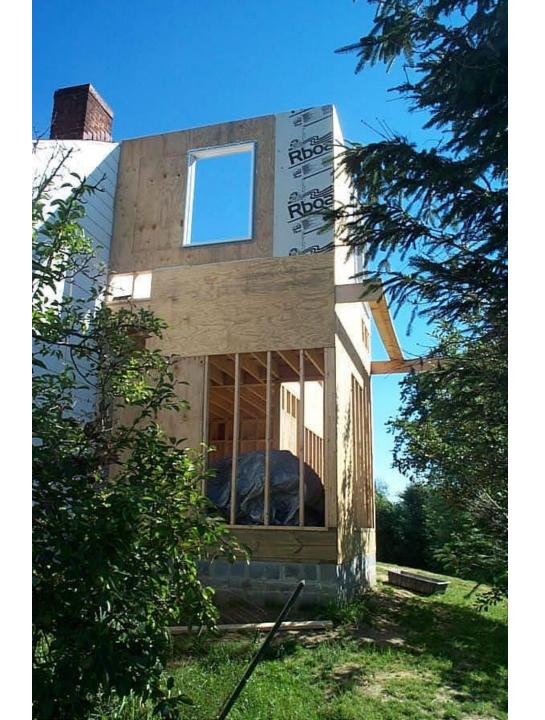

## 1877 Post & Beam, Mortise & Tenon

Pennsylvania **farmhouse** and barn

1877 Post & Beam, Mortise & Tenon, then 21st Century Wunderlich "2x4" "Stick-Built" renovation

## We repurpose materials!