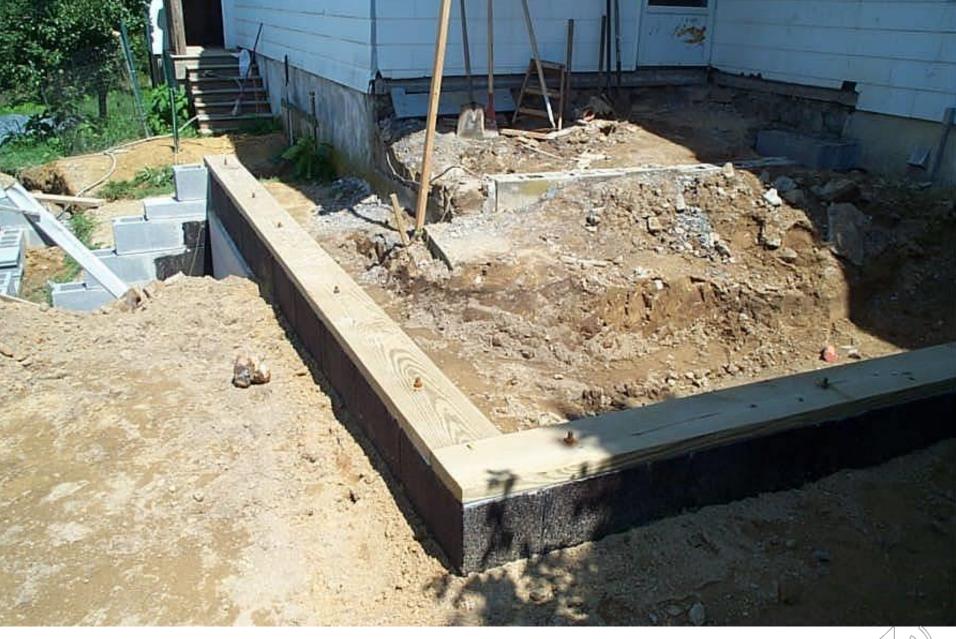

## JT Wunderlich 2002-present Southeastern Pennsylvania 2000sf remodel +1500sf new

- 4000 man hours
- Only contracts were shingles and concrete mix truck