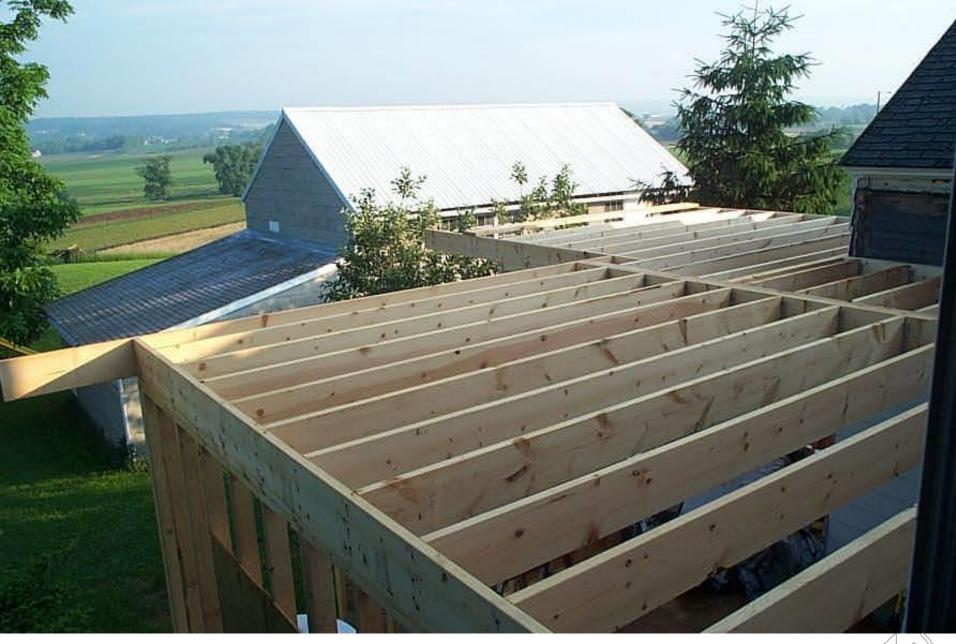

## 1877 Post & Beam, Mortise & Tenon

Pennsylvania **farmhouse** and barn

1877 Post & Beam, Mortise & Tenon, then 21st Century Wunderlich "2x4" "Stick-Built" renovation

## We repurpose materials!

## JT Wunderlich 2002-present Southeastern Pennsylvania 2000sf remodel +1500sf new

- 4000 man hours
- Only contracts were shingles and concrete mix truck