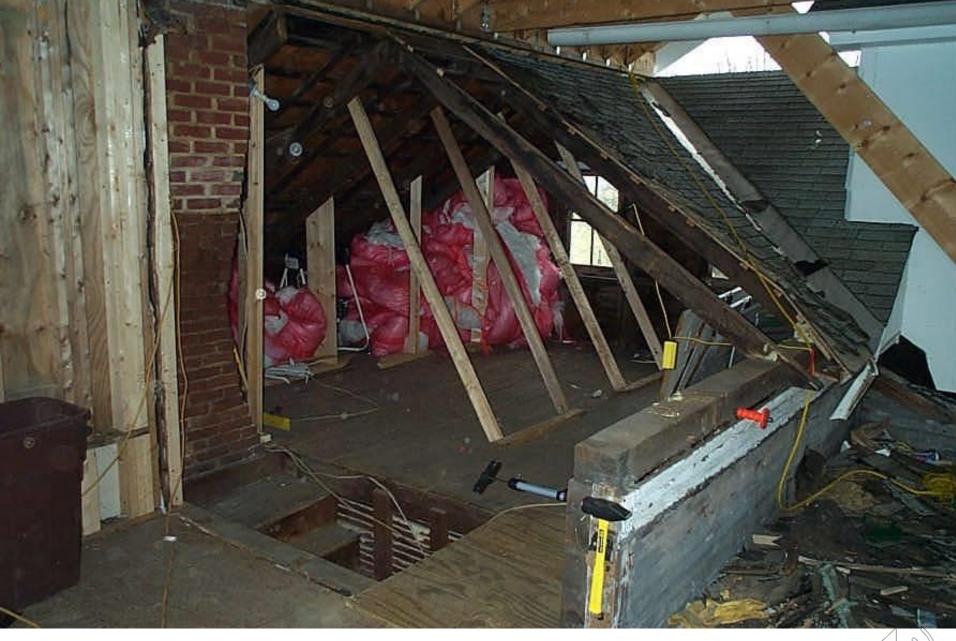

## 1877 Post & Beam, Mortise & Tenon

Pennsylvania **farmhouse** and barn

1877 Post & Beam, Mortise & Tenon, then 21st Century Wunderlich "2x4" "Stick-Built" renovation

## We repurpose materials!