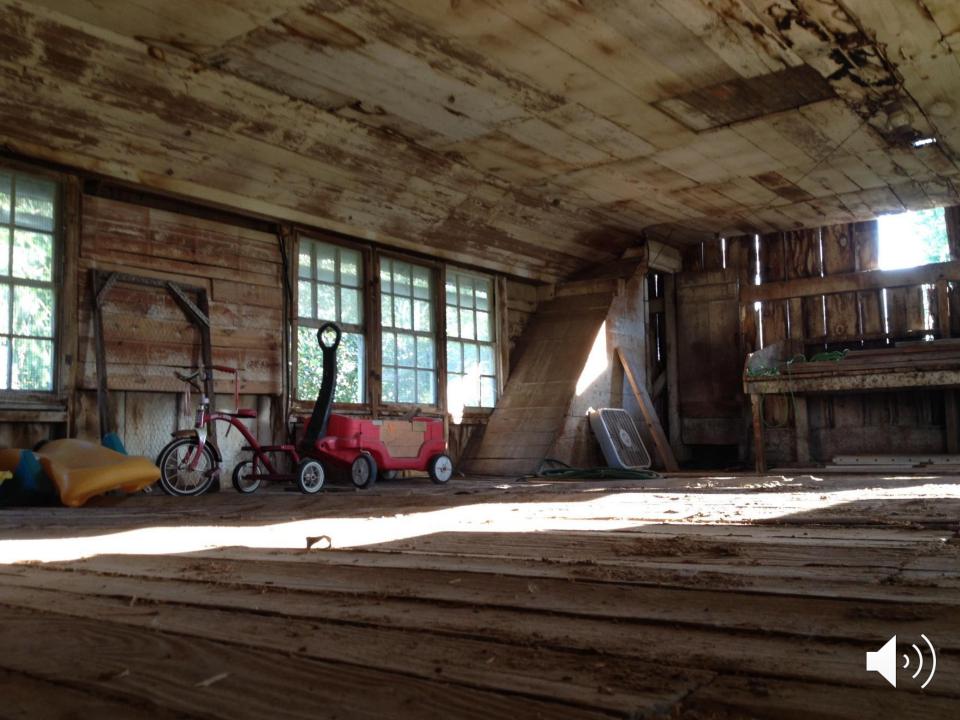

## Post & Beam Mortise & Tenon

1877 Wunderlich Pennsylvania farmhouse and **barn** (Post & Beam, Mortise & Tenon construction)

1877 Wunderlich Pennsylvania **farmhouse** and barn (Post & Beam, Mortise & Tenon construction)

## Pennsylvania **farmhouse** and barn

## 1877 Post & Beam, Mortise & Tenon

Pennsylvania **farmhouse** and barn

1877 Post & Beam, Mortise & Tenon, then 21st Century Wunderlich "2x4" "Stick-Built" renovation