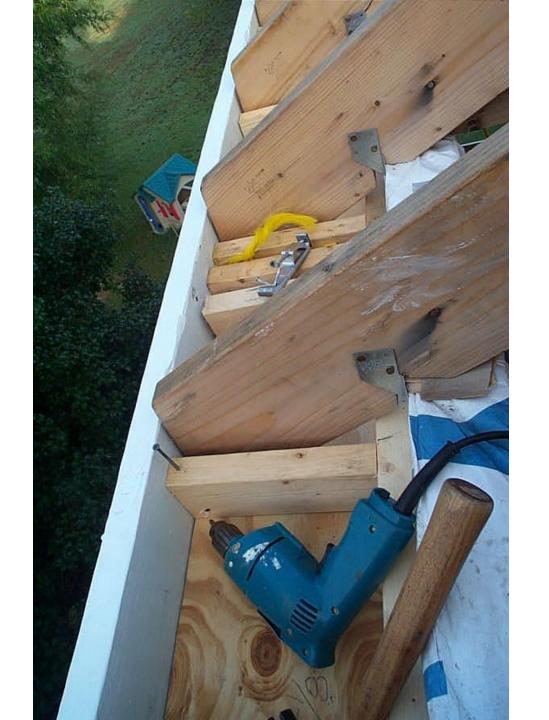

## 1877 Post & Beam, Mortise & Tenon

Pennsylvania **farmhouse** and barn

1877 Post & Beam, Mortise & Tenon, then 21st Century Wunderlich "2x4" "Stick-Built" renovation

## We repurpose materials!