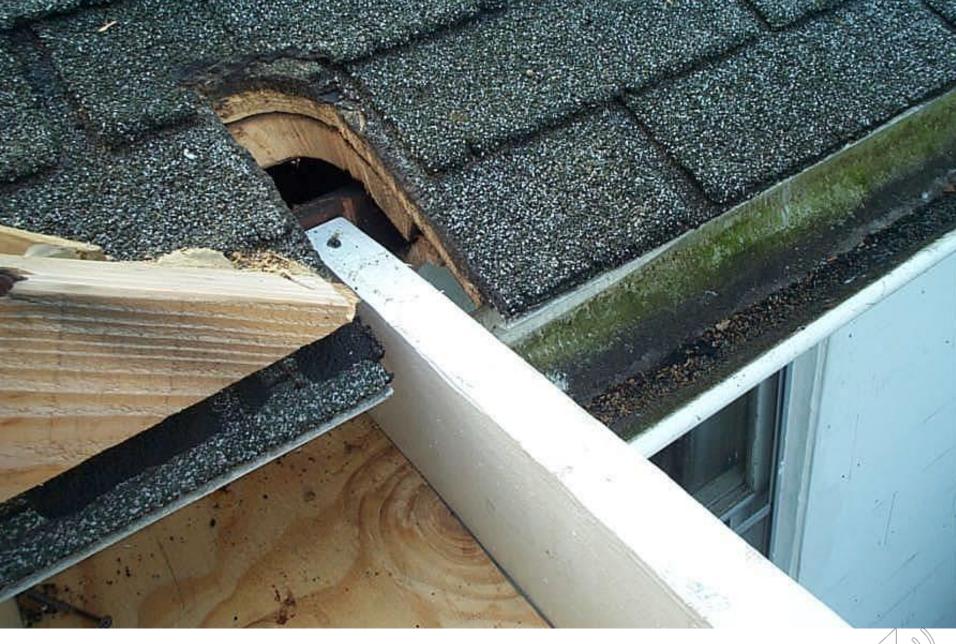

## JT Wunderlich 2002-present Southeastern Pennsylvania 2000sf remodel +1500sf new

- 4000 man hours
- Only contracts were shingles and concrete mix truck