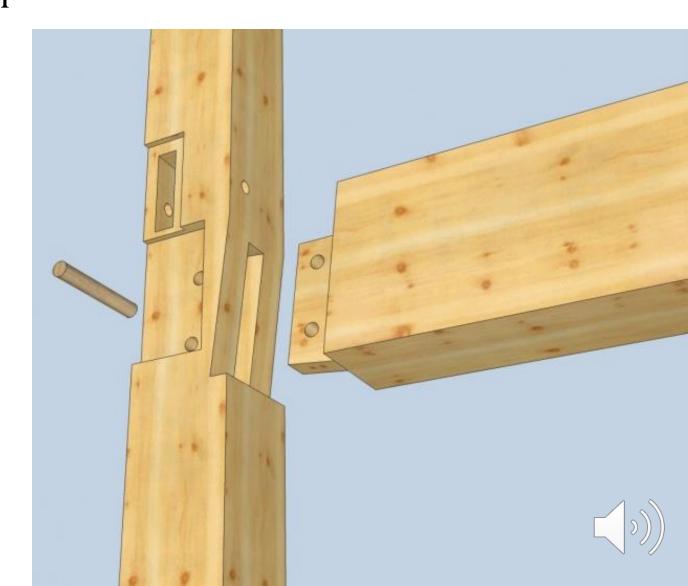

## Post & Beam Mortise & Tenon

1877 Wunderlich Pennsylvania farmhouse and **barn** (Post & Beam, Mortise & Tenon construction)

1877 Wunderlich Pennsylvania **farmhouse** and barn (Post & Beam, Mortise & Tenon construction)

## 1877 Post & Beam, Mortise & Tenon

## 1877 Post & Beam, Mortise & Tenon

Pennsylvania **farmhouse** and barn

1877 Post & Beam, Mortise & Tenon, then 21st Century Wunderlich "2x4" "Stick-Built" renovation