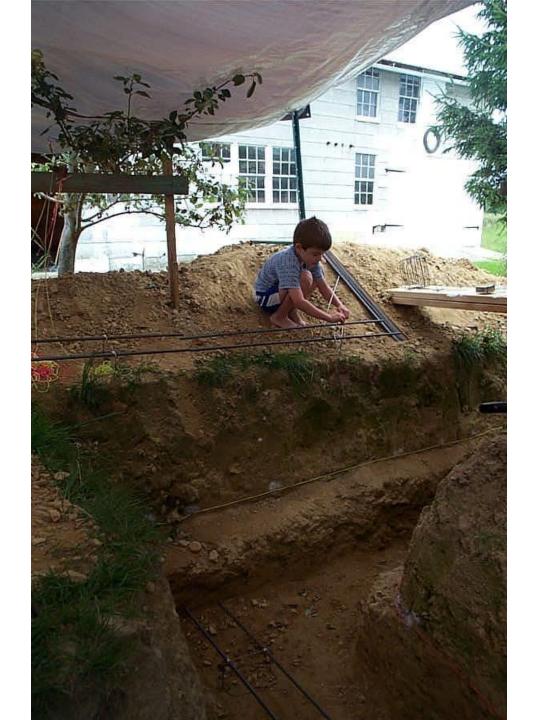

## JT Wunderlich 2002-present Southeastern Pennsylvania 2000sf remodel +1500sf new

- 4000 man hours
- Only contracts were shingles and concrete mix truck