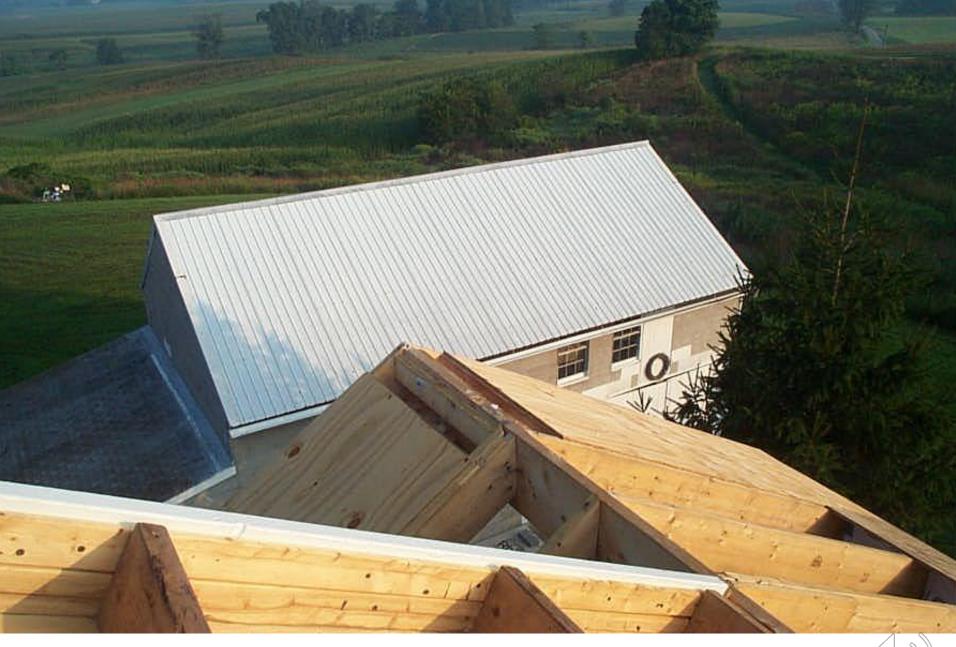

## Pennsylvania **farmhouse** and barn

## 1877 Post & Beam, Mortise & Tenon

Pennsylvania **farmhouse** and barn

1877 Post & Beam, Mortise & Tenon, then 21st Century Wunderlich "2x4" "Stick-Built" renovation