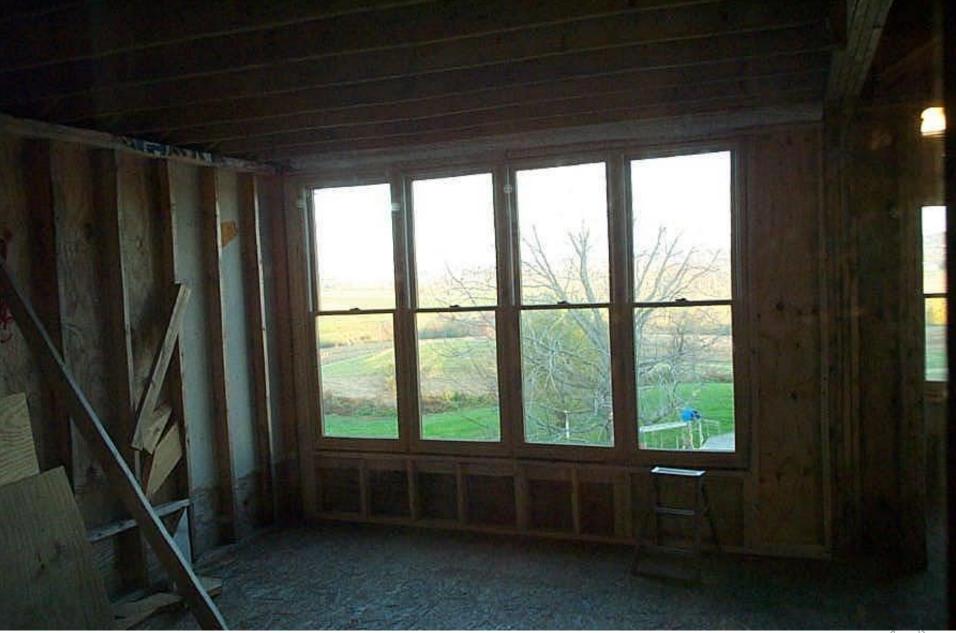

## 1877 Post & Beam, Mortise & Tenon

Pennsylvania **farmhouse** and barn

1877 Post & Beam, Mortise & Tenon, then 21st Century Wunderlich "2x4" "Stick-Built" renovation

## We repurpose materials!