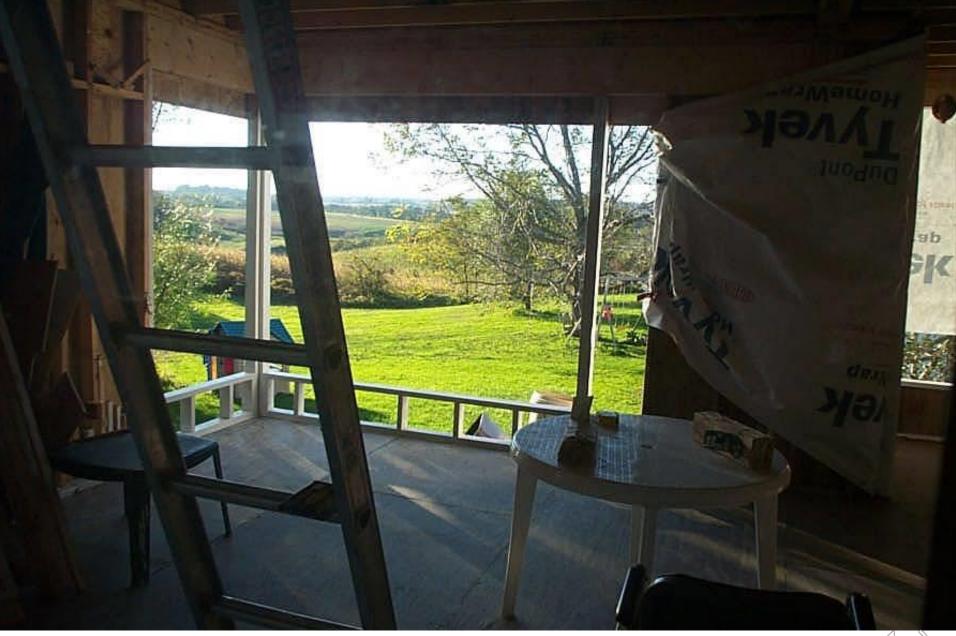

## 1877 Post & Beam, Mortise & Tenon

Pennsylvania **farmhouse** and barn

1877 Post & Beam, Mortise & Tenon, then 21st Century Wunderlich "2x4" "Stick-Built" renovation

## JT Wunderlich 2002-present Southeastern Pennsylvania 2000sf remodel +1500sf new

- 4000 man hours
- Only contracts were shingles and concrete mix truck