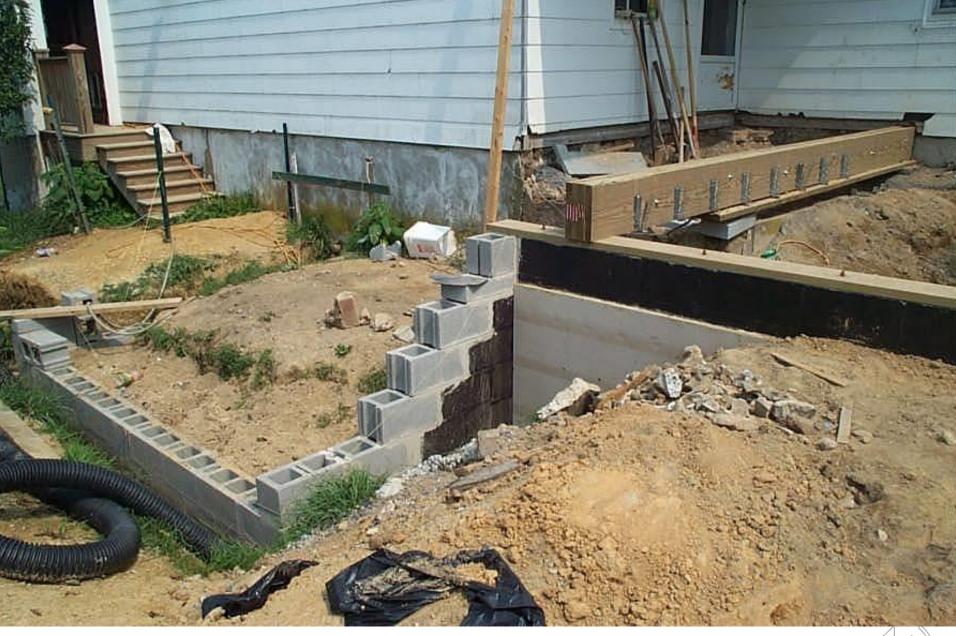

## JT Wunderlich 2002-present Southeastern Pennsylvania 2000sf remodel +1500sf new

- 4000 man hours
- Only contracts were shingles and concrete mix truck