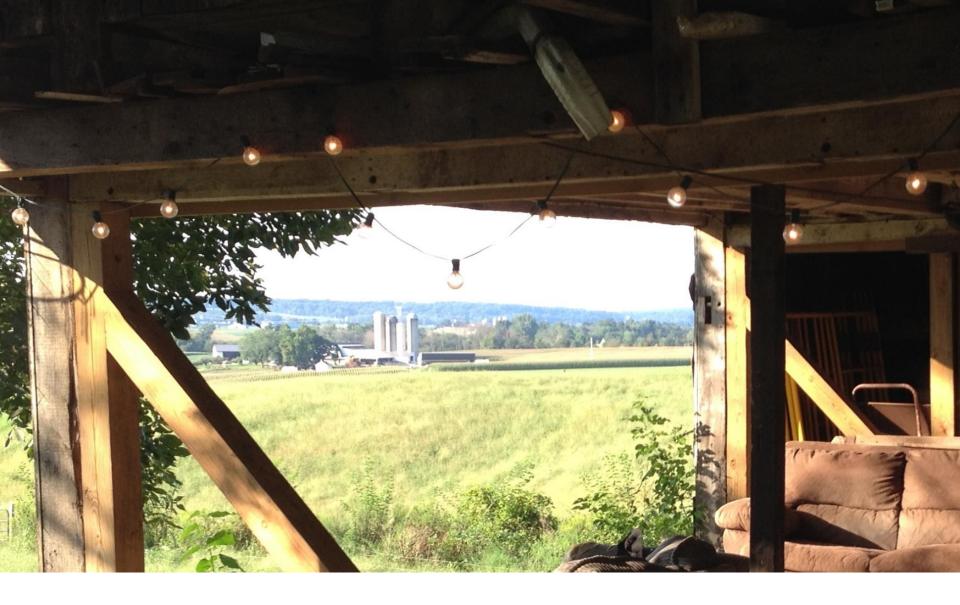

## Post & Beam Mortise & Tenon

1877 Wunderlich Pennsylvania farmhouse and **barn** (Post & Beam, Mortise & Tenon construction)

1877 Wunderlich Pennsylvania **farmhouse** and barn (Post & Beam, Mortise & Tenon construction)

## Pennsylvania **farmhouse** and barn

## 1877 Post & Beam, Mortise & Tenon

Pennsylvania **farmhouse** and barn

1877 Post & Beam, Mortise & Tenon, then 21st Century Wunderlich "2x4" "Stick-Built" renovation