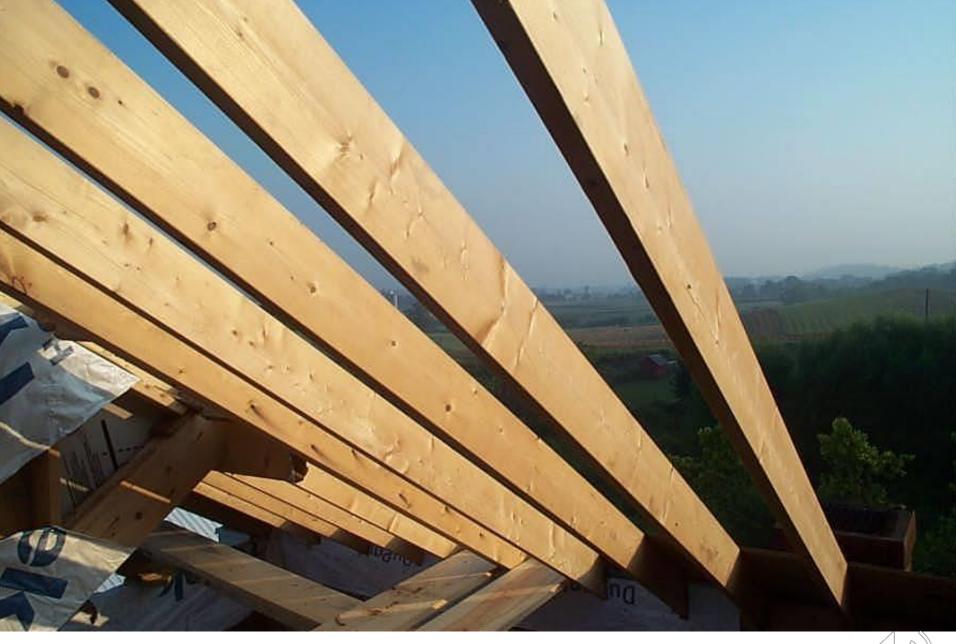

## Post & Beam Mortise & Tenon

1877 Wunderlich Pennsylvania farmhouse and **barn** (Post & Beam, Mortise & Tenon construction)

1877 Wunderlich Pennsylvania **farmhouse** and barn (Post & Beam, Mortise & Tenon construction)

## 1877 Post & Beam, Mortise & Tenon

## 1877 Post & Beam, Mortise & Tenon

Pennsylvania **farmhouse** and barn

1877 Post & Beam, Mortise & Tenon, then 21st Century Wunderlich "2x4" "Stick-Built" renovation