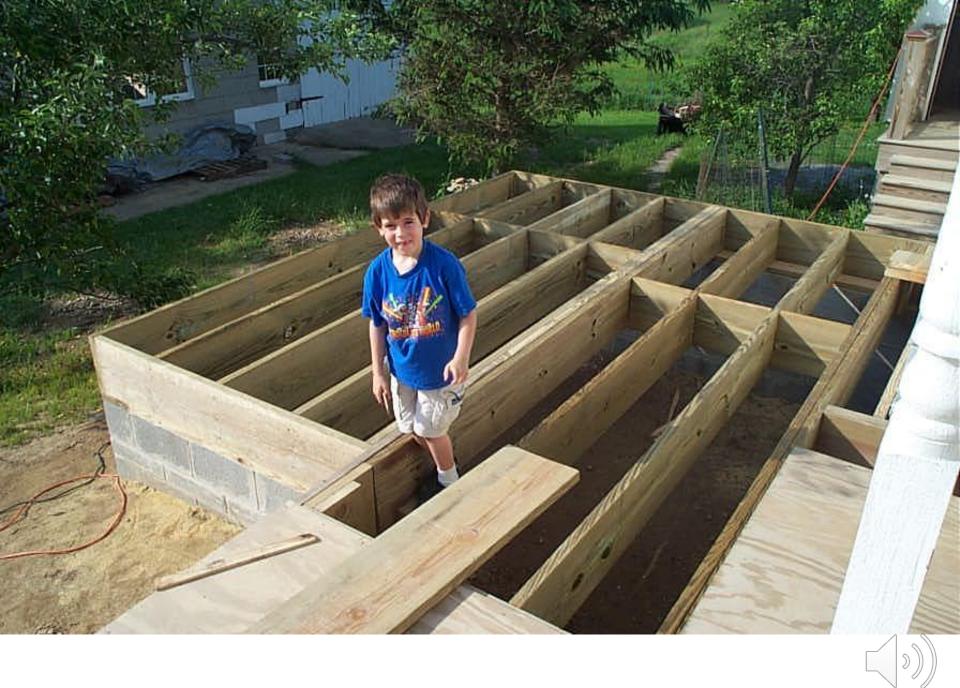

## JT Wunderlich 2002-present Southeastern Pennsylvania 2000sf remodel +1500sf new

- 4000 man hours
- Only contracts were shingles and concrete mix truck