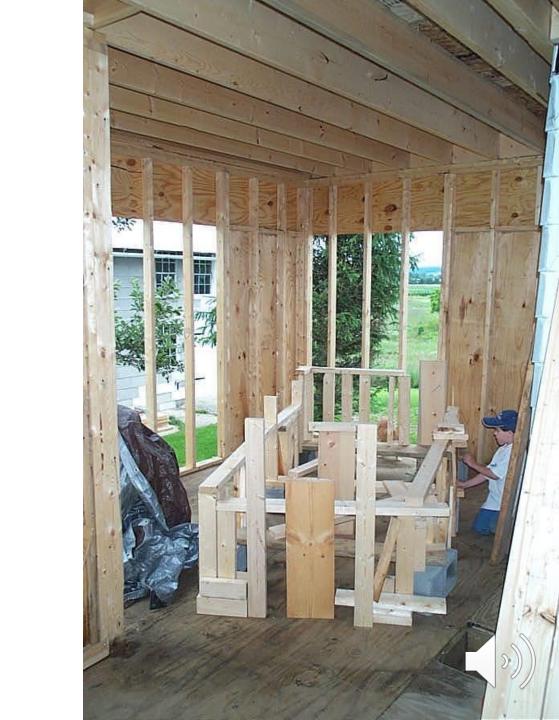

## 1877 Post & Beam, Mortise & Tenon

Pennsylvania **farmhouse** and barn

1877 Post & Beam, Mortise & Tenon, then 21st Century Wunderlich "2x4" "Stick-Built" renovation

## We repurpose materials!

## JT Wunderlich 2002-present Southeastern Pennsylvania 2000sf remodel +1500sf new

- 4000 man hours
- Only contracts were shingles and concrete mix truck