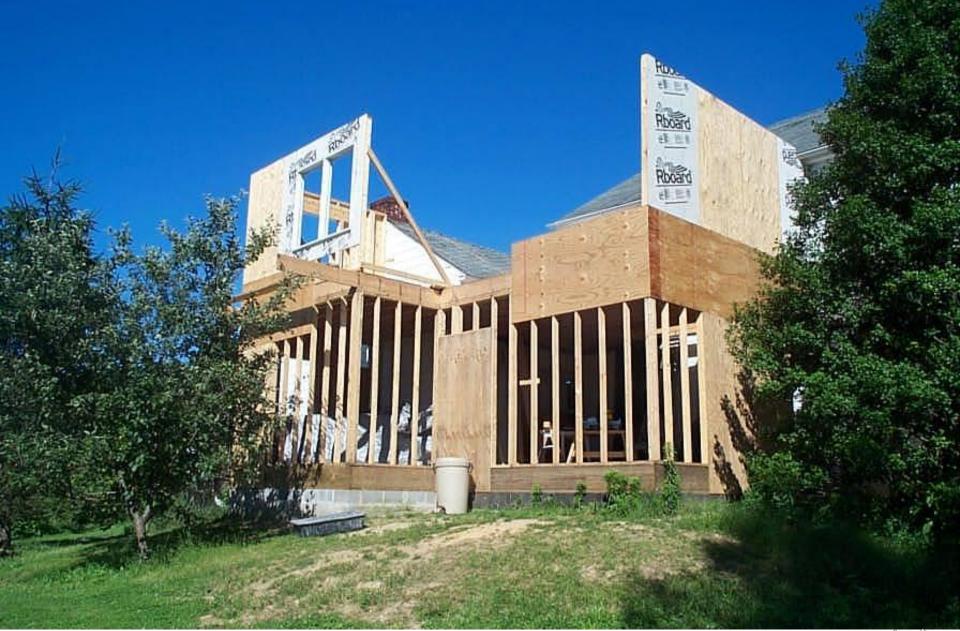

## 1877 Post & Beam, Mortise & Tenon

Pennsylvania **farmhouse** and barn

1877 Post & Beam, Mortise & Tenon, then 21st Century Wunderlich "2x4" "Stick-Built" renovation