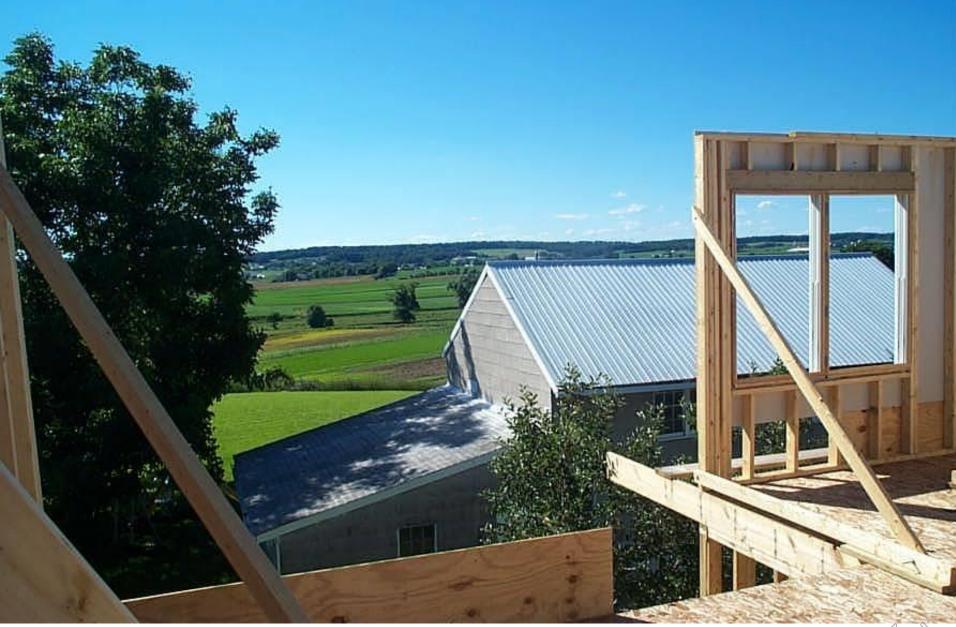

## 1877 Post & Beam, Mortise & Tenon

Pennsylvania **farmhouse** and barn

1877 Post & Beam, Mortise & Tenon, then 21st Century Wunderlich "2x4" "Stick-Built" renovation

## We repurpose materials!