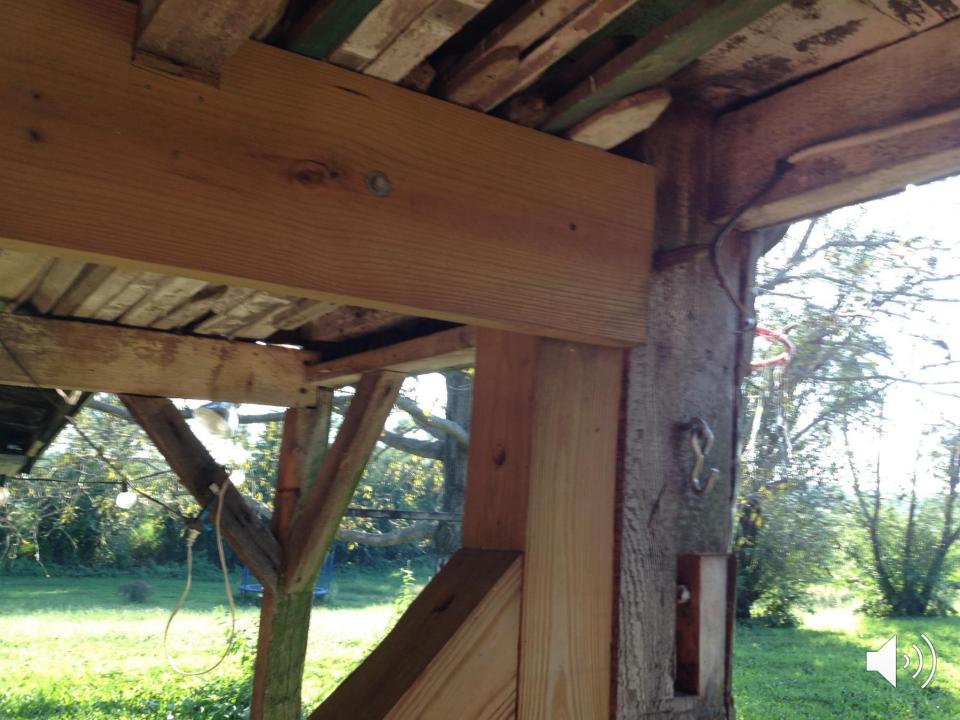

## Post & Beam Mortise & Tenon

1877 Wunderlich Pennsylvania farmhouse and **barn** (Post & Beam, Mortise & Tenon construction)

1877 Wunderlich Pennsylvania **farmhouse** and barn (Post & Beam, Mortise & Tenon construction)

## 1877 Post & Beam, Mortise & Tenon

## 1877 Post & Beam, Mortise & Tenon

Pennsylvania **farmhouse** and barn

1877 Post & Beam, Mortise & Tenon, then 21st Century Wunderlich "2x4" "Stick-Built" renovation