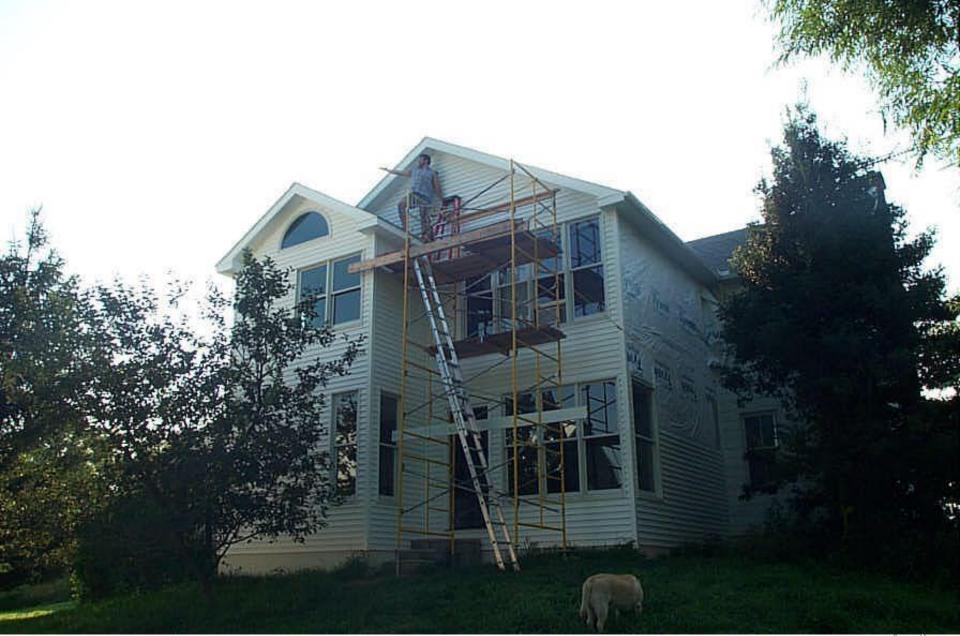

## JT Wunderlich 2002-present Southeastern Pennsylvania 2000sf remodel +1500sf new

- 4000 man hours
- Only contracts were shingles and concrete mix truck