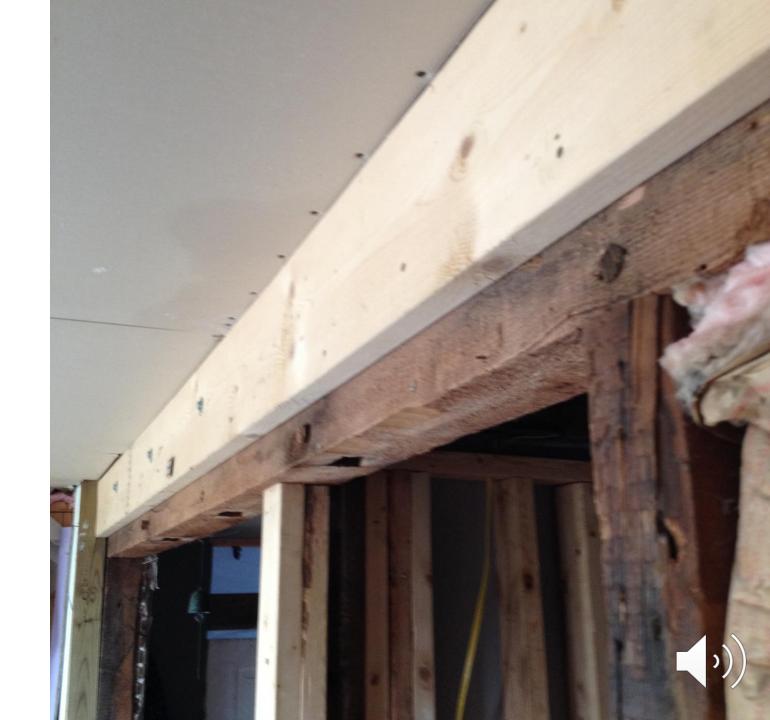

ank Lloyd Wright was 10 years old)



## Post & Beam Mortise & Tenon



1877 Wunderlich Pennsylvania farmhouse and **barn** (Post & Beam, Mortise & Tenon construction)





























1877 Wunderlich Pennsylvania **farmhouse** and barn (Post & Beam, Mortise & Tenon construction)



selected design
DESIGN CHOICE 3





































































## Pennsylvania **farmhouse** and barn

## 1877 Post & Beam, Mortise & Tenon



## Pennsylvania **farmhouse** and barn

## 1877 Post & Beam, Mortise & Tenon







































































Pennsylvania **farmhouse** and barn

1877 Post & Beam, Mortise & Tenon, then 21st Century Wunderlich "2x4" "Stick-Built" renovation



























































































































































## We repurpose materials!





















## JT Wunderlich 2002-present Southeastern Pennsylvania 2000sf remodel +1500sf new

- 4000 man hours
- Only contracts were shingles and concrete mix truck













## Present Day Timber Frame Barns



Simpler Design



**More Complex Designs** 

https://www.vermonttimberworks.com/our-work/heavytimberconstruction/timberframe/



## Present Day Timber Frame (Homes and Barns)



Very Complex Designs (e.g., Japanese) <a href="http://www.grotontimberworks.com/asiandesign.html">http://www.grotontimberworks.com/asiandesign.html</a>