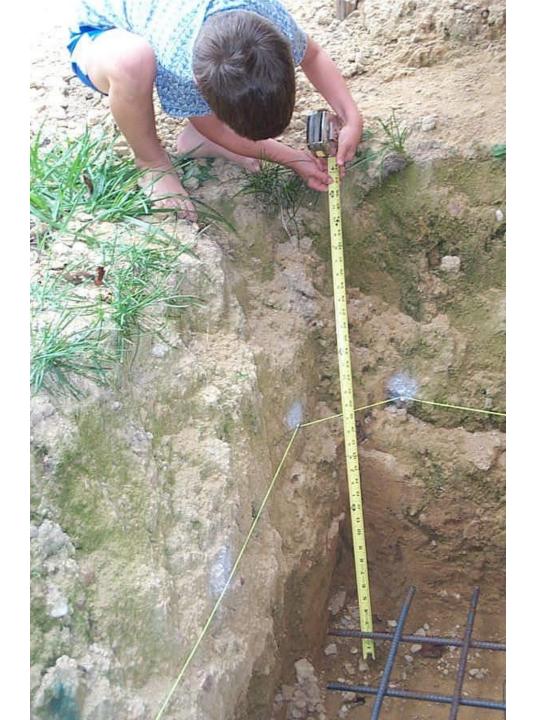

## JT Wunderlich 2002-present Southeastern Pennsylvania 2000sf remodel +1500sf new

- 4000 man hours
- Only contracts were shingles and concrete mix truck