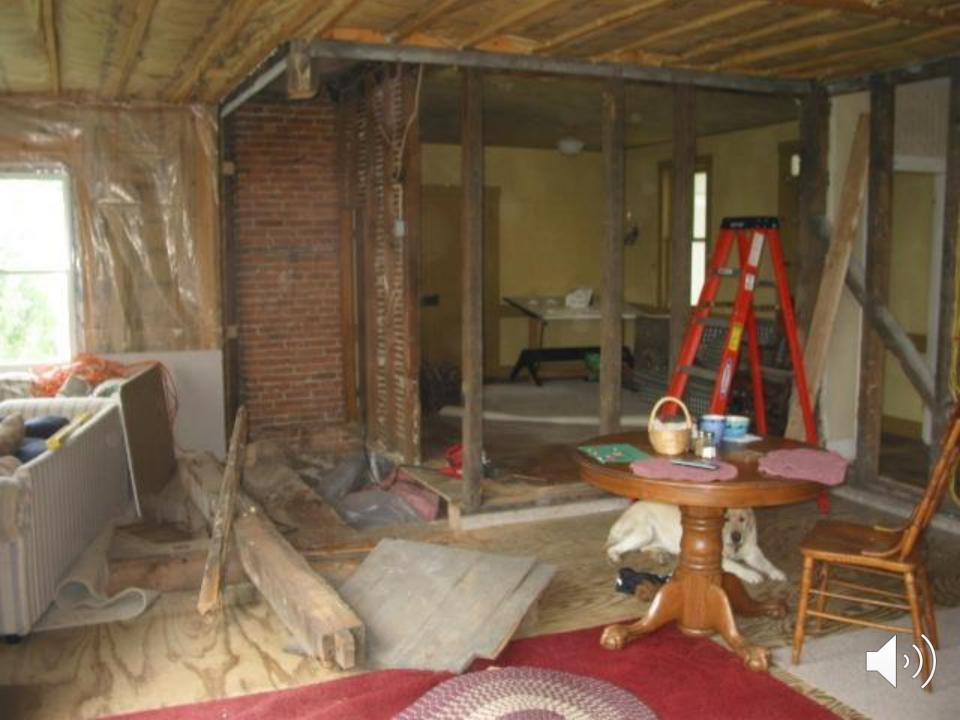

## JT Wunderlich 2002-present Southeastern Pennsylvania 2000sf remodel +1500sf new

- 4000 man hours
- Only contracts were shingles and concrete mix truck