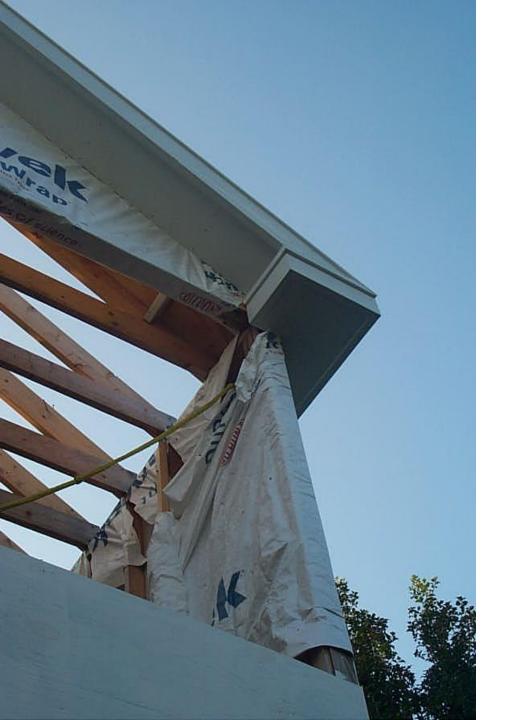

## 1877 Post & Beam, Mortise & Tenon

Pennsylvania **farmhouse** and barn

1877 Post & Beam, Mortise & Tenon, then 21st Century Wunderlich "2x4" "Stick-Built" renovation