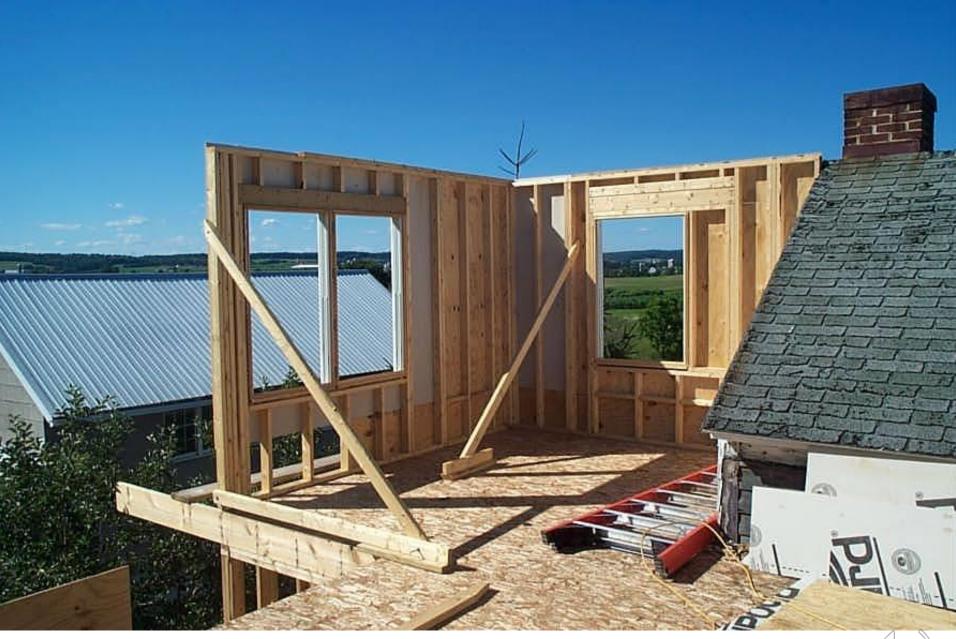

## 1877 Post & Beam, Mortise & Tenon

Pennsylvania **farmhouse** and barn

1877 Post & Beam, Mortise & Tenon, then 21st Century Wunderlich "2x4" "Stick-Built" renovation

## We repurpose materials!

## JT Wunderlich 2002-present Southeastern Pennsylvania 2000sf remodel +1500sf new

- 4000 man hours
- Only contracts were shingles and concrete mix truck