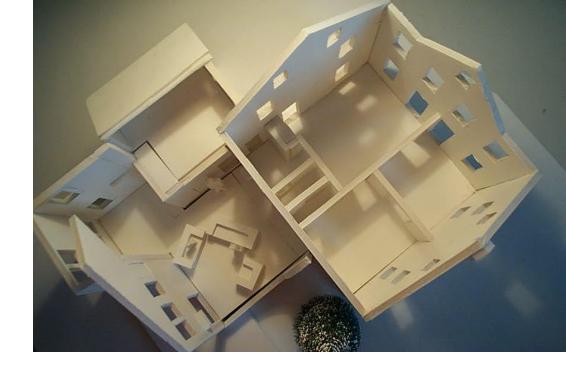

## Post & Beam Mortise & Tenon

1877 Wunderlich Pennsylvania farmhouse and **barn** (Post & Beam, Mortise & Tenon construction)

1877 Wunderlich Pennsylvania **farmhouse** and barn (Post & Beam, Mortise & Tenon construction)

## 1877 Post & Beam, Mortise & Tenon

## 1877 Post & Beam, Mortise & Tenon

Pennsylvania **farmhouse** and barn

1877 Post & Beam, Mortise & Tenon, then 21st Century Wunderlich "2x4" "Stick-Built" renovation