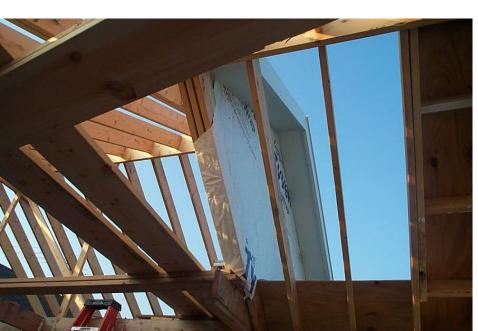

## 1877 Post & Beam, Mortise & Tenon

Pennsylvania **farmhouse** and barn

1877 Post & Beam, Mortise & Tenon, then 21st Century Wunderlich "2x4" "Stick-Built" renovation