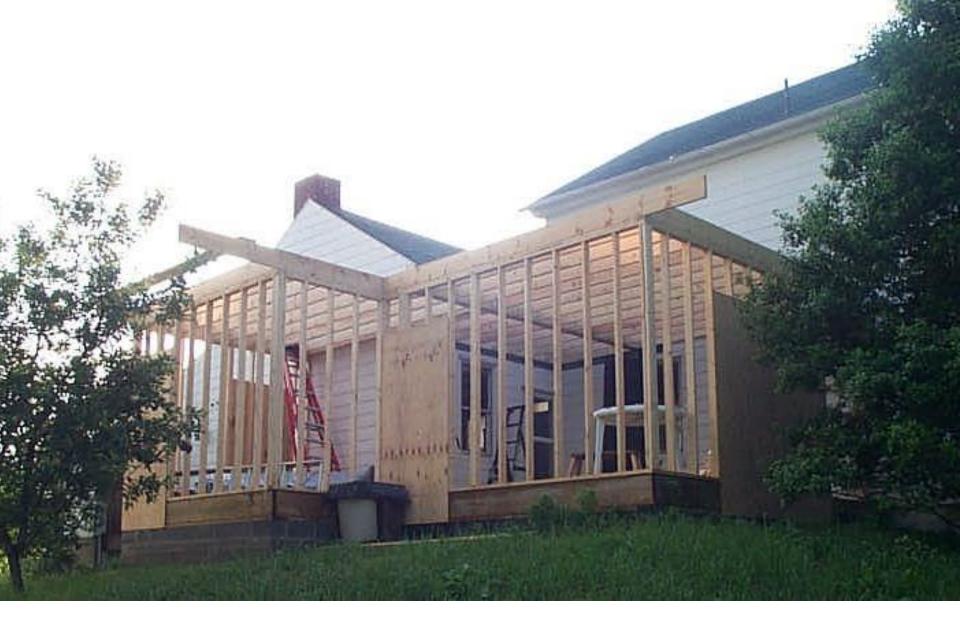

## 1877 Post & Beam, Mortise & Tenon

Pennsylvania **farmhouse** and barn

1877 Post & Beam, Mortise & Tenon, then 21st Century Wunderlich "2x4" "Stick-Built" renovation

## JT Wunderlich 2002-present Southeastern Pennsylvania 2000sf remodel +1500sf new

- 4000 man hours
- Only contracts were shingles and concrete mix truck