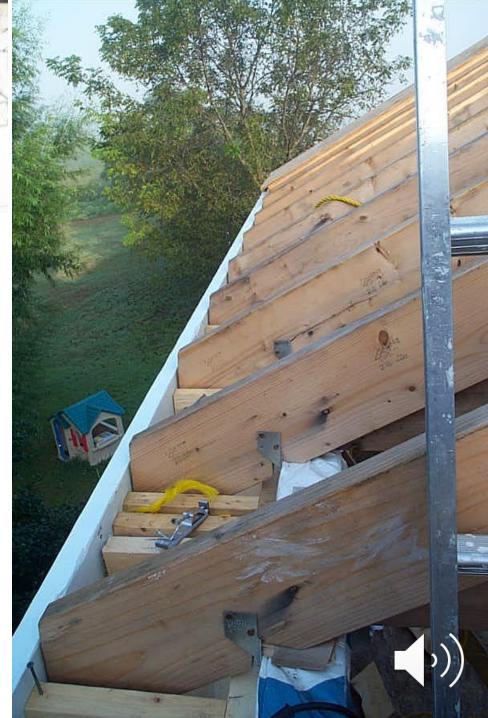

## 1877 Post & Beam, Mortise & Tenon

Pennsylvania **farmhouse** and barn

1877 Post & Beam, Mortise & Tenon, then 21st Century Wunderlich "2x4" "Stick-Built" renovation