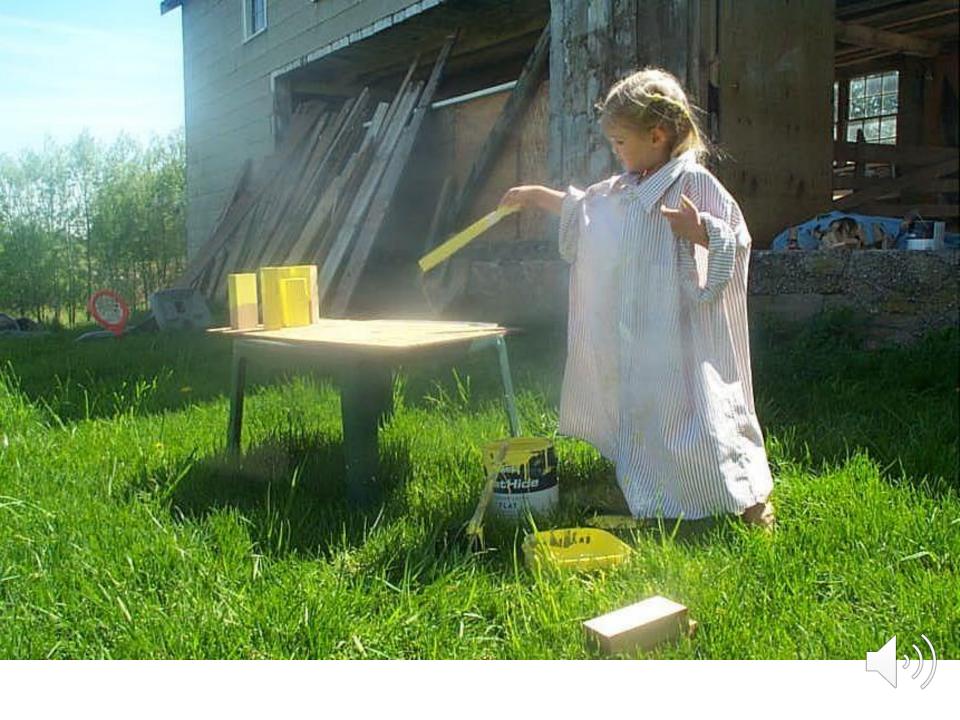

## JT Wunderlich 2002-present Southeastern Pennsylvania 2000sf remodel +1500sf new

- 4000 man hours
- Only contracts were shingles and concrete mix truck