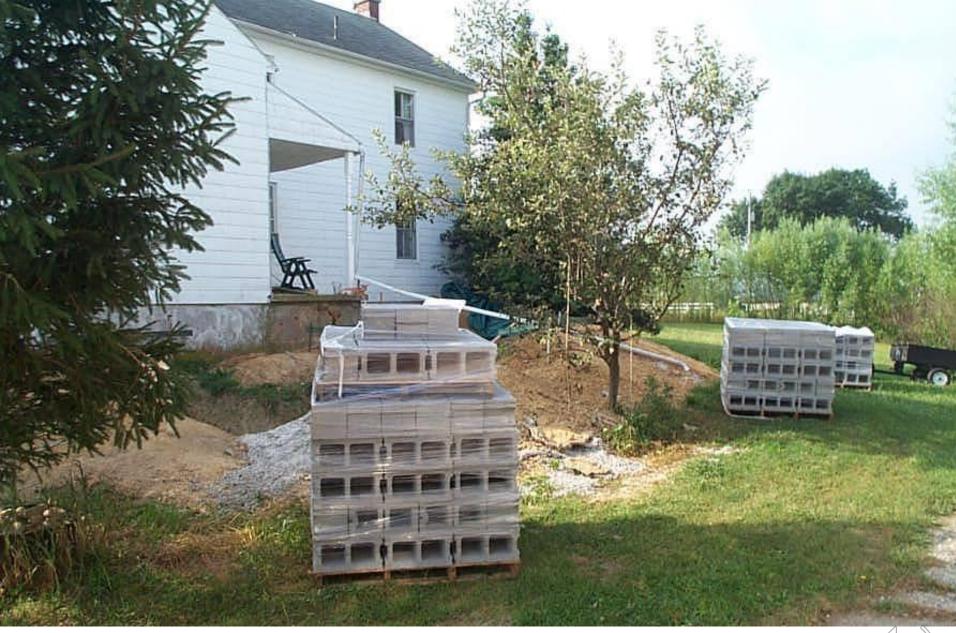

## JT Wunderlich 2002-present Southeastern Pennsylvania 2000sf remodel +1500sf new

- 4000 man hours
- Only contracts were shingles and concrete mix truck