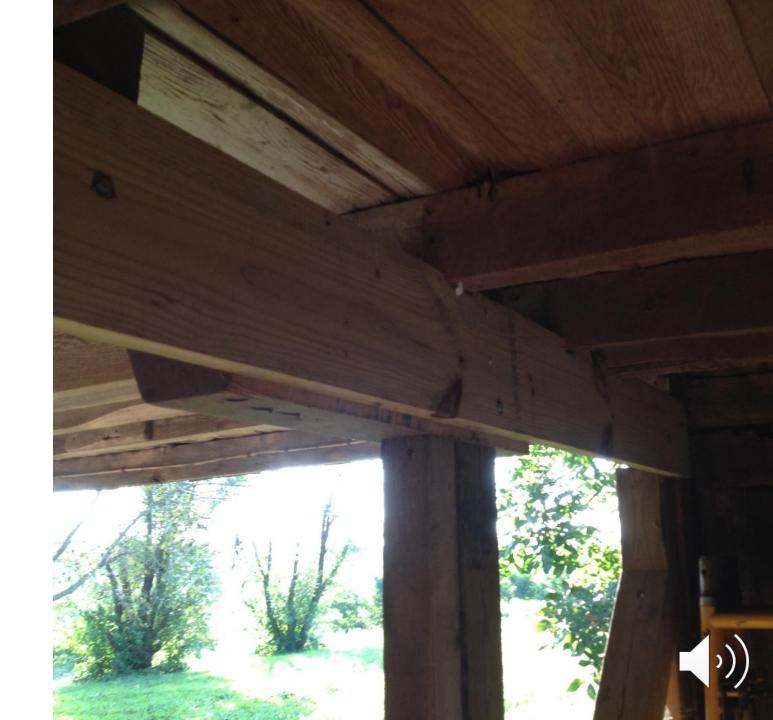

## Post & Beam Mortise & Tenon

1877 Wunderlich Pennsylvania farmhouse and **barn** (Post & Beam, Mortise & Tenon construction)

1877 Wunderlich Pennsylvania **farmhouse** and barn (Post & Beam, Mortise & Tenon construction)

## 1877 Post & Beam, Mortise & Tenon

## 1877 Post & Beam, Mortise & Tenon

Pennsylvania **farmhouse** and barn

1877 Post & Beam, Mortise & Tenon, then 21st Century Wunderlich "2x4" "Stick-Built" renovation