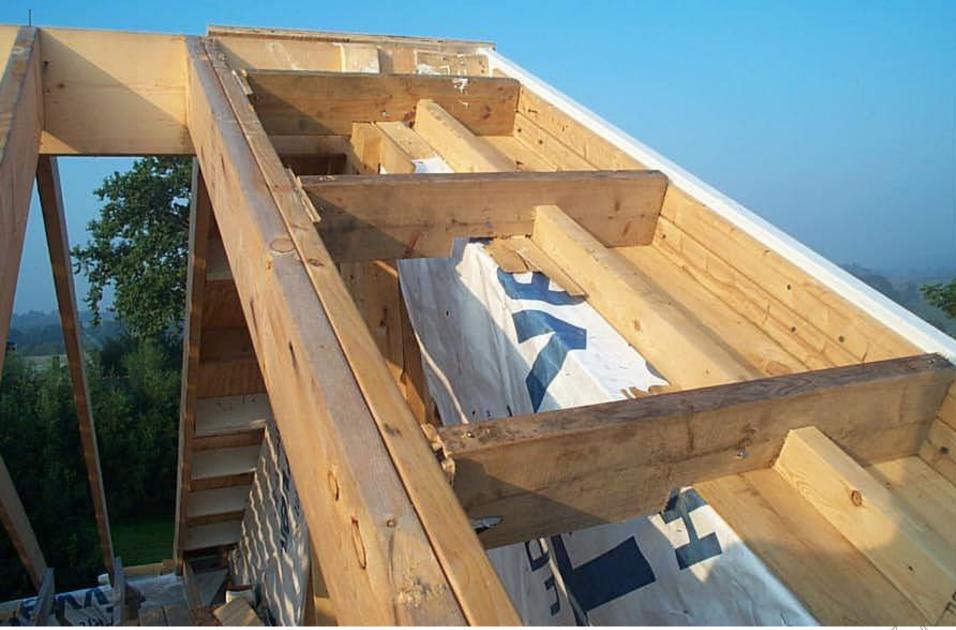

## 1877 Post & Beam, Mortise & Tenon

Pennsylvania **farmhouse** and barn

1877 Post & Beam, Mortise & Tenon, then 21st Century Wunderlich "2x4" "Stick-Built" renovation