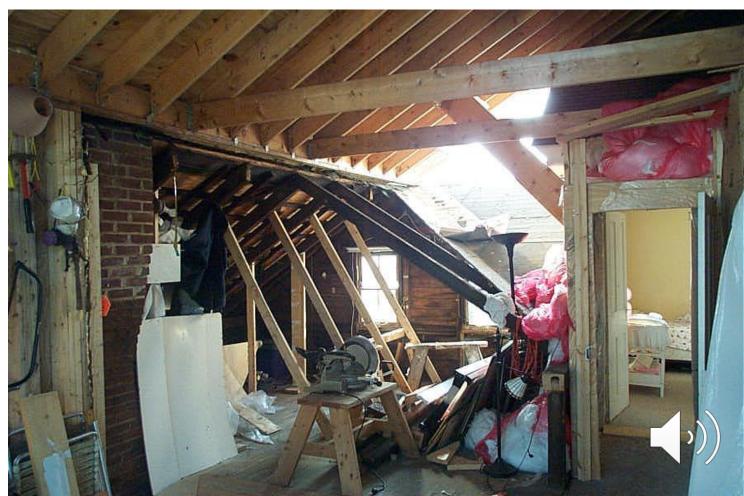

## 1877 Post & Beam, Mortise & Tenon

Pennsylvania **farmhouse** and barn

1877 Post & Beam, Mortise & Tenon, then 21st Century Wunderlich "2x4" "Stick-Built" renovation

## We repurpose materials!